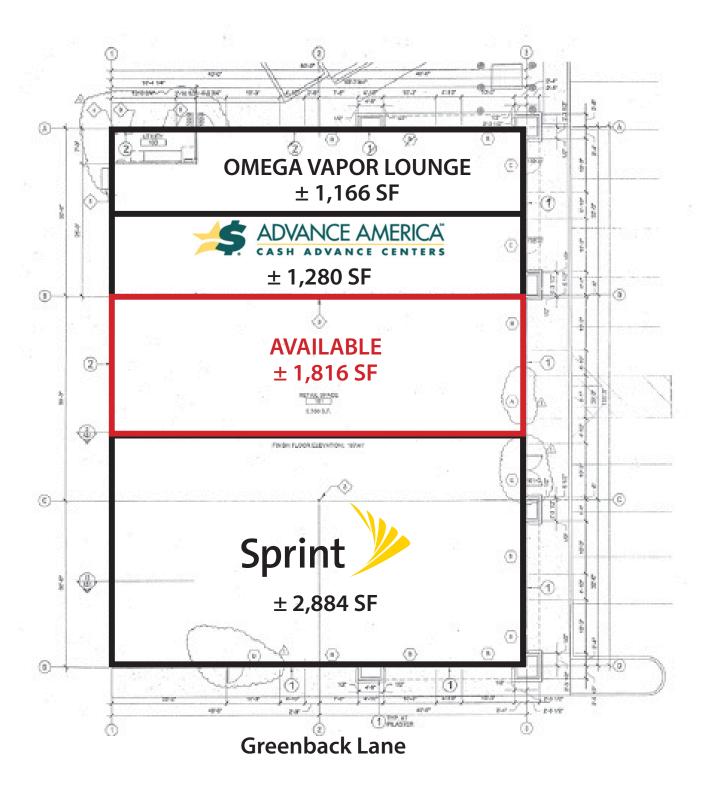

## RETAIL/OFFICE SPACE FOR LEASE

7291 GREENBACK LANE CITRUS HEIGHTS, CA 95610

- ± 1,816 SF of prime retail space available directly on heavily traveled Greenback Lane
- Excellent exposure at high traffic intersection
- High concentration of retail in immediate area
- Strong co-tenants within anchored center
- Densely populated trade area





**Exclusively Listed By:** 

Dawn Bricker db@corecre.com 916. 274. 4414 CA BRE #01507240 COMMERCIAL

2264 Fair Oaks Blvd, Suite 201 Sacramento, CA 95825 CA BRE #01904661

## **SITE PLAN**



\*Not to Scale



## **SITE PHOTOS**







Dawn Bricker db@corecre.com 916. 274. 4414 CA BRE #01507240





COPYRIGHT © 2016. ALL RIGHTS RESERVED. CORE Commercial ("Agent"), CA DRE Lic. 01904661, has presented this brief, selected information pertaining to the Property and shall not be considered all-inclusive or unchanged since the date of preparation. No warranty as to the accuracy or completeness is expressed or implied. The information has been received from sources believed to be reliable but is not guaranteed. Prospective purchasers and tenants should independently verify each item of information and have the same reviewed by its tax advisor and/or legal counsel. The Property is being offered on an "as-is, where-is" and "with all faults" basis unless otherwise specified. Owner res