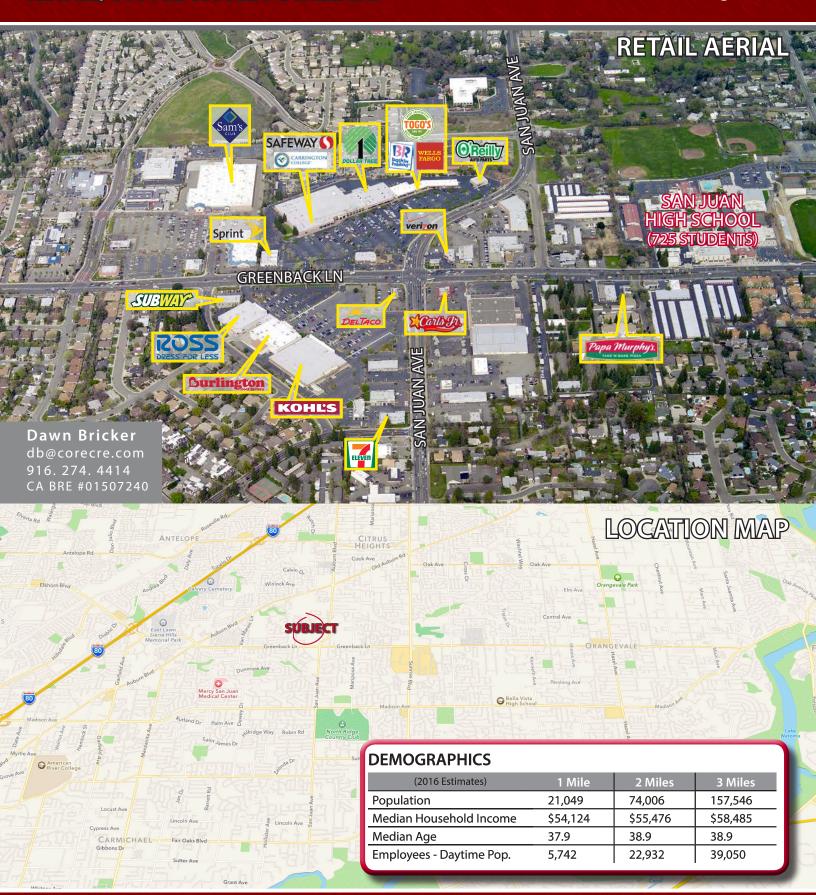

## RETAIL/OFFICE SPACE FOR LEASE

7291 GREENBACK LANE CITRUS HEIGHTS, CA 95610

- ± 1,816 SF of prime retail space available directly on heavily traveled Greenback Lane
- Excellent exposure at high traffic intersection
- High concentration of retail in immediate area
- Strong co-tenants within anchored center
- Densely populated trade area

**Exclusively Listed By:** 

Dawn Bricker db@corecre.com 916. 274. 4414 CA BRE #01507240 COMMERCIAL

2264 Fair Oaks Blvd, Suite 201 Sacramento, CA 95825 CA BRE #01904661