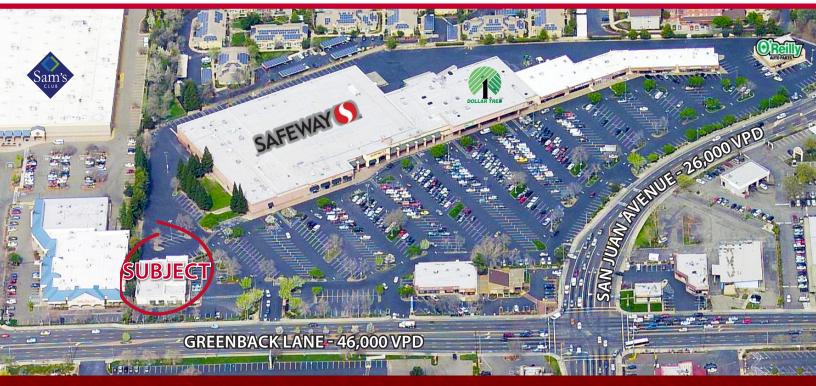

## RETAIL/OFFICE SPACE FOR LEASE

7291 GREENBACK LANE CITRUS HEIGHTS, CA 95610

- ± 1,816 SF of prime retail space available directly on heavily traveled Greenback Lane
- Excellent exposure at high traffic intersection
- High concentration of retail in immediate area
- Strong co-tenants within anchored center
- Densely populated trade area