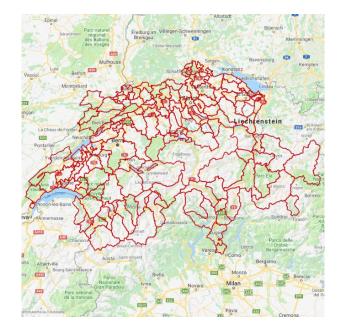

## 2. IMAGES

# 1. INTRODUCTION

The Swiss District Boundaries are provided by Swisstopo. The data provides a spatial reference for each of the District Boundaries in Switzerland. The layer is useful for providing a reference to the different areas within Switzerland, territory planning and hot spot mapping.