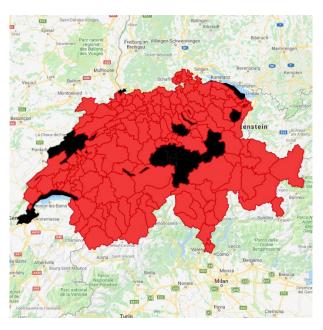

## Coverage

The Switzerland Districts do not have 100% coverage over Switzerland, below shows an image denoting the areas cover.

#### **Red** – Included in the Districts

**Black** – Excluded from the Districts