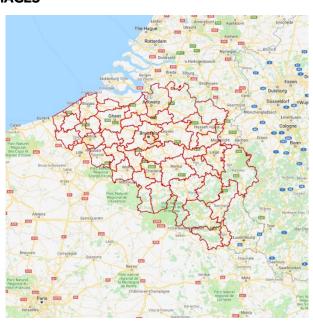

### 2. IMAGES

#### 1. INTRODUCTION

The Belgian District Boundaries are provided by the Belgian Statistical Office (Statbel). The data provides a spatial reference for each of the Districts in Belgium. The layer is useful for providing a reference to the different areas within Belgium as well as territory planning and hot spot mapping.