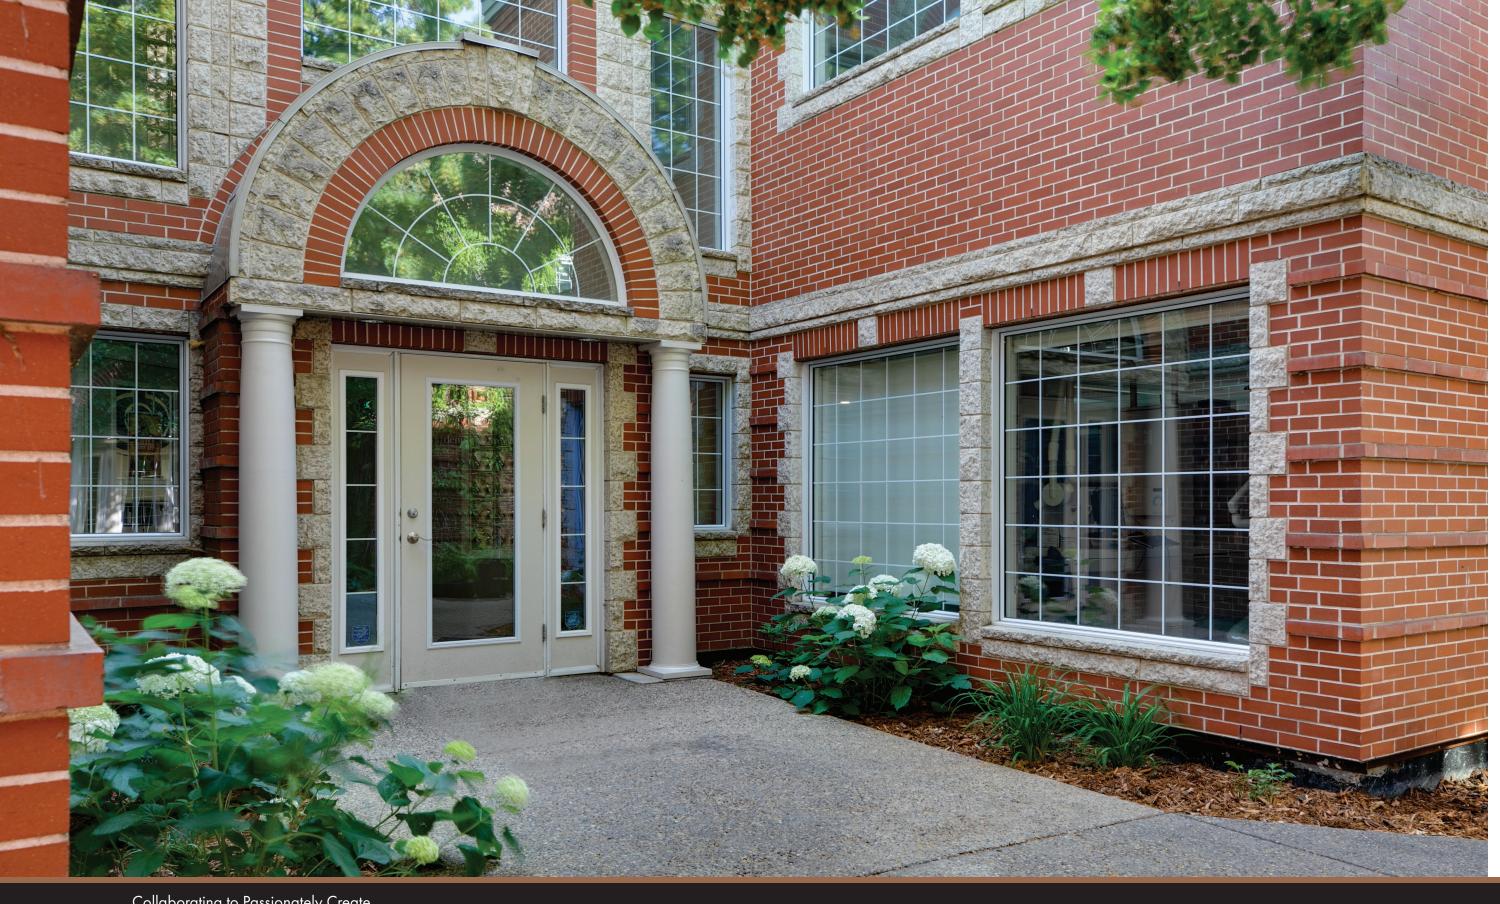

After the unique massing of two "U" shaped building components, around a central courtyard, was established, the finishes were determined. A special run of brick by the local IXL plant called "Centennial" had been utilized in the Court House expansion. The same brick was selected to create the historic ambience which blended the project successfully with its environment. Detailing of the masonry also took into account the aesthetically pleasing lines of the Court House, emulating the historic style of this neighbouring landmark.