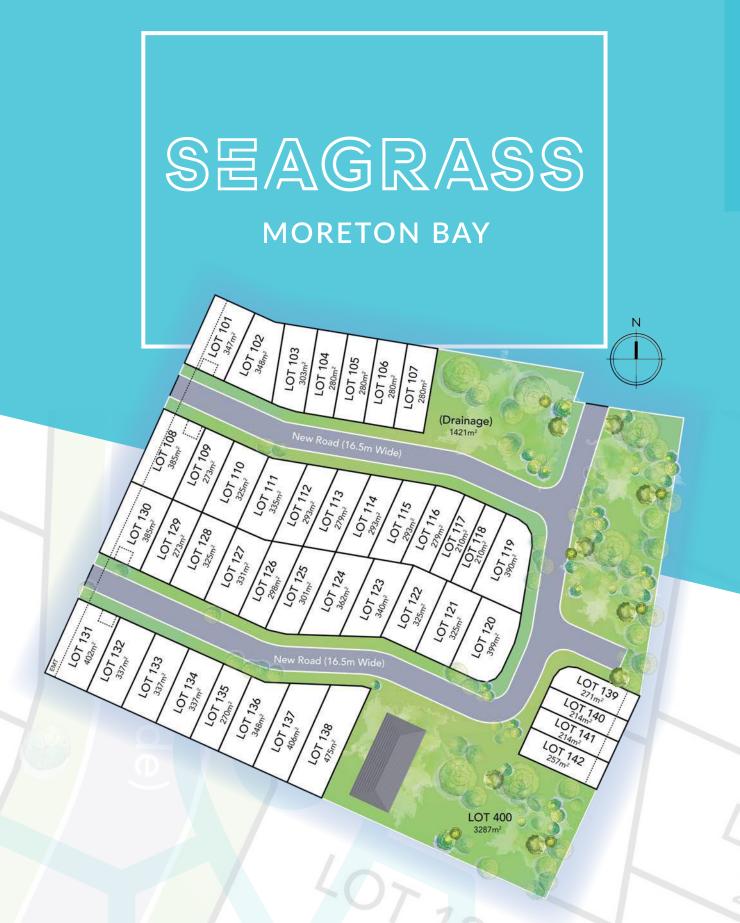

# SEAGRASS

**MORETON BAY** 

Situated in the coastal suburb of Deception Bay, Seagrass offers a unique lifestyle for all. Comprising of **42 residential lots** with exceptional standard inclusions sure to suit your lifestyle and budget. Your new home at Seagrass awaits for you.

### **MASTERPLAN**