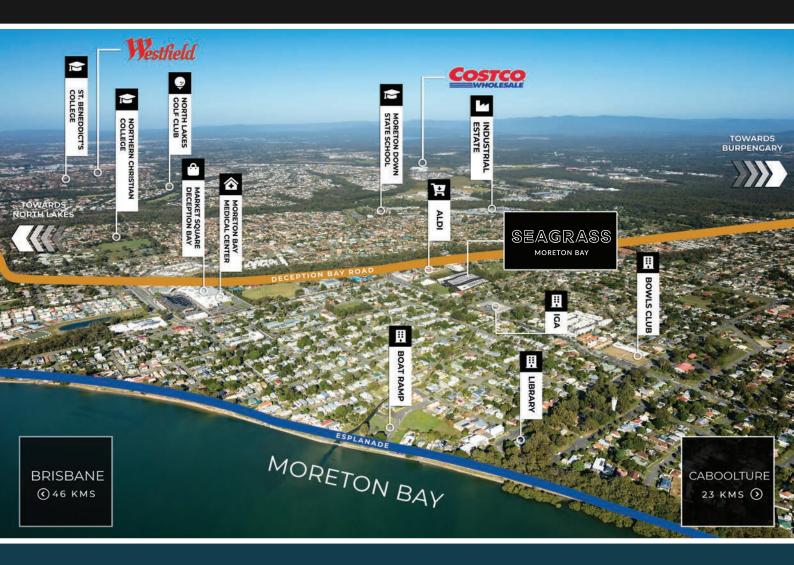

ng located in a hidden gen. The area is surrounded by broad water on one side and a contemporary lifestyle on the other. Deception Bay is known for its quick and easy access to amenities and infrastructure in Narangba and North Lakes. Finding a home in Deception Bay allows resident to enjoy a beautiful breeze all year long with a spectacular view of the Moreton Bay. It's proximity to top destinations in SEQ include Brisbane CBD, The Mill and Sunshine Coast gives. This ideal location provides a hub for employment, education, leisure, healthcare and amenities.



### **AERIAL OVERVIEW**

Living in Seagrass means having local amenities and conveniences at your fingertips. The area provides great medical and healthcare facilities with a number of exciting recreational and leisure activities.



# GALLERY SEAGRASS Developments MORETON BAY

## **AERIAL OVERLAY**



# GALLERY SEAGRASS Developments MORETON BAY

### **MASTERPLAN**



### POINTS OF INTEREST

#### BRISBANE BRISBANE CBD 44 MINS FROM 47 MINS FROM SEAGRASS SEAGRASS SUNSHINE BRISBANE AIRPORT COAST 26 MINS FROM 55 MINS FROM SEAGRASS SEAGRASS ROTHWELL WESTFIELD CENTRAL NORTHLAKES 10 MINS FROM 8 MINS FROM SEAGRASS SEAGRASS MERMAIDS BY M1 THE BAY CAFE HIGHWAY (F) 5 MINS FROM 1 MIN FROM **SEAGRASS** SEAGRASS

## **BENEFITS TO SEAGRASS**



BUSINESS
IN BRISBANE AND
LEISURE AT
SUNSHINE COAST

ABUNDANCE of COMMUNITY HUBS

SEAGRASS **LIFESTYLE** 

WORLD CLASS **EDUCATION** 

VIBRANT COMMUNITY

STRONG
EMPLOYMENT
MARKET

### **BENEFITS OF SEAGRASS**

# LOCAL CONVENIENCES

Seagrass is near shopping centres and community hubs around t