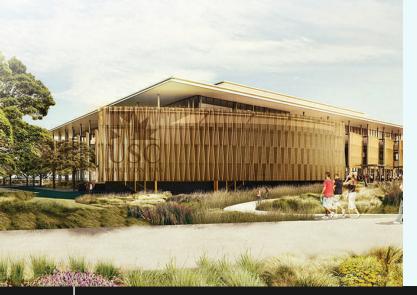

## UNIVERSITY OF SUNSHINE COAST

(MORETON BAY)

USC Moreton Bay, the core of The Mill major project is now open for enrollment. The campus itself will generate a number of opportunities for local higher education and future employment. The campus is projected to house more than 10,000 students in its first decade.

#### THE MILL

Moreton Bay is close to becoming one of Australia's top education destinations with The Mill nearing completion. In February 2020, the University of the Sunshine Coast campus in Moreton Bay welcomed it first set of students.