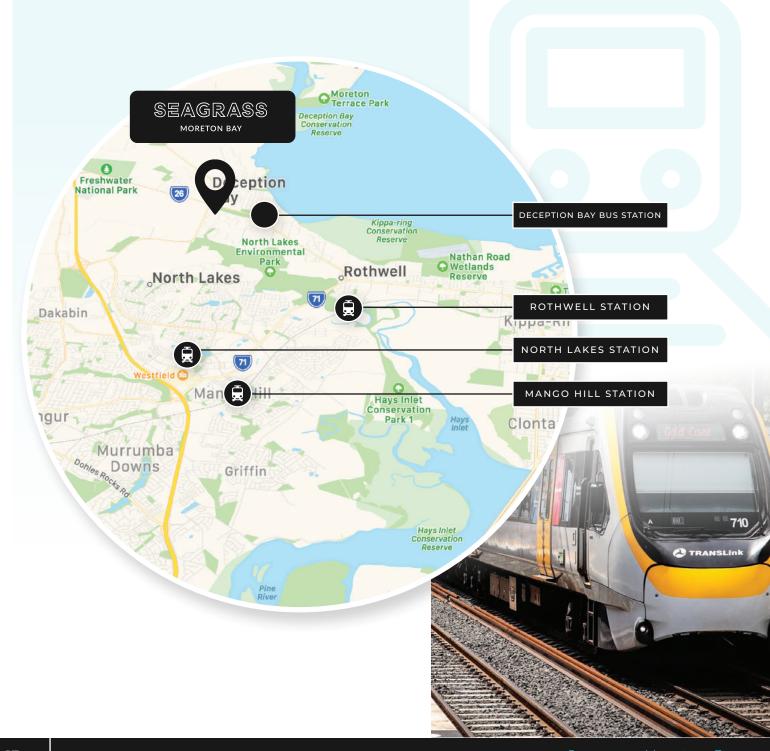

# TRANSPORT & INFRASTRUCTURE

A number of bus routes pass through local interest points and shopping centres in Deception Bay (routes 660, 662 and 665). There are also nearby train stations including Rothwell, Mango Hill, and North Lakes. The Moreton Bay is monitoring a couple of infrastructure projects including The Mill education centre.