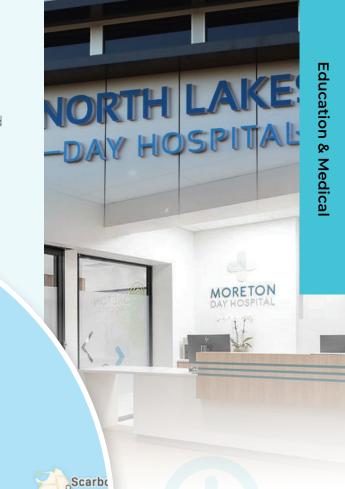

### **EDUCATION & MEDICAL**

Seagrasst is only 20 minutes away from USC Moreton Bay campus at The Mill in Petrie. Hospitals, clinics and other medical facilities are accessible as Seagrass is only 6 minutes away from the M1 Highway.

Kallangur

Whiteside Petrie

5

Mungarra Pine Clawnton

1. Redcliffe Hospital: 16 Mins

Clontarf

2. Moreton Day Hospital: 14 Mins

Newport