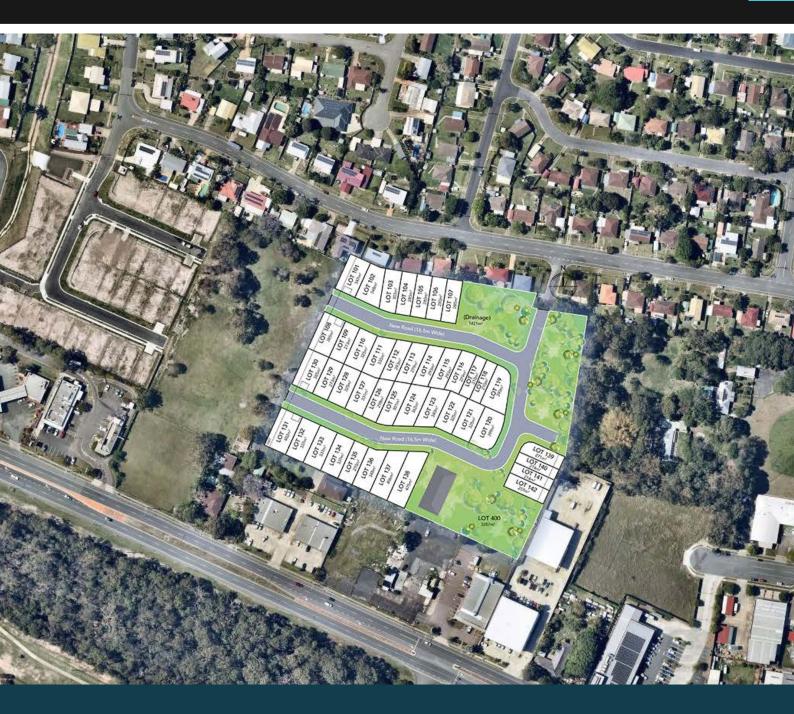

ne side and a contemporary lifestyle on the other. Deception Bay is known for its quick and easy access to amenities and infrastructure in Narangba and North Lakes. Finding a home in Deception Bay allows resident to enjoy a beautiful breeze all year long with a spectacular view of the Moreton Bay. It's proximity to top destinations in SEQ include Brisbane CBD, The Mill and Sunshine Coast gives. This ideal location provides a hub for employment, education, leisure, healthcare and amenities.



### **AERIAL OVERVIEW**

Living in Seagrass means having local amenities and conveniences at your fingertips. The area provides great medical and healthcare facilities with a number of exciting recreational and leisure activities.



# GALLERY SEAGRASS Developments MORETON BAY

## **AERIAL OVERLAY**



# GALLERY SEAGRASS Developments MORETON BAY

### **MASTERPLAN**



### POINTS OF INTEREST

#### BRISBANE BRISBANE CBD 44 MINS FROM 47 MINS FROM SEAGRASS SEAGRASS SUNSHINE BRISBANE AIRPORT COAST 26 MINS FROM 55 MINS FROM SEAGRASS SEAGRASS ROTHWELL WESTFIELD CENTRAL NORTHLAKES 10 MINS FROM 8 MINS FROM SEAGRASS SEAGRASS MERMAIDS BY M1 THE BAY CAFE HIGHWAY (F) 5 MINS FROM 1 MIN FROM **SEAGRASS** SEAGRASS

## **BENEFITS TO SEAGRASS**



BUSINESS
IN BRISBANE AND
LEISURE AT
SUNSHINE COAST

ABUNDANCE of COMMUNITY HUBS

SEAGRASS **LIFESTYLE** 

WORLD CLASS **EDUCATION** 

VIBRANT COMMUNITY

STRONG
EMPLOYMENT
MARKET

### **BENEFITS OF SEAGRASS**

# LOCAL CONVENIENCES

Seagrass is near shopping centres and community hubs around the of Deception Bay area. Rothwell Central is only 8 minutes away and