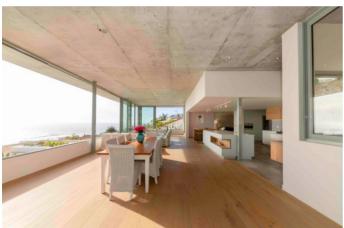

There is a double garage, with plenty of extra off-street parking available on this level. The middle level is the living area and kitchen which overlooks the great Atlantic. The formal lounge is spacious and will have you gripped in its comfort in front of a wood-burning fireplace. This level also opens out onto a beautiful deck with outdoor seating and an excellently thought-out wet-room for all surfing enthusiasts. There is also a sheltered gazebo with a built in braai below.