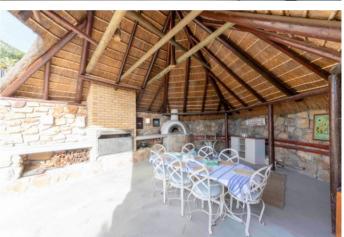

There is a double garage, with plenty of extra off-street parking available on this level. The middle level is the living area and kitchen which overlooks the great Atlantic. The formal lounge is spacious and will have you gripped in its comfort in front of a wood-burning fireplace. This level also opens out onto a beautiful deck with outdoor seating and an excellently thought-out wet-room for all surfing enthusiasts. There is also a sheltered gazebo with a built in braai below.