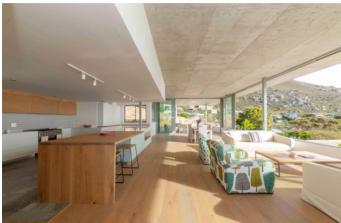

There is a double garage, with plenty of extra off-street parking available on this level. The middle level is the living area and kitchen which overlooks the great Atlantic. The formal lounge is spacious and will have you gripped in its comfort in front of a wood-burning fireplace. This level also opens out onto a beautiful deck with outdoor seating and an excellently thought-out wet-room for all surfing enthusiasts. There is also a sheltered gazebo with a built in braai below.