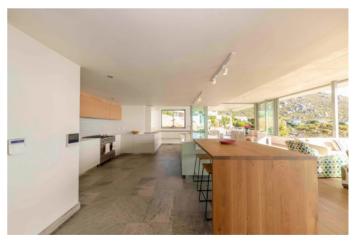

There is a double garage, with plenty of extra off-street parking available on this level. The middle level is the living area and kitchen which overlooks the great Atlantic. The formal lounge is spacious and will have you gripped in its comfort in front of a wood-burning fireplace. This level also opens out onto a beautiful deck with outdoor seating and an excellently thought-out wet-room for all surfing enthusiasts. There is also a sheltered gazebo with a built in braai below.