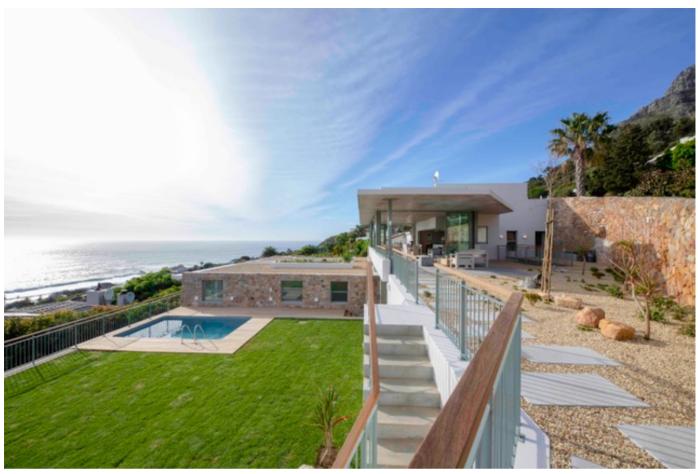

With great garden space, you'll be able to entertain your best friends and family.

Built over three luxuriously modern levels, the beautiful spaces will echo pleasure throughout the villa with the top level being the entrance hall that awaits your arrival in splendour.

There is a double garage, with plenty of extra off-street parking available on this level. The middle level is the living area and kitchen which overlooks the great Atlantic. The formal lounge is spacious and will have you gripped in its comfort in front of a wood-burning fireplace. This level also opens out onto a beautiful deck with outdoor seating and an excellently thought-out wet-room for all surfing enthusiasts. There is also a sheltered gazebo with a built in braai below.

There is no air-conditioning as the lower level is very cool.

The lower level has a casual lounge, chill zone and also opens onto a shaded and sheltered play area with a basketball hoop and stairs to the pool, garden area and deck seating areas.