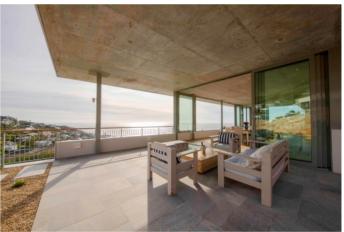

There is a double garage, with plenty of extra off-street parking available on this level. The middle level is the living area and kitchen which overlooks the great Atlantic. The formal lounge is spacious and will have you gripped in its comfort in front of a wood-burning fireplace. This level also opens out onto a beautiful deck with outdoor seating and an excellently thought-out wet-room for all surfing enthusiasts. There is also a sheltered gazebo with a built in braai below.