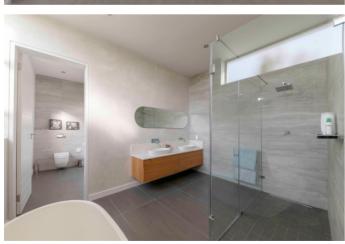

The lower level has the 4 bedrooms:

Main Bedroom: private balcony, king-size bed, sea views, large en-suite with bath,

shower, separate toilet, double vanity, and an office leading off this room.

2nd Bedroom: queen-size bed, sea views, en-suite with shower, toilet, single vanity.

3rd Bedroom: double bed, sea views, en-suite with shower, toilet, single vanity.

4th Bedroom: Guest Family Bedroom with a queen bed, single bed and a pullout bed,

open plan, en-suite with bath, shower and single vanity.