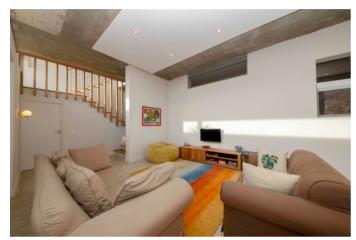

There is a double garage, with plenty of extra off-street parking available on this level. The middle level is the living area and kitchen which overlooks the great Atlantic. The formal lounge is spacious and will have you gripped in its comfort in front of a wood-burning fireplace. This level also opens out onto a beautiful deck with outdoor seating and an excellently thought-out wet-room for all surfing enthusiasts. There is also a sheltered gazebo with a built in braai below.