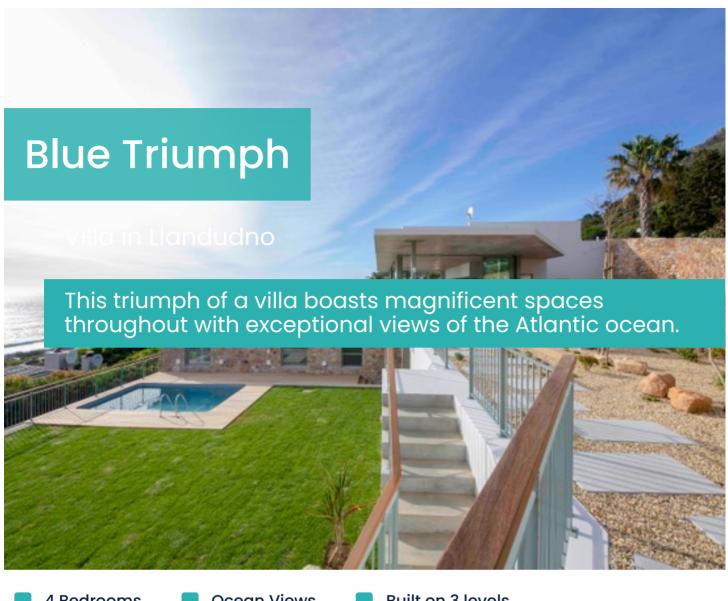

## Blue Triumph in Llandudno

PH-LL046

Newly-built and perfectly positioned for family and friends. This modern triumph of a villa is the perfect place to come and relax in luxury, with expansive views that look over Llandudno into the sea.

With great garden space, you'll be able to entertain your best friends and family.

Built over three luxuriously modern levels, the beautiful spaces will echo pleasure throughout the villa with the top level being the entrance hall that awaits your arrival in splendour.

There is a double garage, with plenty of extra off-street parking available on this level. The middle level is the living area and kitchen which overlooks the great Atlantic. The formal lounge is spacious and will have you gripped in its comfort in front of a wood-burning fireplace. This level also opens out onto a beautiful deck with outdoor seating and an excellently thought-out wet-room for all surfing enthusiasts. There is also a sheltered gazebo with a built in braai below.