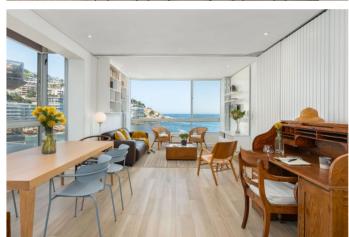

# Lounge

- 6 Seater dining room table
- Smart TV with Satellite
- Two seater leather couch
- 4 stand-alone chairs
- · Large antique bureau with chair