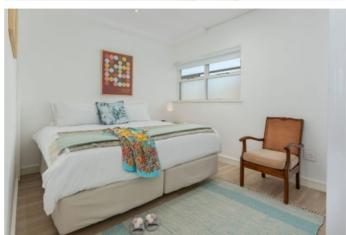

## Bedroom 1

- King size bed, can be separated into twins upon request
- Digital safe
- En suite with shower over bath and basin
- Vast Sea views

#### Bedroom 2

- King size bed can be made up as twins on request
- Fan
- Dedicated stand-alone bathroom with shower