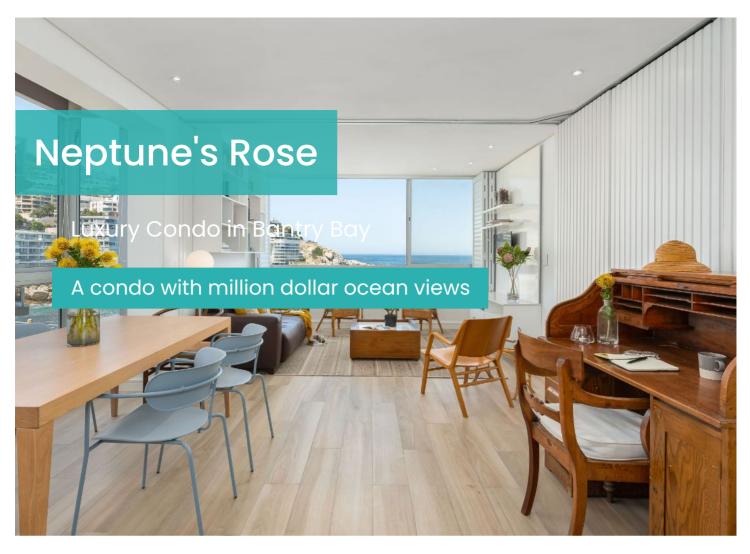

# Neptune's Rose in Bantry Bay

SS-BB037

Neptune's Rose is located in Bantry Bay, which has a boulder-clad shoreline and crashing cliff-edge surf. Enter your beach-inspired, simple abode. The sound and sight of the ocean front and center relaxes you. With two bedrooms that are immaculately kept and stylish, you may bring the kids or another couple along for a relaxing beach vacation. Two built-in room separators provide a variety of configuration possibilities. The sleek modern kitchen will thrill foodies, while the unexpected antique desk will provide a distinct location for online and offline activities.

# Lounge

- 6 Seater dining room table
- Smart TV with Satellite
- Two seater leather couch
- 4 stand-alone chairs
- · Large antique bureau with chair