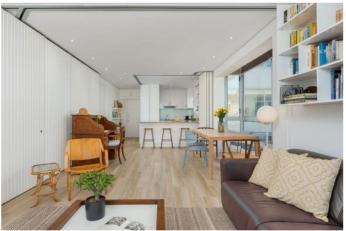

# Neptune's Rose in Bantry Bay

SS-BB037

Neptune's Rose is located in Bantry Bay, which has a boulder-clad shoreline and crashing cliff-edge surf. Enter your beach-inspired, simple abode. The sound and sight of the ocean front and center relaxes you. With two bedrooms that are immaculately kept and stylish, you may bring the kids or another couple along for a relaxing beach vacation. Two built-in room separators provide a variety of configuration possibilities. The sleek modern kitchen will thrill foodies, while the unexpected antique desk will provide a distinct location for online and offline activities.

# Lounge

- 6 Seater dining room table
- Smart TV with Satellite
- Two seater leather couch
- 4 stand-alone chairs
- · Large antique bureau with chair

### Kitchen

- Dishwasher
- Nespresso coffee machine
- Washing machine / dryer combo
- Large fridge/freezer
- Electric stove and oven