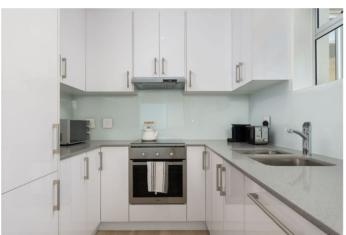

### Kitchen

- Dishwasher
- Nespresso coffee machine
- Washing machine / dryer combo
- Large fridge/freezer
- Electric stove and oven