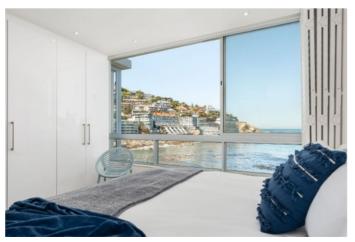

## Bedroom 1

- King size bed, can be separated into twins upon request
- Digital safe
- En suite with shower over bath and basin
- Vast Sea views