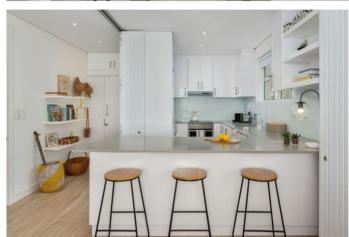

### Kitchen

- Dishwasher
- Nespresso coffee machine
- Washing machine / dryer combo
- Large fridge/freezer
- Electric stove and oven