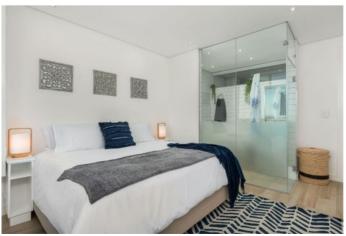

#### Bedroom 2

- King size bed can be made up as twins on request
- Fan
- Dedicated stand-alone bathroom with shower