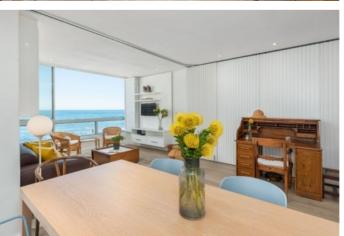

# Lounge

- 6 Seater dining room table
- Smart TV with Satellite
- Two seater leather couch
- 4 stand-alone chairs
- · Large antique bureau with chair