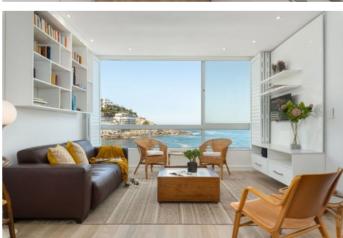

# Neptune's Rose in Bantry Bay

SS-BB037

Neptune's Rose is located in Bantry Bay, which has a boulder-clad shoreline and crashing cliff-edge surf. Enter your beach-inspired, simple abode. The sound and sight of the ocean front and center relaxes you. With two bedrooms that are immaculately kept and stylish, you may bring the kids or another couple along for a relaxing beach vacation. Two built-in room separators provide a variety of configuration possibilities. The sleek modern kitchen will thrill foodies, while the unexpected antique desk will provide a distinct location for online and offline activities.

# Lounge

- 6 Seater dining room table
- Smart TV with Satellite
- Two seater leather couch
- 4 stand-alone chairs
- · Large antique bureau with chair