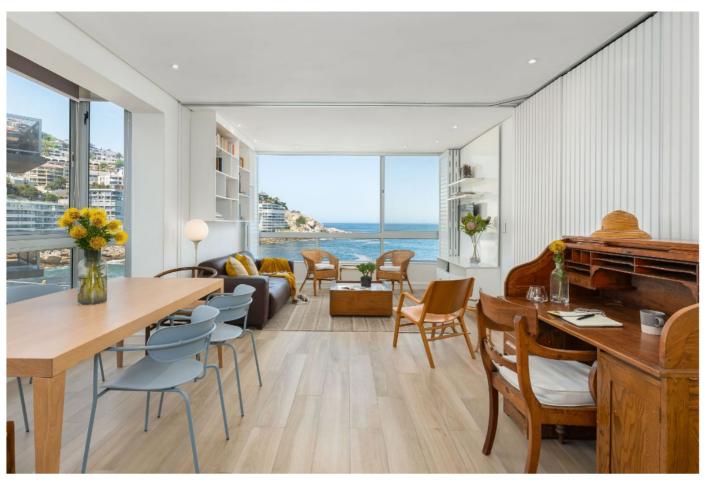

# Neptune's Rose in Bantry Bay

SS-BB037

Neptune's Rose is located in Bantry Bay, which has a boulder-clad shoreline and crashing cliff-edge surf. Enter your beach-inspired, simple abode. The sound and sight of the ocean front and center relaxes you. With two bedrooms that are immaculately kept and stylish, you may bring the kids or another couple along for a relaxing beach vacation. Two built-in room separators provide a variety of configuration possibilities. The sleek modern kitchen will thrill foodies, while the unexpected antique desk will provide a distinct location for online and offline activities.

# Lounge

- 6 Seater dining room table
- Smart TV with Satellite
- Two seater leather couch
- 4 stand-alone chairs
- · Large antique bureau with chair