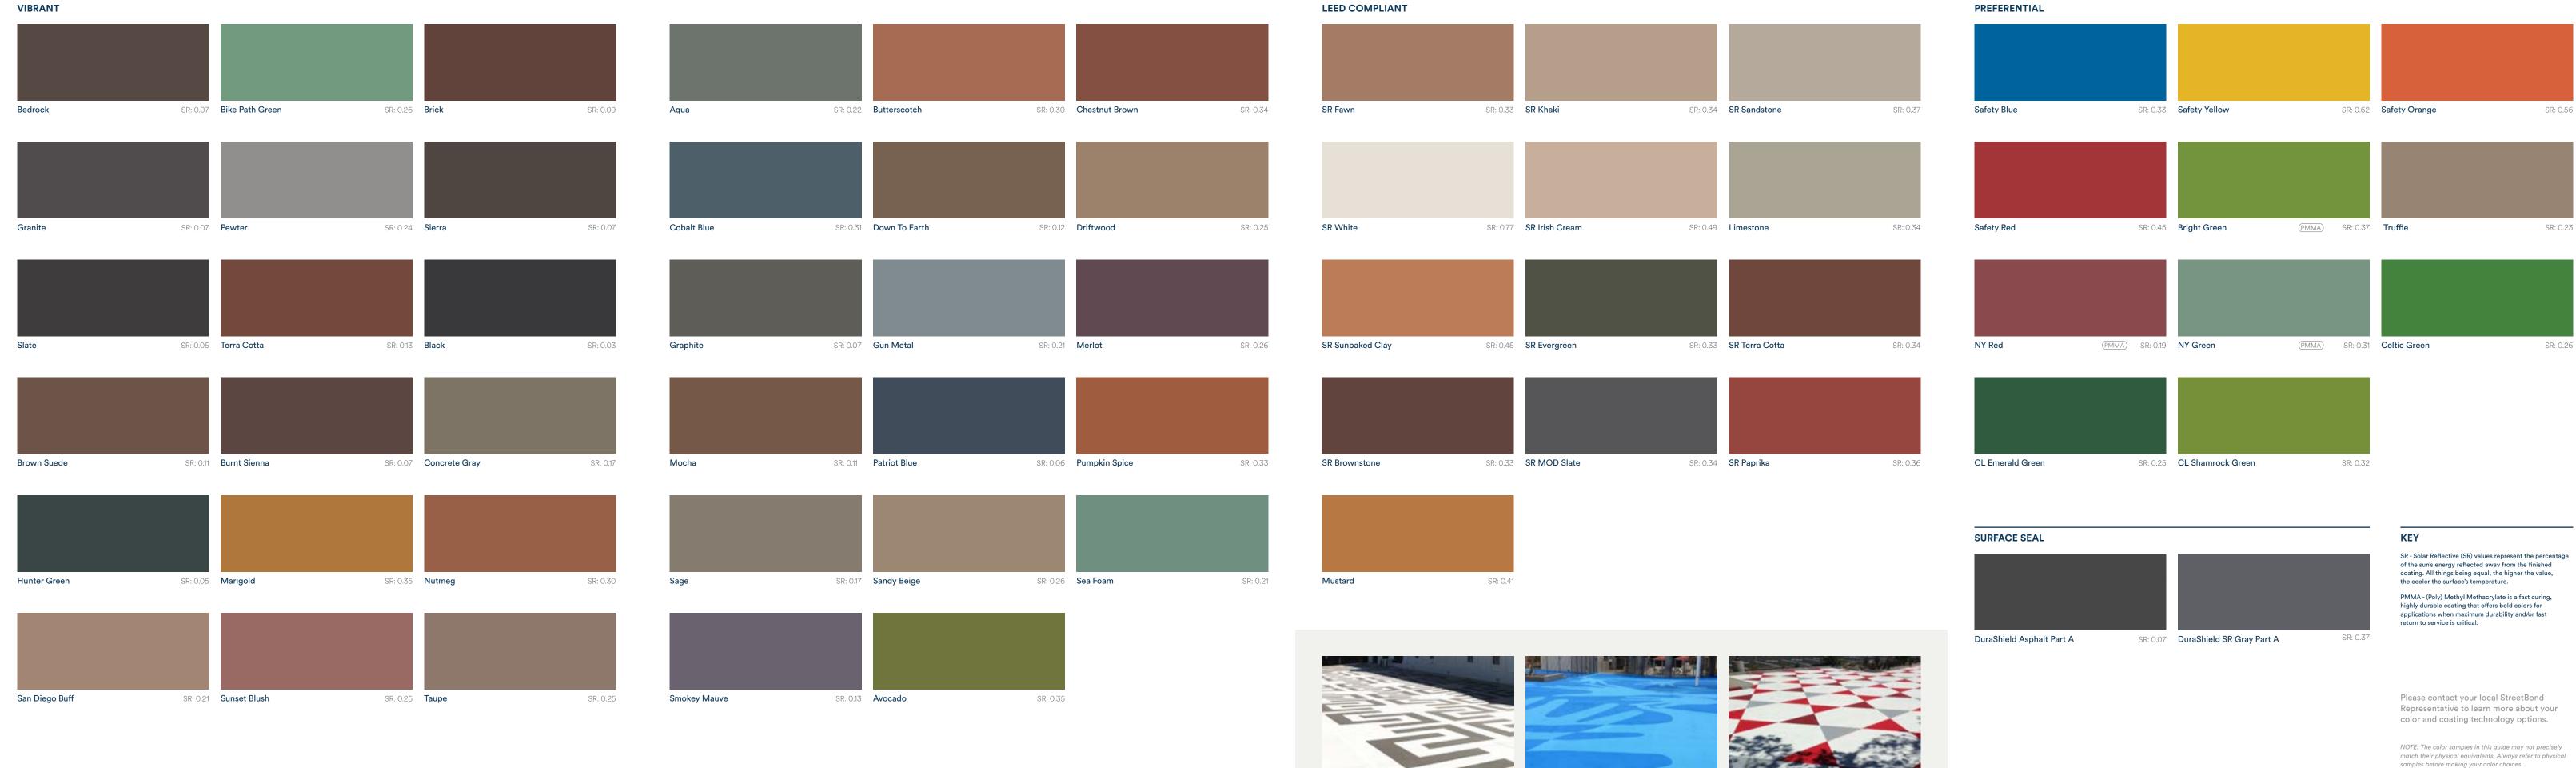

Can't find the right color in our 73+ color options? You can order custom colors for a personalized palette to better represent you, your business,

# **CUSTOMIZABLE**

or your organization.

Our Preferential colors can be used to emphasize important traffic areas like bicycle lanes, bus lanes, jogging paths, and more. These coatings keep their color for years, helping to keep cyclists and pedestrians safe and cities running smoothly.

tones to vivid and bright hues. These color-stable coatings

can help extend the life of the surfaces they touch, and

enhance the visual appeal of any space.

# SURFACE SEAL

Our Surface Seal treatments help preserve and protect asphalt roads and streets from wear, freezing, and vehicle leaks. Surface Seal coatings can also extend the life of asphalt and pavement, with minimal maintenance required.

NOTE: Colors listed in one category may be used for other applications. Categorization is based on most frequent use.

SR: 0.56

SR: 0.23

SR: 0.26