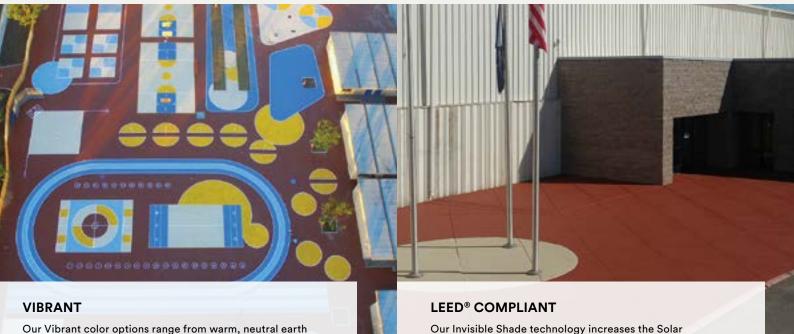

Durable, safe coatings that can help cool and beautify any space.

StreetBond products combine vibrance, safety, and durability. Our extensive number of color options can help extend the life and beauty of asphalt and concrete.

Our Invisible Shade technology increases the Solar Reflectance of our coatings above 0.334, helping you achieve LEED certification, without limiting you to light colors. Invisible Shade also delays UV damage to your pavement, while keeping your colors vibrant for years to come.

tones to vivid and bright hues. These color-stable coatings

can help extend the life of the surfaces they touch, and

enhance the visual appeal of any space.