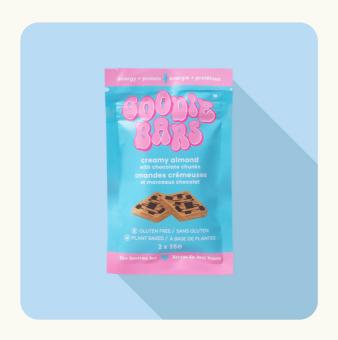

### **CREAMY ALMOND**

| Valeur nutritive          | % VQ*/% DV*                   |          | % VQ * / % DV *                      |     |
|---------------------------|-------------------------------|----------|--------------------------------------|-----|
| Nutrition Facts           | Lipides / Fat 9 g             | 12 %     | Protéines / Protein 6 g              |     |
| per square (35g)          | saturés / Saturated 2.5 g     | 11 %     | Cholestérol / Cholesterol 0 mg       |     |
| par carré (35g)           | + trans / Trans 0 g           |          | Sodium 75 mg                         | 3 % |
| Calories 150              | Glucides / Carbohydrate 14    | g        | Potassium 125 mg                     | 3 % |
| * VQ = valeur quotidienne | Fibres / Fibre 3 g            | 10 %     | Calcium 10 mg                        | 1 % |
| * DV = Daily Value        | Sucres / Sugars 5 g           | 5 %      | Fer / Iron 0.75 mg                   | 4 % |
| *5% ou moins c'est peu, 1 | 5% ou plus c'est beaucoup / 3 | 5% or le | ss is a little, 15% or more is a lot |     |

INGREDIENTS: ALMOND BUTTER\*, SPROUTED GLUTEN FREE OATS\*, DATES\*, FILTERED WATER, HEMP PROTEIN\*, HEMP SEEDS\*, MAPLE SYRUP, CACAO BUTTER\*, CACAO POWDER\*, PINK SALT\*.

\*ORGANIC