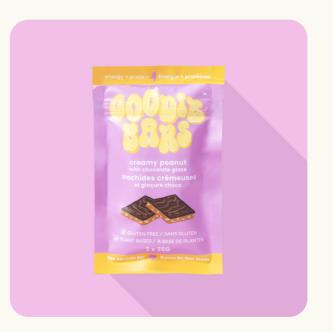

# **CREAMY PEANUT**

| Valeur nutritive          | % VQ*/% DV*                    |         | % VQ * / % DV *                      |     |
|---------------------------|--------------------------------|---------|--------------------------------------|-----|
| Nutrition Facts           | Lipides / Fat 11 g             | 14 %    | Protéines / Protein 6 g              |     |
| per square (35g)          | saturés / Saturated 3.5 g      | 17 %    | Cholestérol / Cholesterol 0 mg       |     |
| par carré (35g)           | + trans / Trans 0 g            |         | Sodium 95 mg                         | 4 % |
| Calories 160              | Glucides / Carbohydrate 14 g   |         | Potassium 200 mg                     | 5 % |
| * VQ = valeur quotidienne | Fibres / Fibre 3 g             | 10 %    | Calcium 20 mg                        | 1 % |
| * DV = Daily Value        | Sucres / Sugars 5 g            | 5 %     | Fer / Iron 1 mg                      | 6 % |
| *5% ou moins c'est peu, 1 | 5% ou plus c'est beaucoup / *5 | % or le | ss is a little, 15% or more is a lot |     |

INGREDIENTS: PEANUT BUTTER\*, SPROUTED GLUTEN FREE OATS\*, DATES\*, FILTERED WATER, HEMP PROTEIN\*, PEANUTS\*, MAPLE SYRUP\*, CACAO BUTTER\*, CACAO POWDER\*, PINK SALT\*.

\*ORGANIC

**GLUTEN-FREE** 

DAIRY-FREE