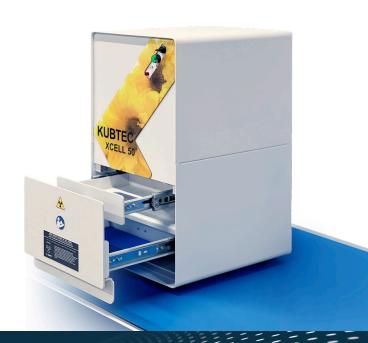

# The Most Compact<sup>1</sup> and Reliable Benchtop Irradiator Available for Cell and Tissue Cultures.

## Compact and Lightweight.

Place directly on the benchtop in the lab and easily relocate between departments.

# On The Bench.

The XCELL® 50 Benchtop X-ray Irradiator from KUBTEC® is simply the best choice for benchtop applications. Compared to its closest competitor which has a footprint 5x greater and weighs 460 lb., the XCELL 50 is the most compact, most cost-efficient irradiator available.