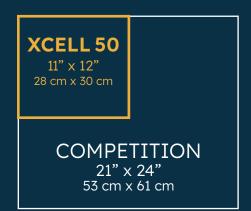

# On The Bench.

The XCELL® 50 Benchtop X-ray Irradiator from KUBTEC® is simply the best choice for benchtop applications. Compared to its closest competitor which has a footprint 5x greater and weighs 460 lb., the XCELL 50 is the most compact, most cost-efficient irradiator available.