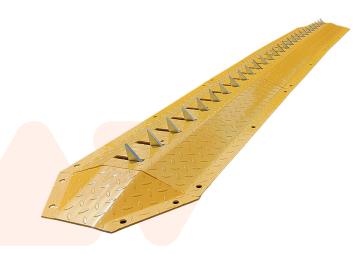

## **TYRE SHREDDER**

Ideal for traffic safety on approach and around retirement villages, shopping centres, local streets and carparks as a visible warning of pedestrian access areas, such as pedestrian crossings.

## **Features:**

- Simple and reliable system which can be semi-automatic, automatic and/or manual
- When the spikes are in closed position, access is allowed, Once raised, they have the capability of stopping heavy trucks travelling up to 80km/h
- 6x fixing holes on each module