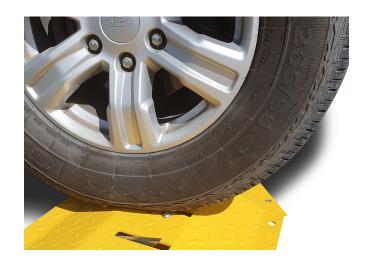

## **Features:**

- Simple and reliable system which can be semi-automatic, automatic and/or manual
- When the spikes are in closed position, access is allowed, Once raised, they have the capability of stopping heavy trucks travelling up to 80km/h
- 6x fixing holes on each module