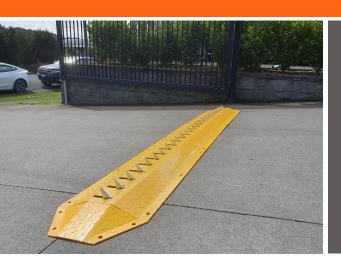

## **TYRE SHREDDER**

Ideal for traffic safety on approach and around retirement villages, shopping centres, local streets and carparks as a visible warning of pedestrian access areas, such as pedestrian crossings.

## **Features:**

- Simple and reliable system which can be semi-automatic, automatic and/or manual
- When the spikes are in closed position, access is allowed, Once raised, they have the capability of stopping heavy trucks travelling up to 80km/h
- 6x fixing holes on each module