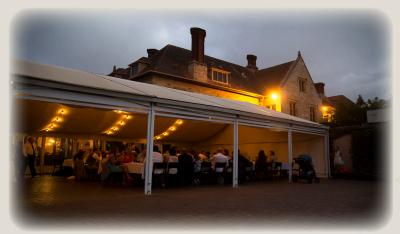

### **Inclusions**

- Exclusive use of the permanent onsite 15m x 9m marquee from 5pm to 11:30pm (Wed - Sat) 5pm to 11pm (Sun & Public Holidays)
- Directional signage for guests
- Carparking on site

## Pricing

Wed - Fri - \$1,375 Sat - Sun - \$1,650

Plus \$275 \*refundable bond on all bookings

\*Bond refunded following the booking, if all Terms and Conditions are adhered to.

20% Surcharge on Public Holiday bookings