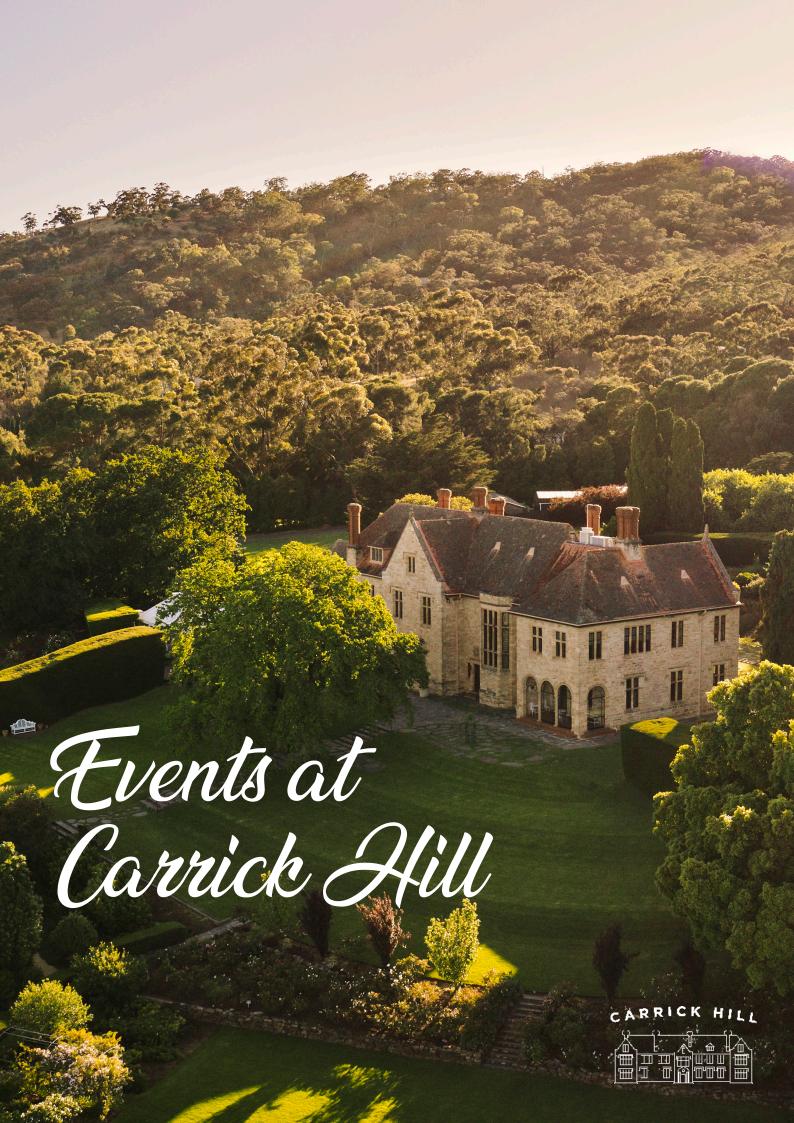

The Elms - Pleached Pear Arbour & Terrace overlooking St Vincent Gulf. Cypress Pines - Cypress Walkway & Terraced Lawns overlooking the ponds.