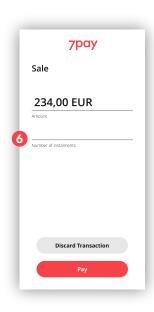

## **Instalment Sale**

- 1 Press Enter amount field.

  After entering the amount, press PAY keyboard button
- Tap the card on the back of the device. !IMPORTANT: Hold the card until the sound signal.
- If you want to cancel (or change the amount), press DISCARD TRANSACTION button.
- When Enter your PIN screen is displayed, turn the device to the customer to enter the PIN.
- 6 After entering 4 digits, the buyer must press OK button.