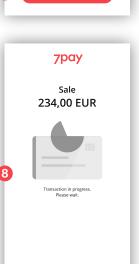

- **Or a serior of instalments** field to define the number of instalments.
- The image of instalments.

  After entering, press OK keyboard button.
- Wait until the transaction process completes. !IMPORTANT: Don't exit the app and don't type until end of this action.
- Press NEW SALE button to return to the initial screen (Sale).