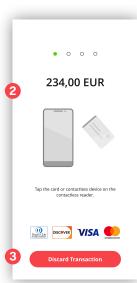

## **Instalment Sale**

- 1 Press Enter amount field.

  After entering the amount, press PAY keyboard button
- Tap the card on the back of the device. !IMPORTANT: Hold the card until the sound signal.
- If you want to cancel (or change the amount), press DISCARD TRANSACTION button.
- When Enter your PIN screen is displayed, turn the device to the customer to enter the PIN.
- 6 After entering 4 digits, the buyer must press OK button.