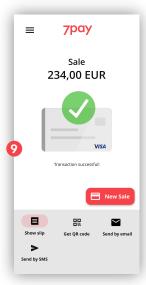

- **Or a serior of instalments** field to define the number of instalments.
- The image of instalments.

  After entering, press OK keyboard button.
- Wait until the transaction process completes. !IMPORTANT: Don't exit the app and don't type until end of this action.
- Press NEW SALE button to return to the initial screen (Sale).