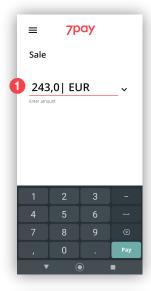

## **Instalment Sale**

- 1 Press Enter amount field.

  After entering the amount, press PAY keyboard button
- Tap the card on the back of the device. !IMPORTANT: Hold the card until the sound signal.
- If you want to cancel (or change the amount), press DISCARD TRANSACTION button.
- When Enter your PIN screen is displayed, turn the device to the customer to enter the PIN.
- 6 After entering 4 digits, the buyer must press OK button.