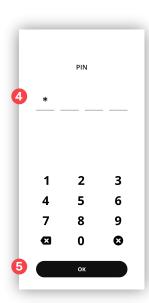

## **Instalment Sale**

- 1 Press Enter amount field.

  After entering the amount, press PAY keyboard button
- Tap the card on the back of the device. !IMPORTANT: Hold the card until the sound signal.
- If you want to cancel (or change the amount), press DISCARD TRANSACTION button.
- When Enter your PIN screen is displayed, turn the device to the customer to enter the PIN.
- 6 After entering 4 digits, the buyer must press OK button.