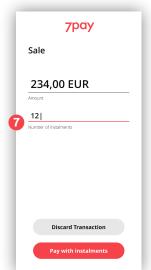

- **Or a serior of instalments** field to define the number of instalments.
- The image of instalments.

  After entering, press OK keyboard button.
- Wait until the transaction process completes. !IMPORTANT: Don't exit the app and don't type until end of this action.
- Press NEW SALE button to return to the initial screen (Sale).