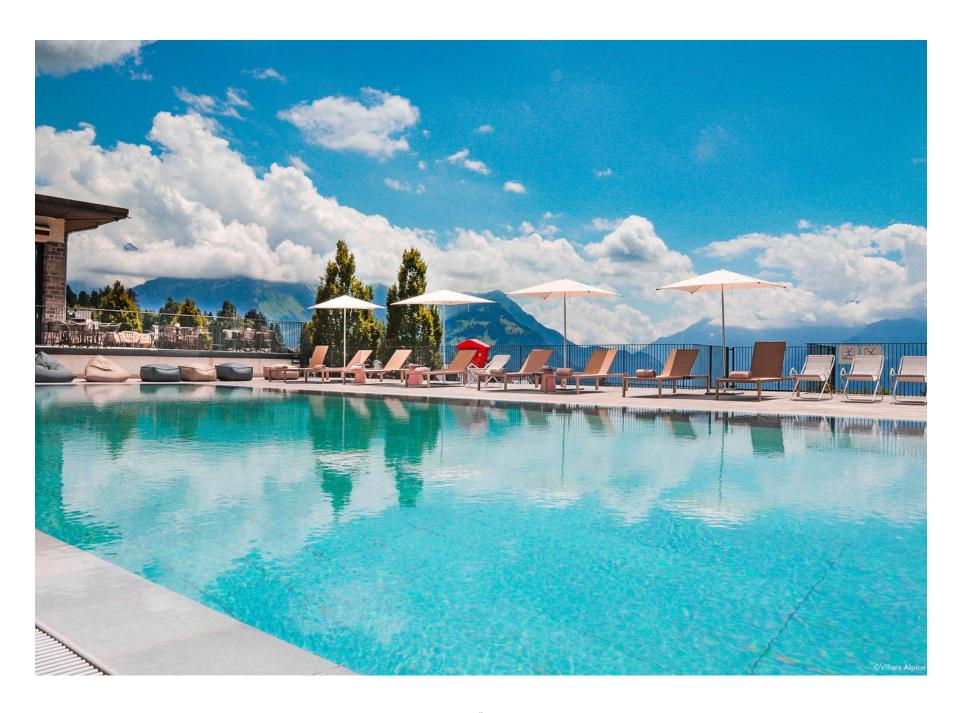

# WELCOME TO THE VILLARS PALACE WELLNESS & FITNESS

Take a deep breath and enjoy the soothing sound of the mountains.

Wander through the Hammam, sauna, and relaxation zone, admire the breathtaking views of the mountains, enjoy the open-air swimming pool, take part in a collective class with our coachs or challenge yourself in our 200m2 fitness center.

#### OUR SWIMMING POOL

dive into our outdoor pool heated to 30 degrees for a moment of pure tranquility with a direct view of the Swiss Alps. Whether you enjoy swimming or simply relaxing, you will enjoy a privileged moment in harmony with the sweetness of life that reigns in altitude.