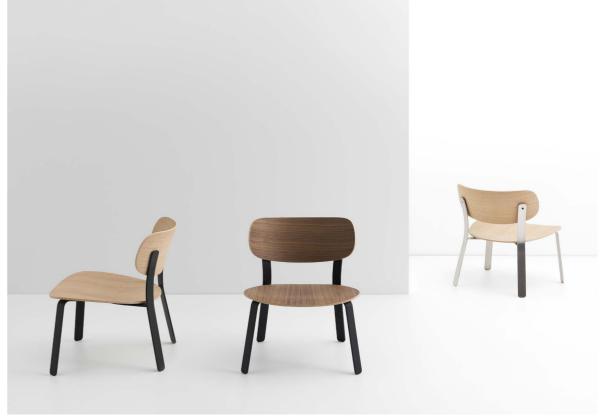

# SPRINGBACK. By keiji takeuchi

Keiji Takeuchi designed the SPRINGBACK collection that features a lounge chair and a coffee table. His concept is based around a structure with a novel design. It allows for flat packing that allows for efficient transportation and limits its ecological footprint.

The lounge chair is made out of oak or walnut on a steel structure. This sturdy base gives a nice weight to the chair for a solid feel. The seat and back are very generous and ensures the chair has a welcoming feel.

The chair and coffee table that Keiji Takeuchi designed are perfect for a relaxing moment, a quiet read or a casual conversation with drinks.