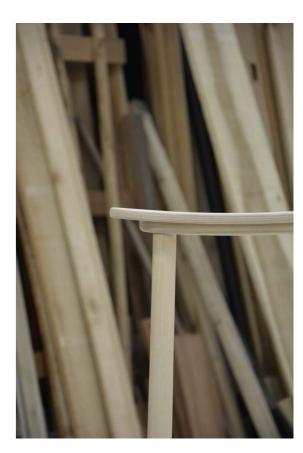

The lounge chair is made out of oak or walnut on a steel structure. This sturdy base gives a nice weight to the chair for a solid feel. The seat and back are very generous and ensures the chair has a welcoming feel.