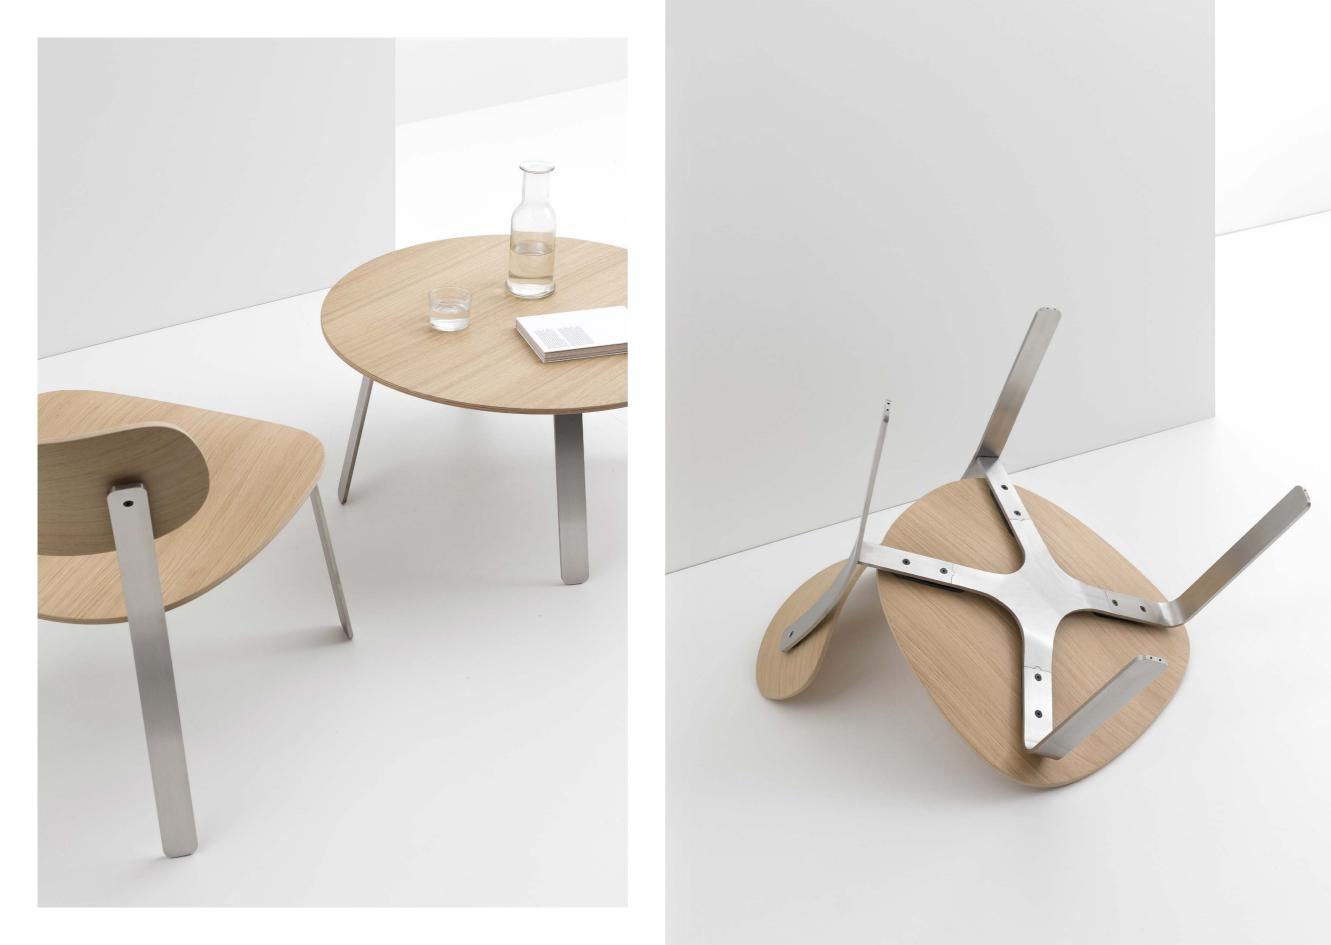

# SPRINGBACK. By keiji takeuchi

Keiji Takeuchi designed the SPRINGBACK collection that features a lounge chair and a coffee table. His concept is based around a structure with a novel design. It allows for flat packing that allows for efficient transportation and limits its ecological footprint.

The lounge chair is made out of oak or walnut on a steel structure. This sturdy base gives a nice weight to the chair for a solid feel. The seat and back are very generous and ensures the chair has a welcoming feel.

The chair and coffee table that Keiji Takeuchi designed are perfect for a relaxing moment, a quiet read or a casual conversation with drinks.

## SPRINGBACK COFFEE TABLE

PRODUCT DESCRIPTION 4 legs coffee table.

Wooden table top on steel legs. Flat packing : kit form to be mounted.

MATERIALS

Table top: Oak or Walnut Structure : Steel Joints : Rubber