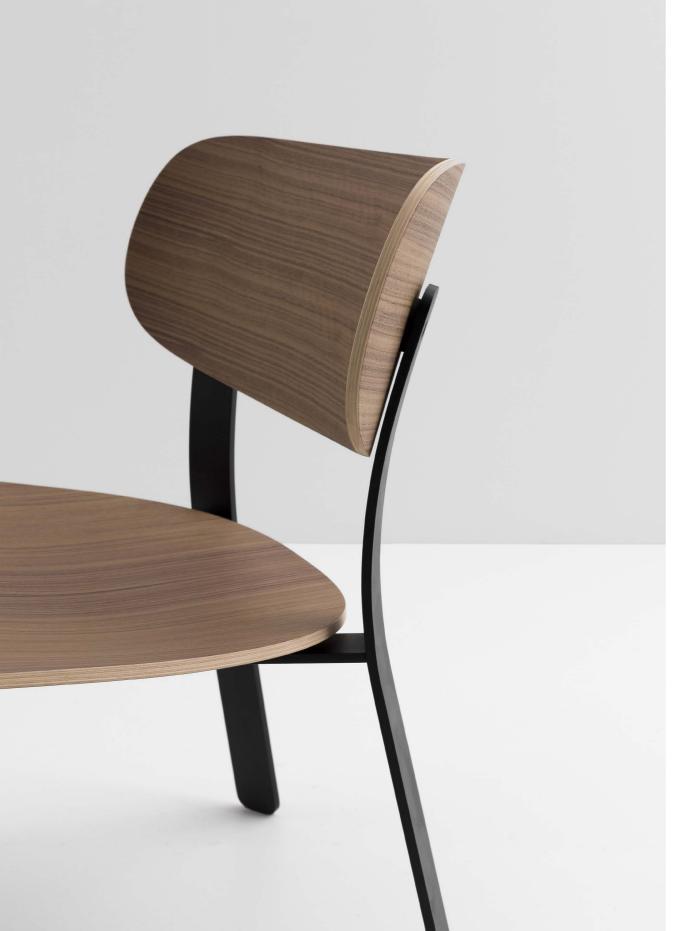

# SPRINGBACK. By keiji takeuchi

Keiji Takeuchi designed the SPRINGBACK collection that features a lounge chair and a coffee table. His concept is based around a structure with a novel design. It allows for flat packing that allows for efficient transportation and limits its ecological footprint.

The lounge chair is made out of oak or walnut on a steel structure. This sturdy base gives a nice weight to the chair for a solid feel. The seat and back are very generous and ensures the chair has a welcoming feel.

# SPRINGBACK LOUNGE CHAIR

PRODUCT DESCRIPTION

Structure available in 2 coulours. Seat and back rest made out of oak or walnut. Flat packing : kit form to be mounted.

MATERIALS

Black steel

Natural oak

Black steel