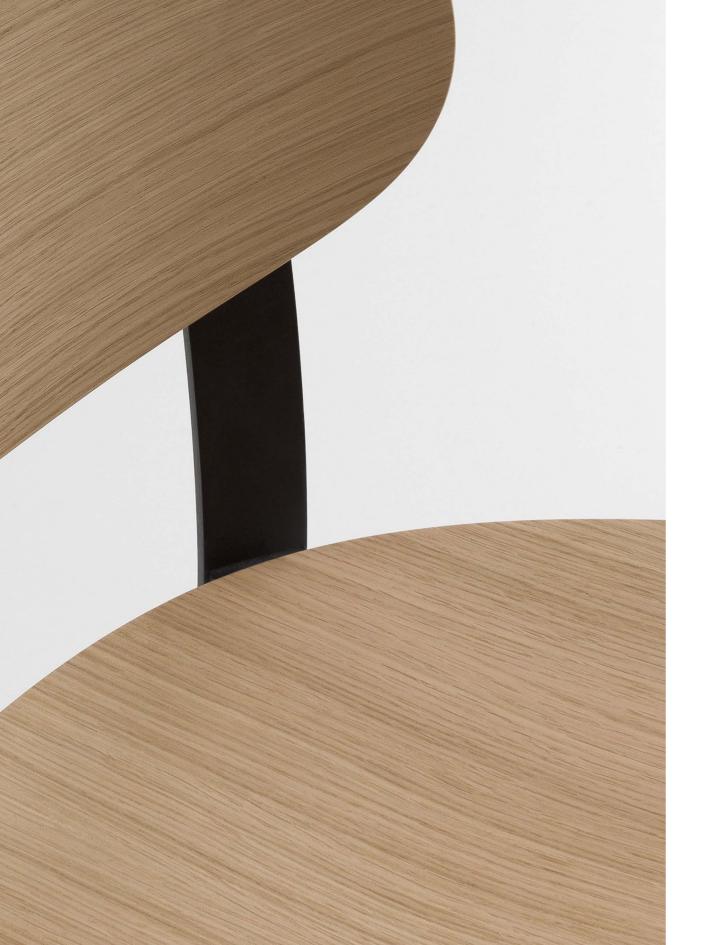

# SPRINGBACK. By keiji takeuchi

Keiji Takeuchi designed the SPRINGBACK collection that features a lounge chair and a coffee table. His concept is based around a structure with a novel design. It allows for flat packing that allows for efficient transportation and limits its ecological footprint.

The lounge chair is made out of oak or walnut on a steel structure. This sturdy base gives a nice weight to the chair for a solid feel. The seat and back are very generous and ensures the chair has a welcoming feel.

# SPRINGBACK LOUNGE CHAIR

PRODUCT DESCRIPTION

Structure available in 2 coulours. Seat and back rest made out of oak or walnut. Flat packing : kit form to be mounted.

MATERIALS

Black steel

Natural oak

Black steel