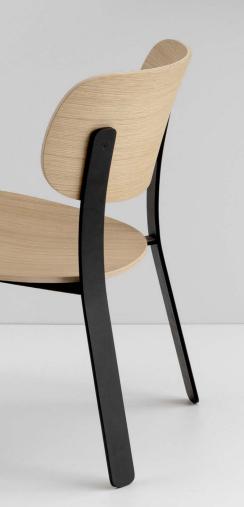

The lounge chair is made out of oak or walnut on a steel structure. This sturdy base gives a nice weight to the chair for a solid feel. The seat and back are very generous and ensures the chair has a welcoming feel.

# SPRINGBACK LOUNGE CHAIR

PRODUCT DESCRIPTION

Structure available in 2 coulours. Seat and back rest made out of oak or walnut. Flat packing : kit form to be mounted.

MATERIALS

Black steel

Natural oak

Black steel