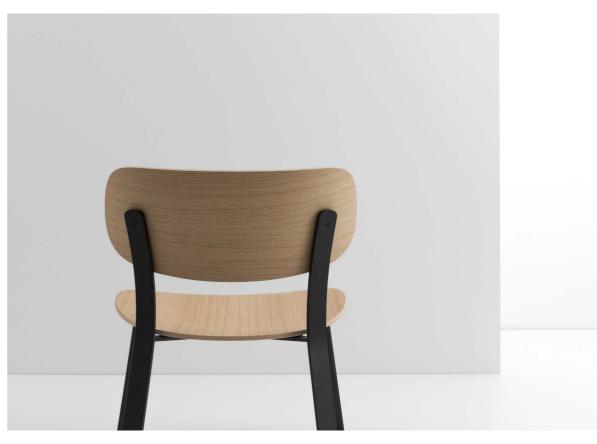

The lounge chair is made out of oak or walnut on a steel structure. This sturdy base gives a nice weight to the chair for a solid feel. The seat and back are very generous and ensures the chair has a welcoming feel.

# SPRINGBACK LOUNGE CHAIR

PRODUCT DESCRIPTION

Structure available in 2 coulours. Seat and back rest made out of oak or walnut. Flat packing : kit form to be mounted.

MATERIALS

Black steel

Natural oak

Black steel