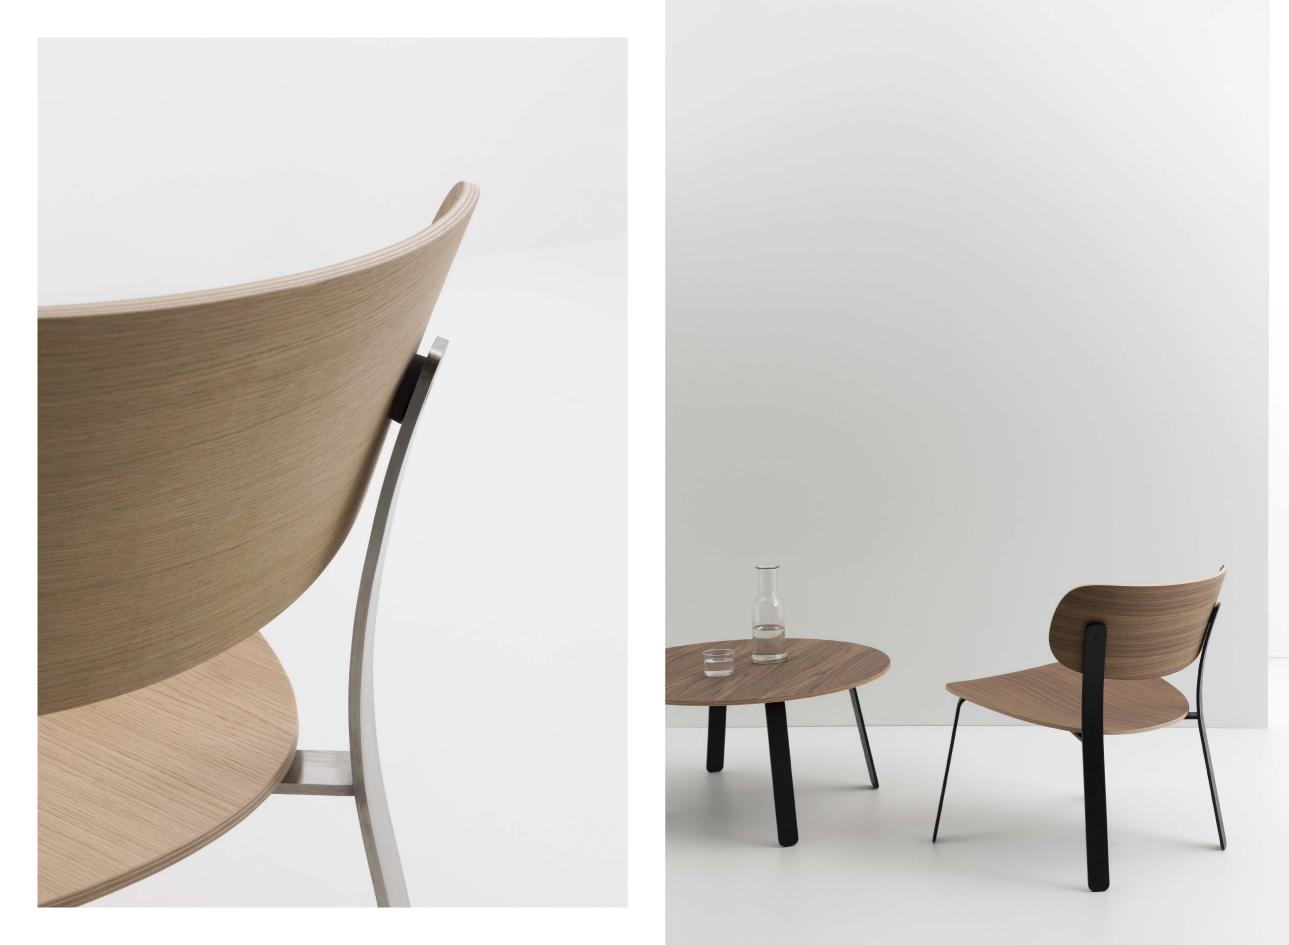

# SPRINGBACK. By keiji takeuchi

Keiji Takeuchi designed the SPRINGBACK collection that features a lounge chair and a coffee table. His concept is based around a structure with a novel design. It allows for flat packing that allows for efficient transportation and limits its ecological footprint.

The lounge chair is made out of oak or walnut on a steel structure. This sturdy base gives a nice weight to the chair for a solid feel. The seat and back are very generous and ensures the chair has a welcoming feel.

The chair and coffee table that Keiji Takeuchi designed are perfect for a relaxing moment, a quiet read or a casual conversation with drinks.