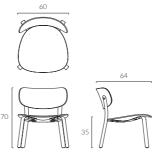

# SPRINGBACK LOUNGE CHAIR

PRODUCT DESCRIPTION

Structure available in 2 coulours. Seat and back rest made out of oak or walnut. Flat packing : kit form to be mounted.

MATERIALS

Black steel

Natural oak

Black steel