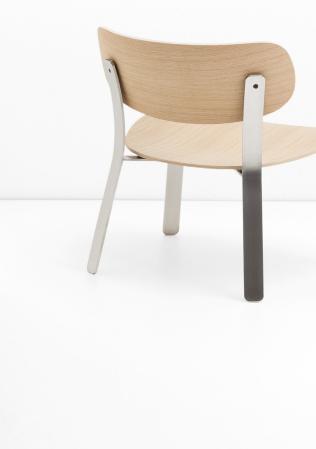

The lounge chair is made out of oak or walnut on a steel structure. This sturdy base gives a nice weight to the chair for a solid feel. The seat and back are very generous and ensures the chair has a welcoming feel.

#### PRODUCT DESCRIPTION

Structure available in 2 coulours.
Seat and back rest made out of oak or walnut.
Flat packing: kit form to be mounted.

Black steel

Natural walnut

COLOURS

MATERIALS

Seat & backrest : Oak or Walnut

Structure : Steel Joints : Rubber

SPRINGBACK LOUNGE CHAIR