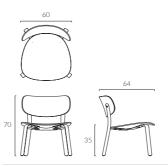

The lounge chair is made out of oak or walnut on a steel structure. This sturdy base gives a nice weight to the chair for a solid feel. The seat and back are very generous and ensures the chair has a welcoming feel.

#### SPRINGBACK LOUNGE CHAIR