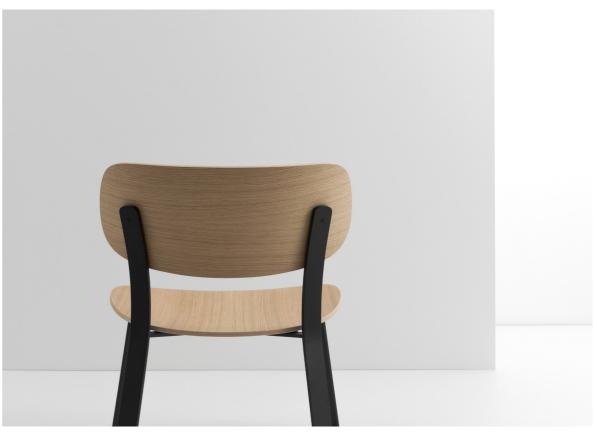

The lounge chair is made out of oak or walnut on a steel structure. This sturdy base gives a nice weight to the chair for a solid feel. The seat and back are very generous and ensures the chair has a welcoming feel.

#### SPRINGBACK LOUNGE CHAIR