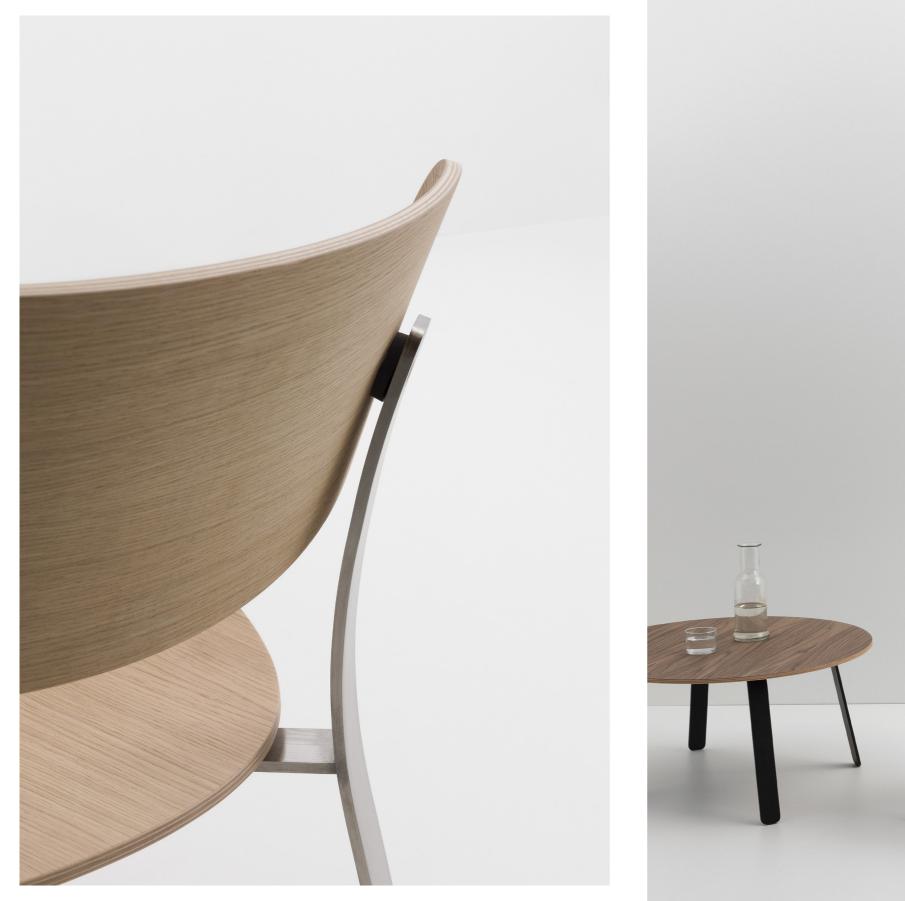

#### PRODUCT DESCRIPTION

Structure available in 2 coulours.
Seat and back rest made out of oak or walnut.
Flat packing: kit form to be mounted.

Black steel

Natural walnut

COLOURS

MATERIALS

Seat & backrest : Oak or Walnut

Structure : Steel Joints : Rubber

SPRINGBACK LOUNGE CHAIR

#### PRODUCT DESCRIPTION

4 legs coffee table.

Wooden table top on steel legs.
Flat packing: kit form to be mounted.

#### MATERIALS

Table top: Oak or Walnut Structure: Steel Joints: Rubber

Natural oak

COLOURS

Black steel Brushed steel Natural walnut Natural walnut

SPRINGBACK COFFEE TABLE

14