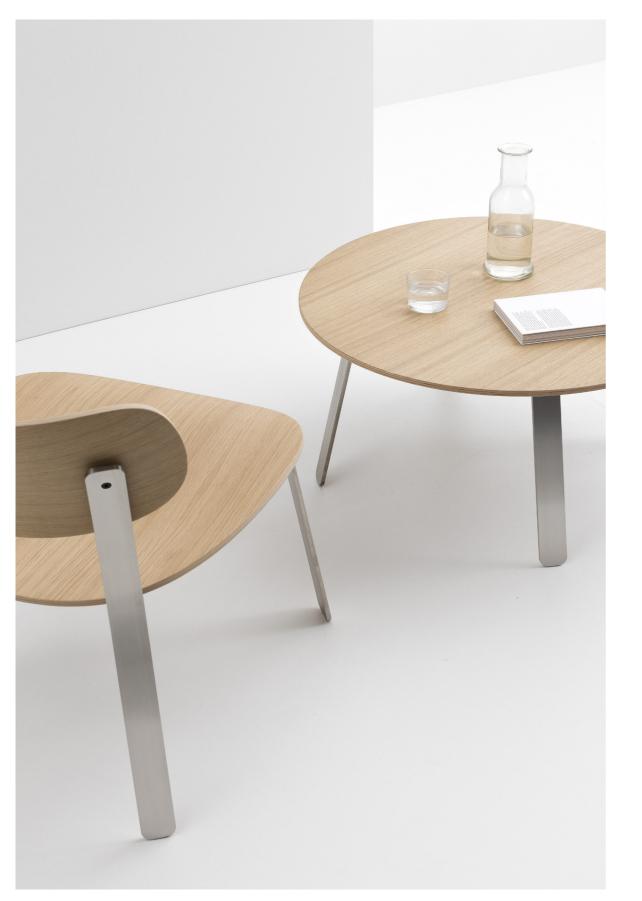

The lounge chair is made out of oak or walnut on a steel structure. This sturdy base gives a nice weight to the chair for a solid feel. The seat and back are very generous and ensures the chair has a welcoming feel.

The chair and coffee table that Keiji Takeuchi designed are perfect for a relaxing moment, a quiet read or a casual conversation with drinks.

#### PRODUCT DESCRIPTION

Structure available in 2 coulours.
Seat and back rest made out of oak or walnut.
Flat packing: kit form to be mounted.

Black steel

Natural walnut

COLOURS

MATERIALS

Seat & backrest : Oak or Walnut

#### PRODUCT DESCRIPTION

4 legs coffee table.

Wooden table top on steel legs.
Flat packing: kit form to be mounted.