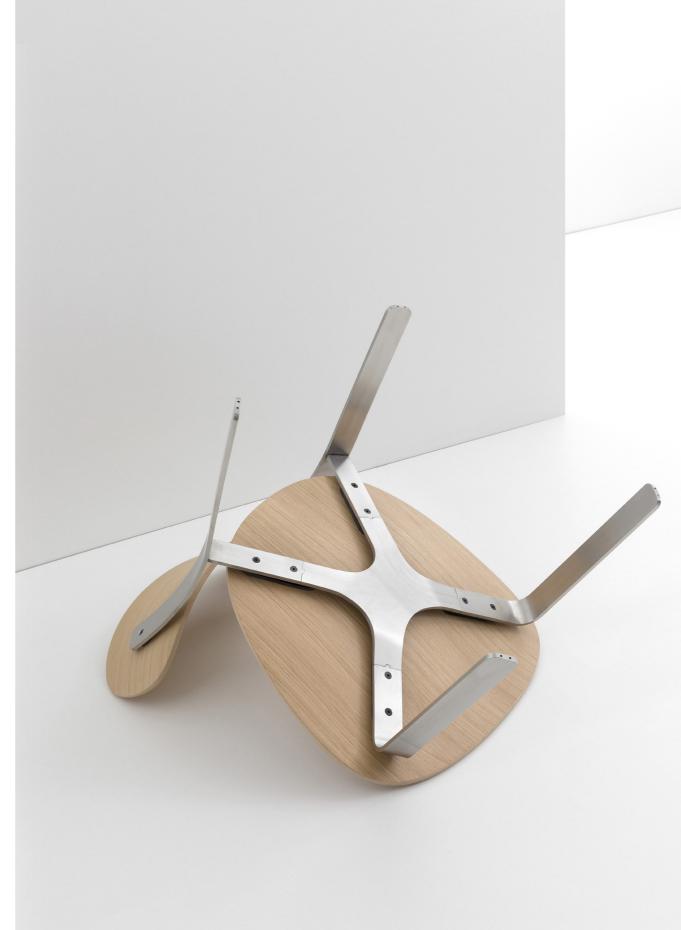

## BY KEIJI TAKEUCHI

Keiji Takeuchi designed the SPRINGBACK collection that features a lounge chair and a coffee table. His concept is based around a structure with a novel design. It allows for flat packing that allows for efficient transportation and limits its ecological footprint.

#### PRODUCT DESCRIPTION

Structure available in 2 coulours.
Seat and back rest made out of oak or walnut.
Flat packing: kit form to be mounted.

Black steel

Natural walnut

COLOURS

MATERIALS

Seat & backrest : Oak or Walnut

Structure : Steel Joints : Rubber

SPRINGBACK LOUNGE CHAIR