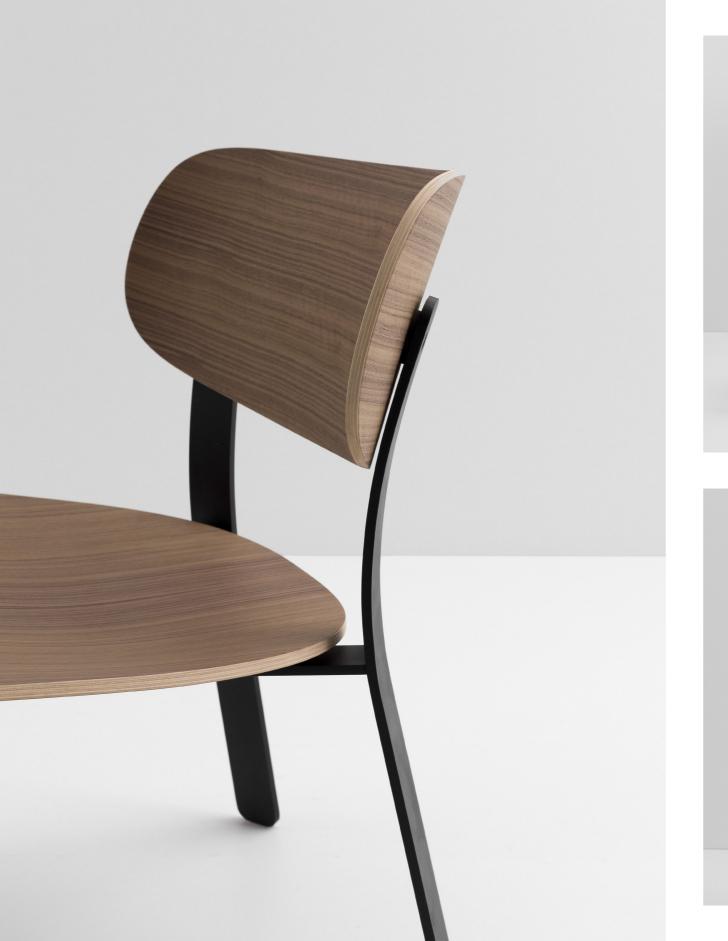

The lounge chair is made out of oak or walnut on a steel structure. This sturdy base gives a nice weight to the chair for a solid feel. The seat and back are very generous and ensures the chair has a welcoming feel.

#### PRODUCT DESCRIPTION

Structure available in 2 coulours.
Seat and back rest made out of oak or walnut.
Flat packing: kit form to be mounted.

Black steel

Natural walnut

COLOURS

MATERIALS

Seat & backrest : Oak or Walnut

Structure : Steel Joints : Rubber

SPRINGBACK LOUNGE CHAIR