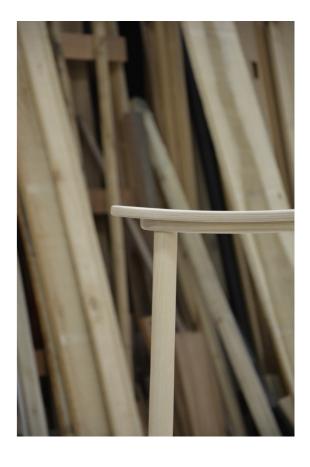

The lounge chair is made out of oak or walnut on a steel structure. This sturdy base gives a nice weight to the chair for a solid feel. The seat and back are very generous and ensures the chair has a welcoming feel.

#### PRODUCT DESCRIPTION

Structure available in 2 coulours.
Seat and back rest made out of oak or walnut.
Flat packing: kit form to be mounted.

Black steel

Natural walnut

COLOURS

MATERIALS

Seat & backrest : Oak or Walnut

Structure : Steel Joints : Rubber

SPRINGBACK LOUNGE CHAIR