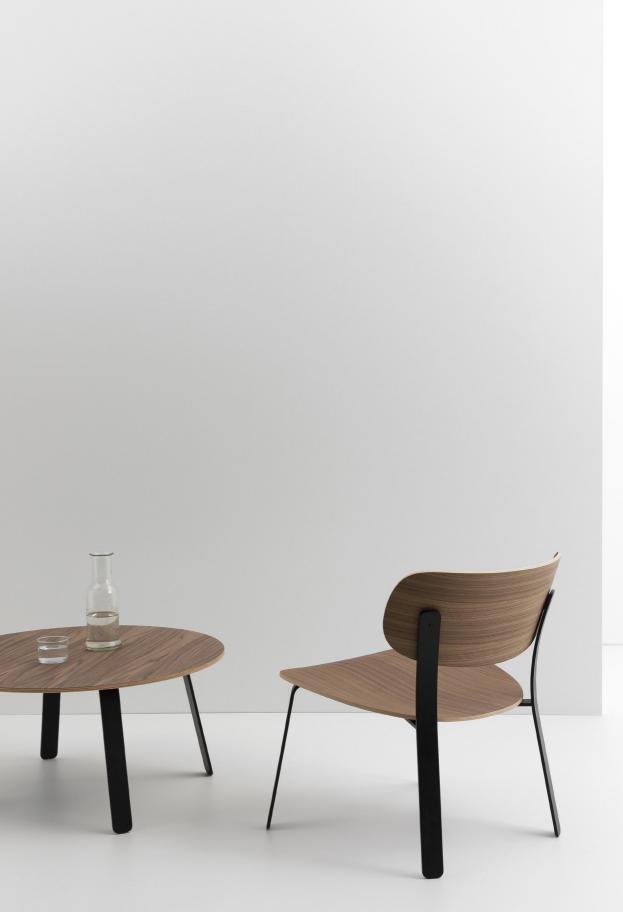

The chair and coffee table that Keiji Takeuchi designed are perfect for a relaxing moment, a quiet read or a casual conversation with drinks.

## SPRINGBACK COFFEE TABLE