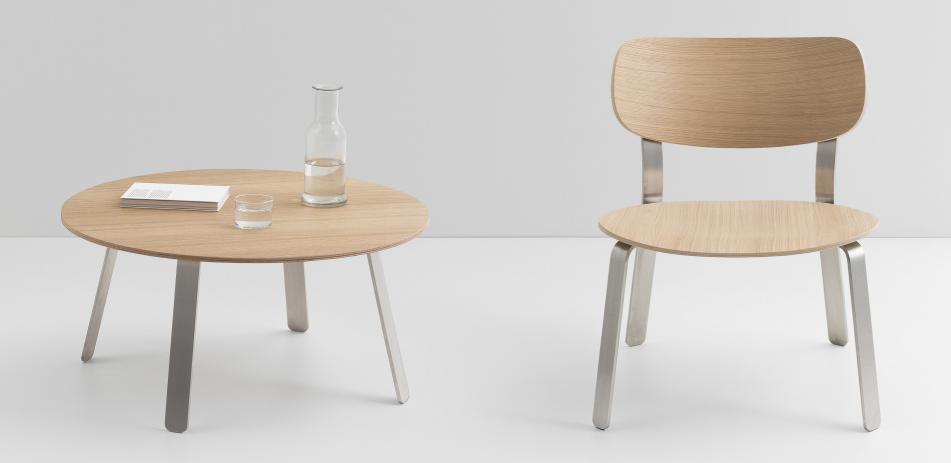

## BY KEIJI TAKEUCHI

Keiji Takeuchi designed the SPRINGBACK collection that features a lounge chair and a coffee table. His concept is based around a structure with a novel design. It allows for flat packing that allows for efficient transportation and limits its ecological footprint.

The lounge chair is made out of oak or walnut on a steel structure. This sturdy base gives a nice weight to the chair for a solid feel. The seat and back are very generous and ensures the chair has a welcoming feel.

The chair and coffee table that Keiji Takeuchi designed are perfect for a relaxing moment, a quiet read or a casual conversation with drinks.

## SPRINGBACK COFFEE TABLE

#### PRODUCT DESCRIPTION

4 legs coffee table.

Wooden table top on steel legs.
Flat packing: kit form to be mounted.