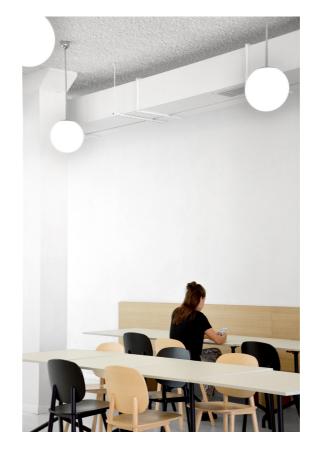

Cruso products are simple and welcoming. They have been designed for demanding everyday use and are perfect for cosy homes or professional environments.

The lounge chair is made out of oak or walnut on a steel structure. This sturdy base gives a nice weight to the chair for a solid feel. The seat and back are very generous and ensures the chair has a welcoming feel.

The chair and coffee table that Keiji Takeuchi designed are perfect for a relaxing moment, a quiet read or a casual conversation with drinks.