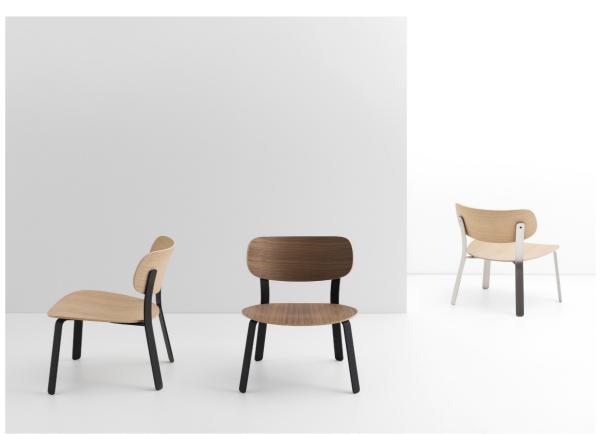

The lounge chair is made out of oak or walnut on a steel structure. This sturdy base gives a nice weight to the chair for a solid feel. The seat and back are very generous and ensures the chair has a welcoming feel.

#### PRODUCT DESCRIPTION

Structure available in 2 coulours.
Seat and back rest made out of oak or walnut.
Flat packing: kit form to be mounted.

Black steel

Natural walnut

COLOURS

MATERIALS

Seat & backrest : Oak or Walnut

Structure : Steel Joints : Rubber

SPRINGBACK LOUNGE CHAIR