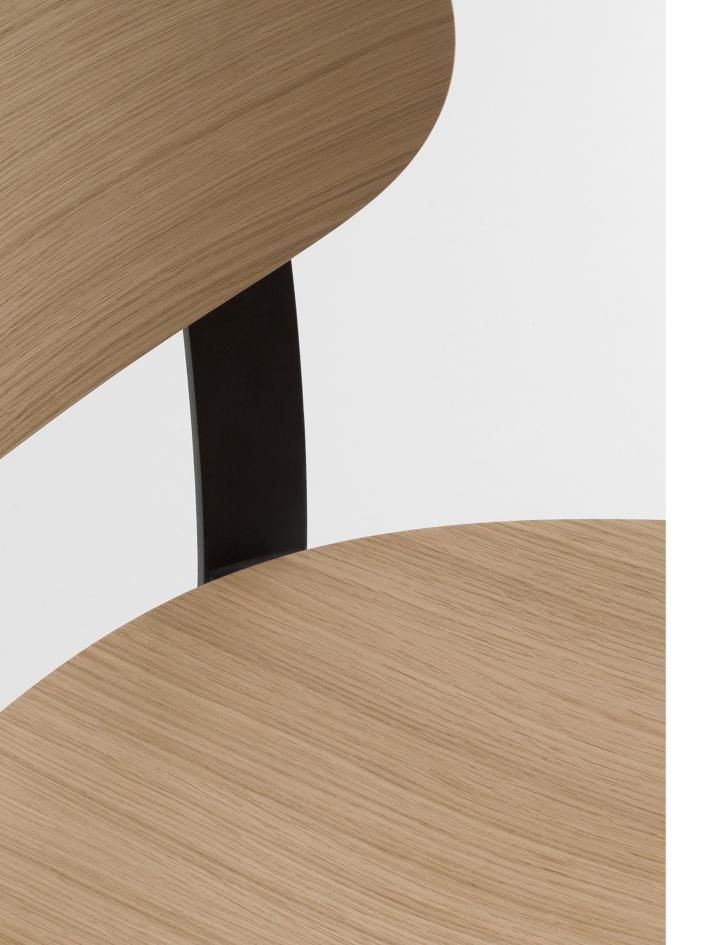

## BY KEIJI TAKEUCHI

Keiji Takeuchi designed the SPRINGBACK collection that features a lounge chair and a coffee table. His concept is based around a structure with a novel design. It allows for flat packing that allows for efficient transportation and limits its ecological footprint.

The lounge chair is made out of oak or walnut on a steel structure. This sturdy base gives a nice weight to the chair for a solid feel. The seat and back are very generous and ensures the chair has a welcoming feel.