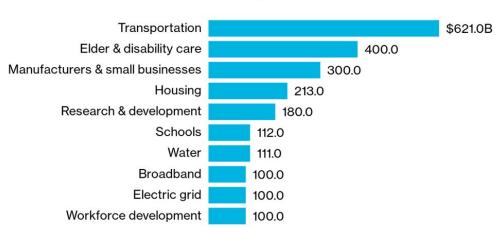

### Infrastructure Package Spending

The package totals **\$2.25 trillion over eight years**, with a focus on transportation, caregiving, manufacturing, housing, schools, water, broadband, and the power grid