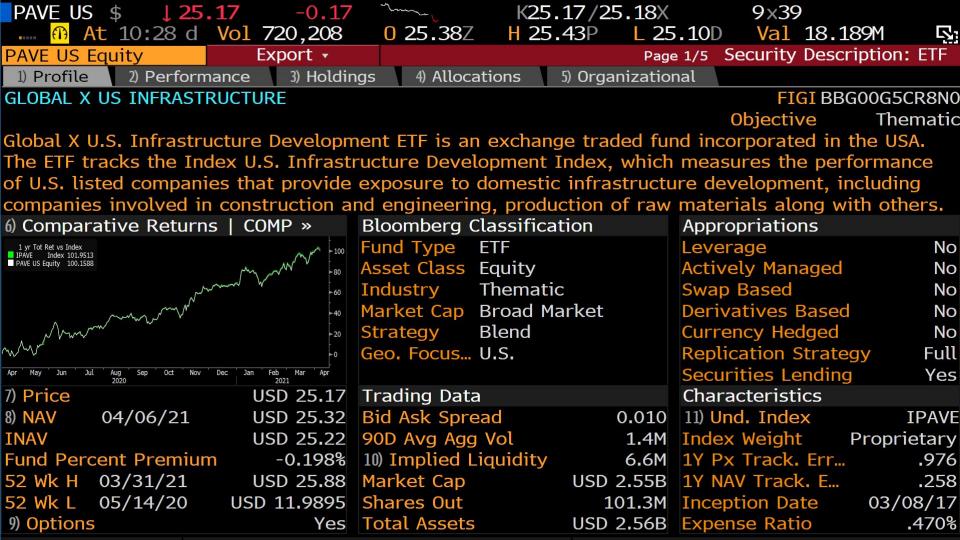

### What is PAVE US ETF?

The Global X U.S. Infrastructure Development ETF (PAVE) seeks to invest in companies that stand to **benefit from a** potential increase in infrastructure activity in the United States, including those involved in the production of raw materials, heavy equipment, engineering, and construction.

Leveraged?X

Actively Managed?X

Swap or Derivatives Based?

NAV: \$2.4 Billion

Inception Date: 03/06/2017

Expense Ratio: 0.47%

### **PAVE US ETF Key Stats**

- Shares outstanding: 101.25M
- ❖ Yield: 0.89%
- \* Dividend: **\$0.00989**
- Average Holding P/E Weight: 31.03
- Average Holding P/B ratio: 4.79

| PAVE US \$ 125.08                | -0.26    |          | - 207   |          | 07/25.          |                                                                                                                                                                                                                                                                                                                                                                                                                                                                                                                                                                                                                                                                                                                                                                                                                                                                                                                                                                                                                                                                                                                                                                                                                                                                                                                                                                                                                                                                                                                                                                                                                                                                                                                                                                                                                                                                                                                                                                                                                                                                                                                                |         | 11      | ) E OM    |                     |
|----------------------------------|----------|----------|---------|----------|-----------------|--------------------------------------------------------------------------------------------------------------------------------------------------------------------------------------------------------------------------------------------------------------------------------------------------------------------------------------------------------------------------------------------------------------------------------------------------------------------------------------------------------------------------------------------------------------------------------------------------------------------------------------------------------------------------------------------------------------------------------------------------------------------------------------------------------------------------------------------------------------------------------------------------------------------------------------------------------------------------------------------------------------------------------------------------------------------------------------------------------------------------------------------------------------------------------------------------------------------------------------------------------------------------------------------------------------------------------------------------------------------------------------------------------------------------------------------------------------------------------------------------------------------------------------------------------------------------------------------------------------------------------------------------------------------------------------------------------------------------------------------------------------------------------------------------------------------------------------------------------------------------------------------------------------------------------------------------------------------------------------------------------------------------------------------------------------------------------------------------------------------------------|---------|---------|-----------|---------------------|
|                                  |          |          | 5.38Z   | Н 25.    |                 | L 25.01                                                                                                                                                                                                                                                                                                                                                                                                                                                                                                                                                                                                                                                                                                                                                                                                                                                                                                                                                                                                                                                                                                                                                                                                                                                                                                                                                                                                                                                                                                                                                                                                                                                                                                                                                                                                                                                                                                                                                                                                                                                                                                                        | Y Va    | 1 41.8  |           | Ę.                  |
| PAVE US Equity Custon            |          | Exp      | ort 🕶   |          | ons 🔻           |                                                                                                                                                                                                                                                                                                                                                                                                                                                                                                                                                                                                                                                                                                                                                                                                                                                                                                                                                                                                                                                                                                                                                                                                                                                                                                                                                                                                                                                                                                                                                                                                                                                                                                                                                                                                                                                                                                                                                                                                                                                                                                                                |         |         | e Valuat  |                     |
| Peers Bloomberg Peers            | <b>•</b> |          |         | Closes   | st              | ▼                                                                                                                                                                                                                                                                                                                                                                                                                                                                                                                                                                                                                                                                                                                                                                                                                                                                                                                                                                                                                                                                                                                                                                                                                                                                                                                                                                                                                                                                                                                                                                                                                                                                                                                                                                                                                                                                                                                                                                                                                                                                                                                              | 50 B    | Tot As  | sets USD( | Charles and Charles |
| Theme Overview                   |          | d Column |         |          | 110             |                                                                                                                                                                                                                                                                                                                                                                                                                                                                                                                                                                                                                                                                                                                                                                                                                                                                                                                                                                                                                                                                                                                                                                                                                                                                                                                                                                                                                                                                                                                                                                                                                                                                                                                                                                                                                                                                                                                                                                                                                                                                                                                                |         |         | Fields    | 100                 |
| Statistics Minimum Media         | n Max    | imum 📗   | Average | e Std    | Dev             | Gro                                                                                                                                                                                                                                                                                                                                                                                                                                                                                                                                                                                                                                                                                                                                                                                                                                                                                                                                                                                                                                                                                                                                                                                                                                                                                                                                                                                                                                                                                                                                                                                                                                                                                                                                                                                                                                                                                                                                                                                                                                                                                                                            | uping N | lone    |           | <b>→</b> 4          |
|                                  |          |          |         |          |                 |                                                                                                                                                                                                                                                                                                                                                                                                                                                                                                                                                                                                                                                                                                                                                                                                                                                                                                                                                                                                                                                                                                                                                                                                                                                                                                                                                                                                                                                                                                                                                                                                                                                                                                                                                                                                                                                                                                                                                                                                                                                                                                                                |         |         |           |                     |
| Name                             | Treynor  | Last Px  | Curncy  | Fund     | Tot Ret ↓       | A CONTRACTOR OF THE PROPERTY O | Exp     | Std Dev | Assets    | M▲                  |
|                                  | 1Y       |          |         | Mgr      | <b>1</b> Y      | 1Y                                                                                                                                                                                                                                                                                                                                                                                                                                                                                                                                                                                                                                                                                                                                                                                                                                                                                                                                                                                                                                                                                                                                                                                                                                                                                                                                                                                                                                                                                                                                                                                                                                                                                                                                                                                                                                                                                                                                                                                                                                                                                                                             | Ratio   | 1Y      | in        | Dr                  |
|                                  | Weekly   |          |         | Start Dt |                 | Weekly                                                                                                                                                                                                                                                                                                                                                                                                                                                                                                                                                                                                                                                                                                                                                                                                                                                                                                                                                                                                                                                                                                                                                                                                                                                                                                                                                                                                                                                                                                                                                                                                                                                                                                                                                                                                                                                                                                                                                                                                                                                                                                                         |         | Weekly  | US\$(M)   | Pct                 |
| GLOBAL X US INFRASTRUCTURE       | 1.28     | 25.08    |         | 3/08/17  | 104.09%         |                                                                                                                                                                                                                                                                                                                                                                                                                                                                                                                                                                                                                                                                                                                                                                                                                                                                                                                                                                                                                                                                                                                                                                                                                                                                                                                                                                                                                                                                                                                                                                                                                                                                                                                                                                                                                                                                                                                                                                                                                                                                                                                                | 0.47    |         |           |                     |
| 1) INVESCO WILDERHILL CLEAN ENE  | 3.72     | 95.04    |         | N.A.     | 274.07%         | 6.46                                                                                                                                                                                                                                                                                                                                                                                                                                                                                                                                                                                                                                                                                                                                                                                                                                                                                                                                                                                                                                                                                                                                                                                                                                                                                                                                                                                                                                                                                                                                                                                                                                                                                                                                                                                                                                                                                                                                                                                                                                                                                                                           | 0.70    |         |           |                     |
| 2) AMPLIFY TRANSFOR DATA SHARIN  | N.A.     | 55.89    |         | 1/17/18  | 271.98%         | 6.74                                                                                                                                                                                                                                                                                                                                                                                                                                                                                                                                                                                                                                                                                                                                                                                                                                                                                                                                                                                                                                                                                                                                                                                                                                                                                                                                                                                                                                                                                                                                                                                                                                                                                                                                                                                                                                                                                                                                                                                                                                                                                                                           | 0.70    |         |           |                     |
| 3) ADVISORSHARES PURE CANNABIS   | 1.98     | 22.80    |         | N.A.     | 222.44%         | 5.24                                                                                                                                                                                                                                                                                                                                                                                                                                                                                                                                                                                                                                                                                                                                                                                                                                                                                                                                                                                                                                                                                                                                                                                                                                                                                                                                                                                                                                                                                                                                                                                                                                                                                                                                                                                                                                                                                                                                                                                                                                                                                                                           | 0.74    |         |           |                     |
| 4) SPDR S&P KENSHO CLEAN POWER   | 2.79     | 108.79   |         | N.A.     | 207.08%         | 5.40                                                                                                                                                                                                                                                                                                                                                                                                                                                                                                                                                                                                                                                                                                                                                                                                                                                                                                                                                                                                                                                                                                                                                                                                                                                                                                                                                                                                                                                                                                                                                                                                                                                                                                                                                                                                                                                                                                                                                                                                                                                                                                                           | 0.45    |         |           |                     |
| 5) AMPLIFY ONLINE RETAIL ETF     | 2.49     | 125.84   |         | N.A.     | 204.39%         | 6.36                                                                                                                                                                                                                                                                                                                                                                                                                                                                                                                                                                                                                                                                                                                                                                                                                                                                                                                                                                                                                                                                                                                                                                                                                                                                                                                                                                                                                                                                                                                                                                                                                                                                                                                                                                                                                                                                                                                                                                                                                                                                                                                           | 0.65    |         |           |                     |
| 6) SPDR S&P KENSHO SMART MOBILI  | 2.55     | 61.38    | USD     | 12/01/   | 203.62%         | 6.21                                                                                                                                                                                                                                                                                                                                                                                                                                                                                                                                                                                                                                                                                                                                                                                                                                                                                                                                                                                                                                                                                                                                                                                                                                                                                                                                                                                                                                                                                                                                                                                                                                                                                                                                                                                                                                                                                                                                                                                                                                                                                                                           | 0.45    | 41.03   |           |                     |
| 7) INVESCO GLOBAL CLEAN ENERGY   | 2.16     | 31.48    | USD     | N.A.     | <b>175.67</b> % | 5.30                                                                                                                                                                                                                                                                                                                                                                                                                                                                                                                                                                                                                                                                                                                                                                                                                                                                                                                                                                                                                                                                                                                                                                                                                                                                                                                                                                                                                                                                                                                                                                                                                                                                                                                                                                                                                                                                                                                                                                                                                                                                                                                           | 0.75    | 41.52   | 445.97    | -2                  |
| 8) ALPS CLEAN ENERGY ETF         | 2.26     | 75.39    | USD     | 6/29/18  | 168.81%         | 4.85                                                                                                                                                                                                                                                                                                                                                                                                                                                                                                                                                                                                                                                                                                                                                                                                                                                                                                                                                                                                                                                                                                                                                                                                                                                                                                                                                                                                                                                                                                                                                                                                                                                                                                                                                                                                                                                                                                                                                                                                                                                                                                                           | 0.55    | 46.87   | 1.03k     | -2                  |
| 9) ARK FINTECH INNOVATION ETF    | N.A.     | 53.28    | USD     | 2/04/19  | 162.35%         | 5.38                                                                                                                                                                                                                                                                                                                                                                                                                                                                                                                                                                                                                                                                                                                                                                                                                                                                                                                                                                                                                                                                                                                                                                                                                                                                                                                                                                                                                                                                                                                                                                                                                                                                                                                                                                                                                                                                                                                                                                                                                                                                                                                           | 0.75    | 37.04   | 4.22k     | -2                  |
| 10) ARK AUTONOMOUS TECH & ROBOT  | N.A.     | 84.91    | USD     | N.A.     | 159.67%         | 5.44                                                                                                                                                                                                                                                                                                                                                                                                                                                                                                                                                                                                                                                                                                                                                                                                                                                                                                                                                                                                                                                                                                                                                                                                                                                                                                                                                                                                                                                                                                                                                                                                                                                                                                                                                                                                                                                                                                                                                                                                                                                                                                                           | 0.75    | 36.15   | 3.46k     | -2                  |
| 11) SPDR S&P KENSHO NEW ECONOMIE | 1.74     | 67.94    | USD     | N.A.     | 143.69%         | 5.04                                                                                                                                                                                                                                                                                                                                                                                                                                                                                                                                                                                                                                                                                                                                                                                                                                                                                                                                                                                                                                                                                                                                                                                                                                                                                                                                                                                                                                                                                                                                                                                                                                                                                                                                                                                                                                                                                                                                                                                                                                                                                                                           | 0.20    | 34.29   | 2.18k     | -1                  |
| 12) GLOBAL X AUTONOMOUS&ELEC-ETF | 1.68     | 27.17    | USD     | N.A.     | 140.81%         | 5.49                                                                                                                                                                                                                                                                                                                                                                                                                                                                                                                                                                                                                                                                                                                                                                                                                                                                                                                                                                                                                                                                                                                                                                                                                                                                                                                                                                                                                                                                                                                                                                                                                                                                                                                                                                                                                                                                                                                                                                                                                                                                                                                           | 0.68    | 31.13   | 868.39    | _                   |
| 13) PROSHARES ONLINE RETAIL ETF  | 1.76     | 79.55    | USD     | N.A.     | 138.30%         | 4.66                                                                                                                                                                                                                                                                                                                                                                                                                                                                                                                                                                                                                                                                                                                                                                                                                                                                                                                                                                                                                                                                                                                                                                                                                                                                                                                                                                                                                                                                                                                                                                                                                                                                                                                                                                                                                                                                                                                                                                                                                                                                                                                           | 0.58    | 37.58   | 1.20k     | -1                  |
| 14) GLOBAL X SOCIAL MEDIA ETF    | 1.45     | 69.07    | USD     | 2/15/14  | 134.00%         | 5.04                                                                                                                                                                                                                                                                                                                                                                                                                                                                                                                                                                                                                                                                                                                                                                                                                                                                                                                                                                                                                                                                                                                                                                                                                                                                                                                                                                                                                                                                                                                                                                                                                                                                                                                                                                                                                                                                                                                                                                                                                                                                                                                           | 0.65    | 29.80   | 451.04    | -1                  |
| 15) THE 3D PRINTING ETF          | 1.73     | 38.97    | USD     | N.A.     | 133.18%         | 4.14                                                                                                                                                                                                                                                                                                                                                                                                                                                                                                                                                                                                                                                                                                                                                                                                                                                                                                                                                                                                                                                                                                                                                                                                                                                                                                                                                                                                                                                                                                                                                                                                                                                                                                                                                                                                                                                                                                                                                                                                                                                                                                                           | 0.66    | 42.79   | 618.74    | -2                  |
| 16) SIREN NEXGEN ECONOMY ETF     | 1.55     | 48.88    | USD     | 11/23/   | 125.20%         | 4.88                                                                                                                                                                                                                                                                                                                                                                                                                                                                                                                                                                                                                                                                                                                                                                                                                                                                                                                                                                                                                                                                                                                                                                                                                                                                                                                                                                                                                                                                                                                                                                                                                                                                                                                                                                                                                                                                                                                                                                                                                                                                                                                           | 0.68    | 31.36   | 315.32    | -1                  |
| 17) ISHARES SELE-DRIVING EV&TECH | 1 47     | 47 22    | LISD    | NΑ       | 124 07%         | 5 20                                                                                                                                                                                                                                                                                                                                                                                                                                                                                                                                                                                                                                                                                                                                                                                                                                                                                                                                                                                                                                                                                                                                                                                                                                                                                                                                                                                                                                                                                                                                                                                                                                                                                                                                                                                                                                                                                                                                                                                                                                                                                                                           | 0.47    | 28 66   | 336 13    |                     |
| IN ISHARES SELE-DRIVING EV&TECH  | 1 47     | 47 99    |         | IN A     | 124 07%         | 5 20                                                                                                                                                                                                                                                                                                                                                                                                                                                                                                                                                                                                                                                                                                                                                                                                                                                                                                                                                                                                                                                                                                                                                                                                                                                                                                                                                                                                                                                                                                                                                                                                                                                                                                                                                                                                                                                                                                                                                                                                                                                                                                                           | 0.47    | 28 66   | 336 13    |                     |