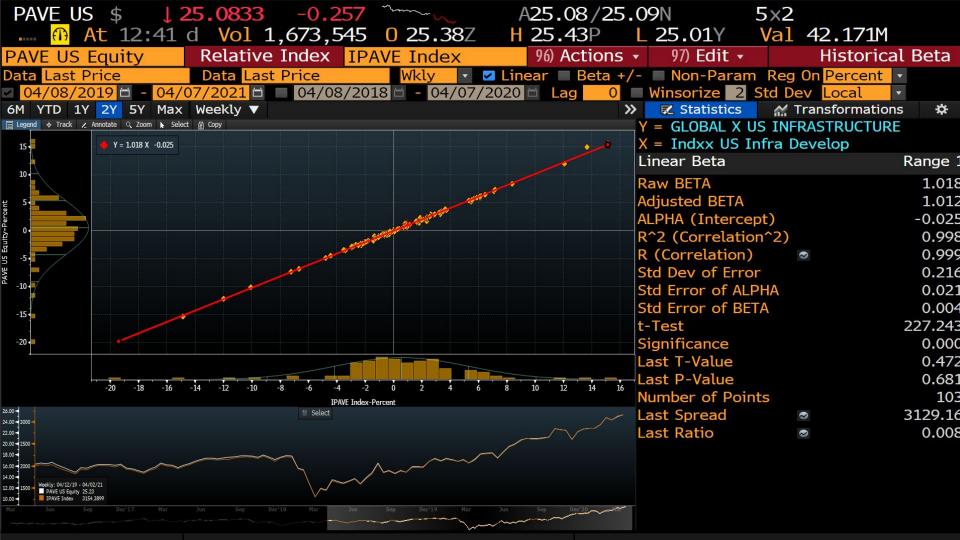

### **PAVE US ETF Key Stats**

- Shares outstanding: 101.25M
- ❖ Yield: 0.89%
- \* Dividend: **\$0.00989**
- Average Holding P/E Weight: 31.03
- Average Holding P/B ratio: 4.79

| PAVE US \$ 125.08                | -0.26    |          | - 207   |          | 07/25.          |                                                                                                                                                                                                                                                                                                                                                                                                                                                                                                                                                                                                                                                                                                                                                                                                                                                                                                                                                                                                                                                                                                                                                                                                                                                                                                                                                                                                                                                                                                                                                                                                                                                                                                                                                                                                                                                                                                                                                                                                                                                                                                                                |         | 11      | ) E OM    |                     |
|----------------------------------|----------|----------|---------|----------|-----------------|--------------------------------------------------------------------------------------------------------------------------------------------------------------------------------------------------------------------------------------------------------------------------------------------------------------------------------------------------------------------------------------------------------------------------------------------------------------------------------------------------------------------------------------------------------------------------------------------------------------------------------------------------------------------------------------------------------------------------------------------------------------------------------------------------------------------------------------------------------------------------------------------------------------------------------------------------------------------------------------------------------------------------------------------------------------------------------------------------------------------------------------------------------------------------------------------------------------------------------------------------------------------------------------------------------------------------------------------------------------------------------------------------------------------------------------------------------------------------------------------------------------------------------------------------------------------------------------------------------------------------------------------------------------------------------------------------------------------------------------------------------------------------------------------------------------------------------------------------------------------------------------------------------------------------------------------------------------------------------------------------------------------------------------------------------------------------------------------------------------------------------|---------|---------|-----------|---------------------|
|                                  |          |          | 5.38Z   | Н 25.    |                 | L 25.01                                                                                                                                                                                                                                                                                                                                                                                                                                                                                                                                                                                                                                                                                                                                                                                                                                                                                                                                                                                                                                                                                                                                                                                                                                                                                                                                                                                                                                                                                                                                                                                                                                                                                                                                                                                                                                                                                                                                                                                                                                                                                                                        | Y Va    | 1 41.8  |           | Ę.                  |
| PAVE US Equity Custon            |          | Exp      | ort 🕶   |          | ons 🔻           |                                                                                                                                                                                                                                                                                                                                                                                                                                                                                                                                                                                                                                                                                                                                                                                                                                                                                                                                                                                                                                                                                                                                                                                                                                                                                                                                                                                                                                                                                                                                                                                                                                                                                                                                                                                                                                                                                                                                                                                                                                                                                                                                |         |         | e Valuat  |                     |
| Peers Bloomberg Peers            | <b>•</b> |          |         | Closes   | st              | ▼                                                                                                                                                                                                                                                                                                                                                                                                                                                                                                                                                                                                                                                                                                                                                                                                                                                                                                                                                                                                                                                                                                                                                                                                                                                                                                                                                                                                                                                                                                                                                                                                                                                                                                                                                                                                                                                                                                                                                                                                                                                                                                                              | 50 B    | Tot As  | sets USD( | Charles and Charles |
| Theme Overview                   |          | d Column |         |          | 110             |                                                                                                                                                                                                                                                                                                                                                                                                                                                                                                                                                                                                                                                                                                                                                                                                                                                                                                                                                                                                                                                                                                                                                                                                                                                                                                                                                                                                                                                                                                                                                                                                                                                                                                                                                                                                                                                                                                                                                                                                                                                                                                                                |         |         | Fields    | 100                 |
| Statistics Minimum Media         | n Max    | imum 📗   | Average | e Std    | Dev             | Gro                                                                                                                                                                                                                                                                                                                                                                                                                                                                                                                                                                                                                                                                                                                                                                                                                                                                                                                                                                                                                                                                                                                                                                                                                                                                                                                                                                                                                                                                                                                                                                                                                                                                                                                                                                                                                                                                                                                                                                                                                                                                                                                            | uping N | lone    |           | <b>→</b> 4          |
|                                  |          |          |         |          |                 |                                                                                                                                                                                                                                                                                                                                                                                                                                                                                                                                                                                                                                                                                                                                                                                                                                                                                                                                                                                                                                                                                                                                                                                                                                                                                                                                                                                                                                                                                                                                                                                                                                                                                                                                                                                                                                                                                                                                                                                                                                                                                                                                |         |         |           |                     |
| Name                             | Treynor  | Last Px  | Curncy  | Fund     | Tot Ret ↓       | A CONTRACTOR OF THE PROPERTY O | Exp     | Std Dev | Assets    | M▲                  |
|                                  | 1Y       |          |         | Mgr      | <b>1</b> Y      | 1Y                                                                                                                                                                                                                                                                                                                                                                                                                                                                                                                                                                                                                                                                                                                                                                                                                                                                                                                                                                                                                                                                                                                                                                                                                                                                                                                                                                                                                                                                                                                                                                                                                                                                                                                                                                                                                                                                                                                                                                                                                                                                                                                             | Ratio   | 1Y      | in        | Dr                  |
|                                  | Weekly   |          |         | Start Dt |                 | Weekly                                                                                                                                                                                                                                                                                                                                                                                                                                                                                                                                                                                                                                                                                                                                                                                                                                                                                                                                                                                                                                                                                                                                                                                                                                                                                                                                                                                                                                                                                                                                                                                                                                                                                                                                                                                                                                                                                                                                                                                                                                                                                                                         |         | Weekly  | US\$(M)   | Pct                 |
| GLOBAL X US INFRASTRUCTURE       | 1.28     | 25.08    |         | 3/08/17  | 104.09%         |                                                                                                                                                                                                                                                                                                                                                                                                                                                                                                                                                                                                                                                                                                                                                                                                                                                                                                                                                                                                                                                                                                                                                                                                                                                                                                                                                                                                                                                                                                                                                                                                                                                                                                                                                                                                                                                                                                                                                                                                                                                                                                                                | 0.47    |         |           |                     |
| 1) INVESCO WILDERHILL CLEAN ENE  | 3.72     | 95.04    |         | N.A.     | 274.07%         | 6.46                                                                                                                                                                                                                                                                                                                                                                                                                                                                                                                                                                                                                                                                                                                                                                                                                                                                                                                                                                                                                                                                                                                                                                                                                                                                                                                                                                                                                                                                                                                                                                                                                                                                                                                                                                                                                                                                                                                                                                                                                                                                                                                           | 0.70    |         |           |                     |
| 2) AMPLIFY TRANSFOR DATA SHARIN  | N.A.     | 55.89    |         | 1/17/18  | 271.98%         | 6.74                                                                                                                                                                                                                                                                                                                                                                                                                                                                                                                                                                                                                                                                                                                                                                                                                                                                                                                                                                                                                                                                                                                                                                                                                                                                                                                                                                                                                                                                                                                                                                                                                                                                                                                                                                                                                                                                                                                                                                                                                                                                                                                           | 0.70    |         |           |                     |
| 3) ADVISORSHARES PURE CANNABIS   | 1.98     | 22.80    |         | N.A.     | 222.44%         | 5.24                                                                                                                                                                                                                                                                                                                                                                                                                                                                                                                                                                                                                                                                                                                                                                                                                                                                                                                                                                                                                                                                                                                                                                                                                                                                                                                                                                                                                                                                                                                                                                                                                                                                                                                                                                                                                                                                                                                                                                                                                                                                                                                           | 0.74    |         |           |                     |
| 4) SPDR S&P KENSHO CLEAN POWER   | 2.79     | 108.79   |         | N.A.     | 207.08%         | 5.40                                                                                                                                                                                                                                                                                                                                                                                                                                                                                                                                                                                                                                                                                                                                                                                                                                                                                                                                                                                                                                                                                                                                                                                                                                                                                                                                                                                                                                                                                                                                                                                                                                                                                                                                                                                                                                                                                                                                                                                                                                                                                                                           | 0.45    |         |           |                     |
| 5) AMPLIFY ONLINE RETAIL ETF     | 2.49     | 125.84   |         | N.A.     | 204.39%         | 6.36                                                                                                                                                                                                                                                                                                                                                                                                                                                                                                                                                                                                                                                                                                                                                                                                                                                                                                                                                                                                                                                                                                                                                                                                                                                                                                                                                                                                                                                                                                                                                                                                                                                                                                                                                                                                                                                                                                                                                                                                                                                                                                                           | 0.65    |         |           |                     |
| 6) SPDR S&P KENSHO SMART MOBILI  | 2.55     | 61.38    | USD     | 12/01/   | 203.62%         | 6.21                                                                                                                                                                                                                                                                                                                                                                                                                                                                                                                                                                                                                                                                                                                                                                                                                                                                                                                                                                                                                                                                                                                                                                                                                                                                                                                                                                                                                                                                                                                                                                                                                                                                                                                                                                                                                                                                                                                                                                                                                                                                                                                           | 0.45    | 41.03   |           |                     |
| 7) INVESCO GLOBAL CLEAN ENERGY   | 2.16     | 31.48    | USD     | N.A.     | <b>175.67</b> % | 5.30                                                                                                                                                                                                                                                                                                                                                                                                                                                                                                                                                                                                                                                                                                                                                                                                                                                                                                                                                                                                                                                                                                                                                                                                                                                                                                                                                                                                                                                                                                                                                                                                                                                                                                                                                                                                                                                                                                                                                                                                                                                                                                                           | 0.75    | 41.52   | 445.97    | -2                  |
| 8) ALPS CLEAN ENERGY ETF         | 2.26     | 75.39    | USD     | 6/29/18  | 168.81%         | 4.85                                                                                                                                                                                                                                                                                                                                                                                                                                                                                                                                                                                                                                                                                                                                                                                                                                                                                                                                                                                                                                                                                                                                                                                                                                                                                                                                                                                                                                                                                                                                                                                                                                                                                                                                                                                                                                                                                                                                                                                                                                                                                                                           | 0.55    | 46.87   | 1.03k     | -2                  |
| 9) ARK FINTECH INNOVATION ETF    | N.A.     | 53.28    | USD     | 2/04/19  | 162.35%         | 5.38                                                                                                                                                                                                                                                                                                                                                                                                                                                                                                                                                                                                                                                                                                                                                                                                                                                                                                                                                                                                                                                                                                                                                                                                                                                                                                                                                                                                                                                                                                                                                                                                                                                                                                                                                                                                                                                                                                                                                                                                                                                                                                                           | 0.75    | 37.04   | 4.22k     | -2                  |
| 10) ARK AUTONOMOUS TECH & ROBOT  | N.A.     | 84.91    | USD     | N.A.     | 159.67%         | 5.44                                                                                                                                                                                                                                                                                                                                                                                                                                                                                                                                                                                                                                                                                                                                                                                                                                                                                                                                                                                                                                                                                                                                                                                                                                                                                                                                                                                                                                                                                                                                                                                                                                                                                                                                                                                                                                                                                                                                                                                                                                                                                                                           | 0.75    | 36.15   | 3.46k     | -2                  |
| 11) SPDR S&P KENSHO NEW ECONOMIE | 1.74     | 67.94    | USD     | N.A.     | 143.69%         | 5.04                                                                                                                                                                                                                                                                                                                                                                                                                                                                                                                                                                                                                                                                                                                                                                                                                                                                                                                                                                                                                                                                                                                                                                                                                                                                                                                                                                                                                                                                                                                                                                                                                                                                                                                                                                                                                                                                                                                                                                                                                                                                                                                           | 0.20    | 34.29   | 2.18k     | -1                  |
| 12) GLOBAL X AUTONOMOUS&ELEC-ETF | 1.68     | 27.17    | USD     | N.A.     | 140.81%         | 5.49                                                                                                                                                                                                                                                                                                                                                                                                                                                                                                                                                                                                                                                                                                                                                                                                                                                                                                                                                                                                                                                                                                                                                                                                                                                                                                                                                                                                                                                                                                                                                                                                                                                                                                                                                                                                                                                                                                                                                                                                                                                                                                                           | 0.68    | 31.13   | 868.39    | _                   |
| 13) PROSHARES ONLINE RETAIL ETF  | 1.76     | 79.55    | USD     | N.A.     | 138.30%         | 4.66                                                                                                                                                                                                                                                                                                                                                                                                                                                                                                                                                                                                                                                                                                                                                                                                                                                                                                                                                                                                                                                                                                                                                                                                                                                                                                                                                                                                                                                                                                                                                                                                                                                                                                                                                                                                                                                                                                                                                                                                                                                                                                                           | 0.58    | 37.58   | 1.20k     | -1                  |
| 14) GLOBAL X SOCIAL MEDIA ETF    | 1.45     | 69.07    | USD     | 2/15/14  | 134.00%         | 5.04                                                                                                                                                                                                                                                                                                                                                                                                                                                                                                                                                                                                                                                                                                                                                                                                                                                                                                                                                                                                                                                                                                                                                                                                                                                                                                                                                                                                                                                                                                                                                                                                                                                                                                                                                                                                                                                                                                                                                                                                                                                                                                                           | 0.65    | 29.80   | 451.04    | -1                  |
| 15) THE 3D PRINTING ETF          | 1.73     | 38.97    | USD     | N.A.     | 133.18%         | 4.14                                                                                                                                                                                                                                                                                                                                                                                                                                                                                                                                                                                                                                                                                                                                                                                                                                                                                                                                                                                                                                                                                                                                                                                                                                                                                                                                                                                                                                                                                                                                                                                                                                                                                                                                                                                                                                                                                                                                                                                                                                                                                                                           | 0.66    | 42.79   | 618.74    | -2                  |
| 16) SIREN NEXGEN ECONOMY ETF     | 1.55     | 48.88    | USD     | 11/23/   | 125.20%         | 4.88                                                                                                                                                                                                                                                                                                                                                                                                                                                                                                                                                                                                                                                                                                                                                                                                                                                                                                                                                                                                                                                                                                                                                                                                                                                                                                                                                                                                                                                                                                                                                                                                                                                                                                                                                                                                                                                                                                                                                                                                                                                                                                                           | 0.68    | 31.36   | 315.32    | -1                  |
| 17) ISHARES SELE-DRIVING EV&TECH | 1 47     | 47 22    | LISD    | NΑ       | 124 07%         | 5 20                                                                                                                                                                                                                                                                                                                                                                                                                                                                                                                                                                                                                                                                                                                                                                                                                                                                                                                                                                                                                                                                                                                                                                                                                                                                                                                                                                                                                                                                                                                                                                                                                                                                                                                                                                                                                                                                                                                                                                                                                                                                                                                           | 0.47    | 28 66   | 336 13    |                     |
| IN ISHARES SELE-DRIVING EV&TECH  | 1 47     | 47 99    |         | IN A     | 124 07%         | 5 20                                                                                                                                                                                                                                                                                                                                                                                                                                                                                                                                                                                                                                                                                                                                                                                                                                                                                                                                                                                                                                                                                                                                                                                                                                                                                                                                                                                                                                                                                                                                                                                                                                                                                                                                                                                                                                                                                                                                                                                                                                                                                                                           | 0.47    | 28 66   | 336 13    |                     |