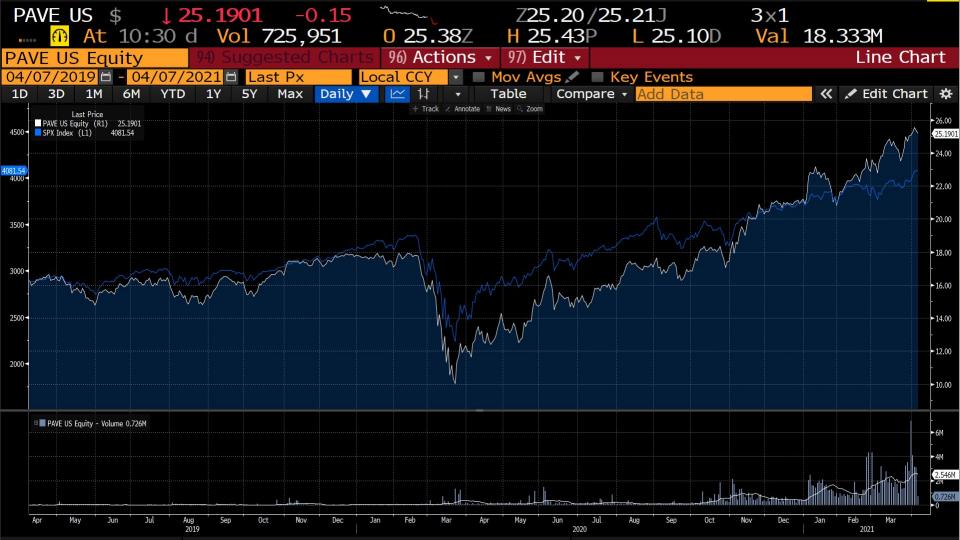

### What is PAVE US ETF?

The Global X U.S. Infrastructure Development ETF (PAVE) seeks to invest in companies that stand to **benefit from a** potential increase in infrastructure activity in the United States, including those involved in the production of raw materials, heavy equipment, engineering, and construction.