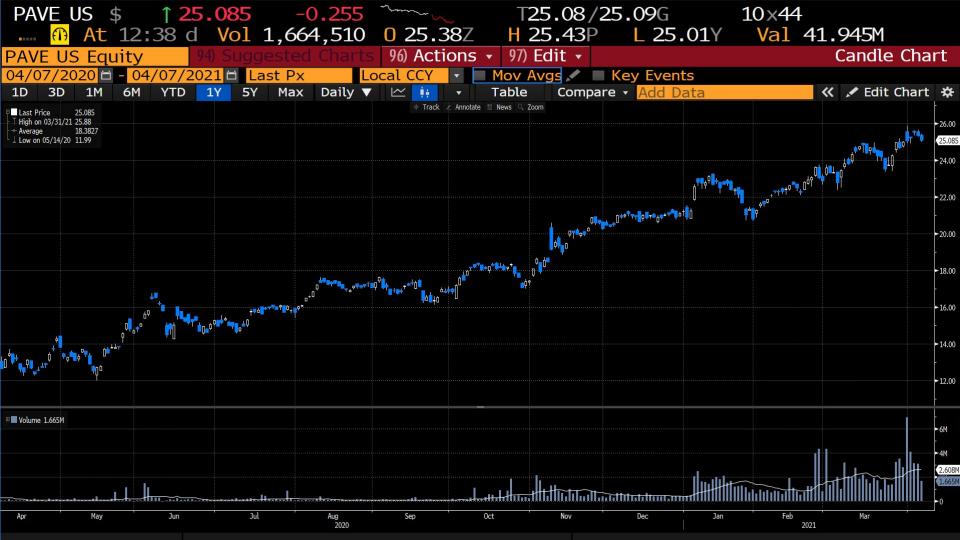

### What is PAVE US ETF?

The Global X U.S. Infrastructure Development ETF (PAVE) seeks to invest in companies that stand to **benefit from a** potential increase in infrastructure activity in the United States, including those involved in the production of raw materials, heavy equipment, engineering, and construction.