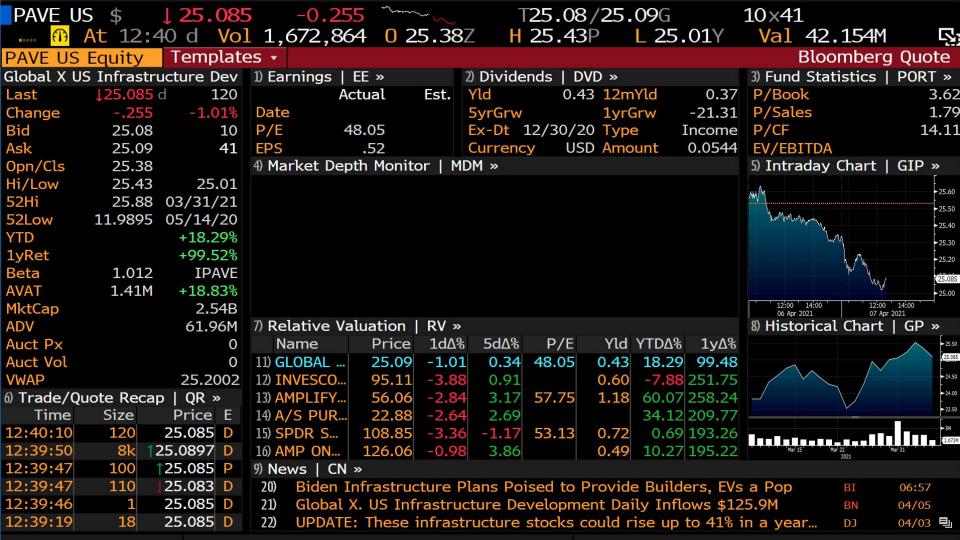

### **PAVE US ETF Key Stats**

- Shares outstanding: 101.25M
- ❖ Yield: 0.89%
- \* Dividend: **\$0.00989**
- Average Holding P/E Weight: 31.03
- Average Holding P/B ratio: 4.79

| PAVE US \$ 125.08                | -0.26    |          | - 207   |          | 07/25.          |                                                                                                                                                                                                                                                                                                                                                                                                                                                                                                                                                                                                                                                                                                                                                                                                                                                                                                                                                                                                                                                                                                                                                                                                                                                                                                                                                                                                                                                                                                                                                                                                                                                                                                                                                                                                                                                                                                                                                                                                                                                                                                                                |         | 11      | ) E OM    |                     |
|----------------------------------|----------|----------|---------|----------|-----------------|--------------------------------------------------------------------------------------------------------------------------------------------------------------------------------------------------------------------------------------------------------------------------------------------------------------------------------------------------------------------------------------------------------------------------------------------------------------------------------------------------------------------------------------------------------------------------------------------------------------------------------------------------------------------------------------------------------------------------------------------------------------------------------------------------------------------------------------------------------------------------------------------------------------------------------------------------------------------------------------------------------------------------------------------------------------------------------------------------------------------------------------------------------------------------------------------------------------------------------------------------------------------------------------------------------------------------------------------------------------------------------------------------------------------------------------------------------------------------------------------------------------------------------------------------------------------------------------------------------------------------------------------------------------------------------------------------------------------------------------------------------------------------------------------------------------------------------------------------------------------------------------------------------------------------------------------------------------------------------------------------------------------------------------------------------------------------------------------------------------------------------|---------|---------|-----------|---------------------|
|                                  |          |          | 5.38Z   | Н 25.    |                 | L 25.01                                                                                                                                                                                                                                                                                                                                                                                                                                                                                                                                                                                                                                                                                                                                                                                                                                                                                                                                                                                                                                                                                                                                                                                                                                                                                                                                                                                                                                                                                                                                                                                                                                                                                                                                                                                                                                                                                                                                                                                                                                                                                                                        | Y Va    | 1 41.8  |           | Ę.                  |
| PAVE US Equity Custon            |          | Exp      | ort 🕶   |          | ons 🔻           |                                                                                                                                                                                                                                                                                                                                                                                                                                                                                                                                                                                                                                                                                                                                                                                                                                                                                                                                                                                                                                                                                                                                                                                                                                                                                                                                                                                                                                                                                                                                                                                                                                                                                                                                                                                                                                                                                                                                                                                                                                                                                                                                |         |         | e Valuat  |                     |
| Peers Bloomberg Peers            | <b>•</b> |          |         | Closes   | st              | ▼                                                                                                                                                                                                                                                                                                                                                                                                                                                                                                                                                                                                                                                                                                                                                                                                                                                                                                                                                                                                                                                                                                                                                                                                                                                                                                                                                                                                                                                                                                                                                                                                                                                                                                                                                                                                                                                                                                                                                                                                                                                                                                                              | 50 B    | Tot As  | sets USD( | Charles and Charles |
| Theme Overview                   |          | d Column |         |          | 110             |                                                                                                                                                                                                                                                                                                                                                                                                                                                                                                                                                                                                                                                                                                                                                                                                                                                                                                                                                                                                                                                                                                                                                                                                                                                                                                                                                                                                                                                                                                                                                                                                                                                                                                                                                                                                                                                                                                                                                                                                                                                                                                                                |         |         | Fields    | 100                 |
| Statistics Minimum Media         | n Max    | imum 📗   | Average | e Std    | Dev             | Gro                                                                                                                                                                                                                                                                                                                                                                                                                                                                                                                                                                                                                                                                                                                                                                                                                                                                                                                                                                                                                                                                                                                                                                                                                                                                                                                                                                                                                                                                                                                                                                                                                                                                                                                                                                                                                                                                                                                                                                                                                                                                                                                            | uping N | lone    |           | <b>→</b> 4          |
|                                  |          |          |         |          |                 |                                                                                                                                                                                                                                                                                                                                                                                                                                                                                                                                                                                                                                                                                                                                                                                                                                                                                                                                                                                                                                                                                                                                                                                                                                                                                                                                                                                                                                                                                                                                                                                                                                                                                                                                                                                                                                                                                                                                                                                                                                                                                                                                |         |         |           |                     |
| Name                             | Treynor  | Last Px  | Curncy  | Fund     | Tot Ret ↓       | A CONTRACTOR OF THE PROPERTY O | Exp     | Std Dev | Assets    | M▲                  |
|                                  | 1Y       |          |         | Mgr      | <b>1</b> Y      | 1Y                                                                                                                                                                                                                                                                                                                                                                                                                                                                                                                                                                                                                                                                                                                                                                                                                                                                                                                                                                                                                                                                                                                                                                                                                                                                                                                                                                                                                                                                                                                                                                                                                                                                                                                                                                                                                                                                                                                                                                                                                                                                                                                             | Ratio   | 1Y      | in        | Dr                  |
|                                  | Weekly   |          |         | Start Dt |                 | Weekly                                                                                                                                                                                                                                                                                                                                                                                                                                                                                                                                                                                                                                                                                                                                                                                                                                                                                                                                                                                                                                                                                                                                                                                                                                                                                                                                                                                                                                                                                                                                                                                                                                                                                                                                                                                                                                                                                                                                                                                                                                                                                                                         |         | Weekly  | US\$(M)   | Pct                 |
| GLOBAL X US INFRASTRUCTURE       | 1.28     | 25.08    |         | 3/08/17  | 104.09%         |                                                                                                                                                                                                                                                                                                                                                                                                                                                                                                                                                                                                                                                                                                                                                                                                                                                                                                                                                                                                                                                                                                                                                                                                                                                                                                                                                                                                                                                                                                                                                                                                                                                                                                                                                                                                                                                                                                                                                                                                                                                                                                                                | 0.47    |         |           |                     |
| 1) INVESCO WILDERHILL CLEAN ENE  | 3.72     | 95.04    |         | N.A.     | 274.07%         | 6.46                                                                                                                                                                                                                                                                                                                                                                                                                                                                                                                                                                                                                                                                                                                                                                                                                                                                                                                                                                                                                                                                                                                                                                                                                                                                                                                                                                                                                                                                                                                                                                                                                                                                                                                                                                                                                                                                                                                                                                                                                                                                                                                           | 0.70    |         |           |                     |
| 2) AMPLIFY TRANSFOR DATA SHARIN  | N.A.     | 55.89    |         | 1/17/18  | 271.98%         | 6.74                                                                                                                                                                                                                                                                                                                                                                                                                                                                                                                                                                                                                                                                                                                                                                                                                                                                                                                                                                                                                                                                                                                                                                                                                                                                                                                                                                                                                                                                                                                                                                                                                                                                                                                                                                                                                                                                                                                                                                                                                                                                                                                           | 0.70    |         |           |                     |
| 3) ADVISORSHARES PURE CANNABIS   | 1.98     | 22.80    |         | N.A.     | 222.44%         | 5.24                                                                                                                                                                                                                                                                                                                                                                                                                                                                                                                                                                                                                                                                                                                                                                                                                                                                                                                                                                                                                                                                                                                                                                                                                                                                                                                                                                                                                                                                                                                                                                                                                                                                                                                                                                                                                                                                                                                                                                                                                                                                                                                           | 0.74    |         |           |                     |
| 4) SPDR S&P KENSHO CLEAN POWER   | 2.79     | 108.79   |         | N.A.     | 207.08%         | 5.40                                                                                                                                                                                                                                                                                                                                                                                                                                                                                                                                                                                                                                                                                                                                                                                                                                                                                                                                                                                                                                                                                                                                                                                                                                                                                                                                                                                                                                                                                                                                                                                                                                                                                                                                                                                                                                                                                                                                                                                                                                                                                                                           | 0.45    |         |           |                     |
| 5) AMPLIFY ONLINE RETAIL ETF     | 2.49     | 125.84   |         | N.A.     | 204.39%         | 6.36                                                                                                                                                                                                                                                                                                                                                                                                                                                                                                                                                                                                                                                                                                                                                                                                                                                                                                                                                                                                                                                                                                                                                                                                                                                                                                                                                                                                                                                                                                                                                                                                                                                                                                                                                                                                                                                                                                                                                                                                                                                                                                                           | 0.65    |         |           |                     |
| 6) SPDR S&P KENSHO SMART MOBILI  | 2.55     | 61.38    | USD     | 12/01/   | 203.62%         | 6.21                                                                                                                                                                                                                                                                                                                                                                                                                                                                                                                                                                                                                                                                                                                                                                                                                                                                                                                                                                                                                                                                                                                                                                                                                                                                                                                                                                                                                                                                                                                                                                                                                                                                                                                                                                                                                                                                                                                                                                                                                                                                                                                           | 0.45    | 41.03   |           |                     |
| 7) INVESCO GLOBAL CLEAN ENERGY   | 2.16     | 31.48    | USD     | N.A.     | <b>175.67</b> % | 5.30                                                                                                                                                                                                                                                                                                                                                                                                                                                                                                                                                                                                                                                                                                                                                                                                                                                                                                                                                                                                                                                                                                                                                                                                                                                                                                                                                                                                                                                                                                                                                                                                                                                                                                                                                                                                                                                                                                                                                                                                                                                                                                                           | 0.75    | 41.52   | 445.97    | -2                  |
| 8) ALPS CLEAN ENERGY ETF         | 2.26     | 75.39    | USD     | 6/29/18  | 168.81%         | 4.85                                                                                                                                                                                                                                                                                                                                                                                                                                                                                                                                                                                                                                                                                                                                                                                                                                                                                                                                                                                                                                                                                                                                                                                                                                                                                                                                                                                                                                                                                                                                                                                                                                                                                                                                                                                                                                                                                                                                                                                                                                                                                                                           | 0.55    | 46.87   | 1.03k     | -2                  |
| 9) ARK FINTECH INNOVATION ETF    | N.A.     | 53.28    | USD     | 2/04/19  | 162.35%         | 5.38                                                                                                                                                                                                                                                                                                                                                                                                                                                                                                                                                                                                                                                                                                                                                                                                                                                                                                                                                                                                                                                                                                                                                                                                                                                                                                                                                                                                                                                                                                                                                                                                                                                                                                                                                                                                                                                                                                                                                                                                                                                                                                                           | 0.75    | 37.04   | 4.22k     | -2                  |
| 10) ARK AUTONOMOUS TECH & ROBOT  | N.A.     | 84.91    | USD     | N.A.     | 159.67%         | 5.44                                                                                                                                                                                                                                                                                                                                                                                                                                                                                                                                                                                                                                                                                                                                                                                                                                                                                                                                                                                                                                                                                                                                                                                                                                                                                                                                                                                                                                                                                                                                                                                                                                                                                                                                                                                                                                                                                                                                                                                                                                                                                                                           | 0.75    | 36.15   | 3.46k     | -2                  |
| 11) SPDR S&P KENSHO NEW ECONOMIE | 1.74     | 67.94    | USD     | N.A.     | 143.69%         | 5.04                                                                                                                                                                                                                                                                                                                                                                                                                                                                                                                                                                                                                                                                                                                                                                                                                                                                                                                                                                                                                                                                                                                                                                                                                                                                                                                                                                                                                                                                                                                                                                                                                                                                                                                                                                                                                                                                                                                                                                                                                                                                                                                           | 0.20    | 34.29   | 2.18k     | -1                  |
| 12) GLOBAL X AUTONOMOUS&ELEC-ETF | 1.68     | 27.17    | USD     | N.A.     | 140.81%         | 5.49                                                                                                                                                                                                                                                                                                                                                                                                                                                                                                                                                                                                                                                                                                                                                                                                                                                                                                                                                                                                                                                                                                                                                                                                                                                                                                                                                                                                                                                                                                                                                                                                                                                                                                                                                                                                                                                                                                                                                                                                                                                                                                                           | 0.68    | 31.13   | 868.39    | _                   |
| 13) PROSHARES ONLINE RETAIL ETF  | 1.76     | 79.55    | USD     | N.A.     | 138.30%         | 4.66                                                                                                                                                                                                                                                                                                                                                                                                                                                                                                                                                                                                                                                                                                                                                                                                                                                                                                                                                                                                                                                                                                                                                                                                                                                                                                                                                                                                                                                                                                                                                                                                                                                                                                                                                                                                                                                                                                                                                                                                                                                                                                                           | 0.58    | 37.58   | 1.20k     | -1                  |
| 14) GLOBAL X SOCIAL MEDIA ETF    | 1.45     | 69.07    | USD     | 2/15/14  | 134.00%         | 5.04                                                                                                                                                                                                                                                                                                                                                                                                                                                                                                                                                                                                                                                                                                                                                                                                                                                                                                                                                                                                                                                                                                                                                                                                                                                                                                                                                                                                                                                                                                                                                                                                                                                                                                                                                                                                                                                                                                                                                                                                                                                                                                                           | 0.65    | 29.80   | 451.04    | -1                  |
| 15) THE 3D PRINTING ETF          | 1.73     | 38.97    | USD     | N.A.     | 133.18%         | 4.14                                                                                                                                                                                                                                                                                                                                                                                                                                                                                                                                                                                                                                                                                                                                                                                                                                                                                                                                                                                                                                                                                                                                                                                                                                                                                                                                                                                                                                                                                                                                                                                                                                                                                                                                                                                                                                                                                                                                                                                                                                                                                                                           | 0.66    | 42.79   | 618.74    | -2                  |
| 16) SIREN NEXGEN ECONOMY ETF     | 1.55     | 48.88    | USD     | 11/23/   | 125.20%         | 4.88                                                                                                                                                                                                                                                                                                                                                                                                                                                                                                                                                                                                                                                                                                                                                                                                                                                                                                                                                                                                                                                                                                                                                                                                                                                                                                                                                                                                                                                                                                                                                                                                                                                                                                                                                                                                                                                                                                                                                                                                                                                                                                                           | 0.68    | 31.36   | 315.32    | -1                  |
| 17) ISHARES SELE-DRIVING EV&TECH | 1 47     | 47 22    | LISD    | NΑ       | 124 07%         | 5 20                                                                                                                                                                                                                                                                                                                                                                                                                                                                                                                                                                                                                                                                                                                                                                                                                                                                                                                                                                                                                                                                                                                                                                                                                                                                                                                                                                                                                                                                                                                                                                                                                                                                                                                                                                                                                                                                                                                                                                                                                                                                                                                           | 0.47    | 28 66   | 336 13    |                     |
| IN ISHARES SELE-DRIVING EV&TECH  | 1 47     | 47 99    |         | IN A     | 124 07%         | 5 20                                                                                                                                                                                                                                                                                                                                                                                                                                                                                                                                                                                                                                                                                                                                                                                                                                                                                                                                                                                                                                                                                                                                                                                                                                                                                                                                                                                                                                                                                                                                                                                                                                                                                                                                                                                                                                                                                                                                                                                                                                                                                                                           | 0.47    | 28 66   | 336 13    |                     |