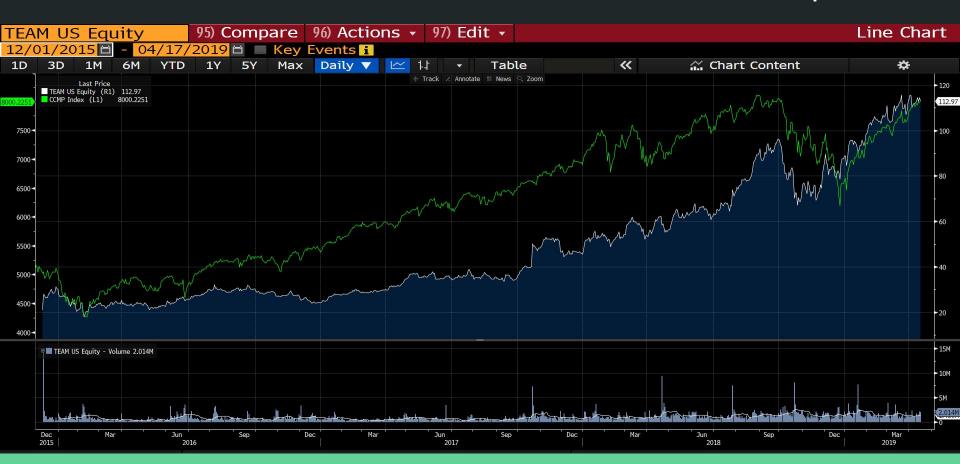

### TEAM Price Since IPO vs. CCMP NASDAQ Composite

## My Recommendation

Buy 31 shares of TEAM at \$111.19 a share for a total of

\$3,446.89