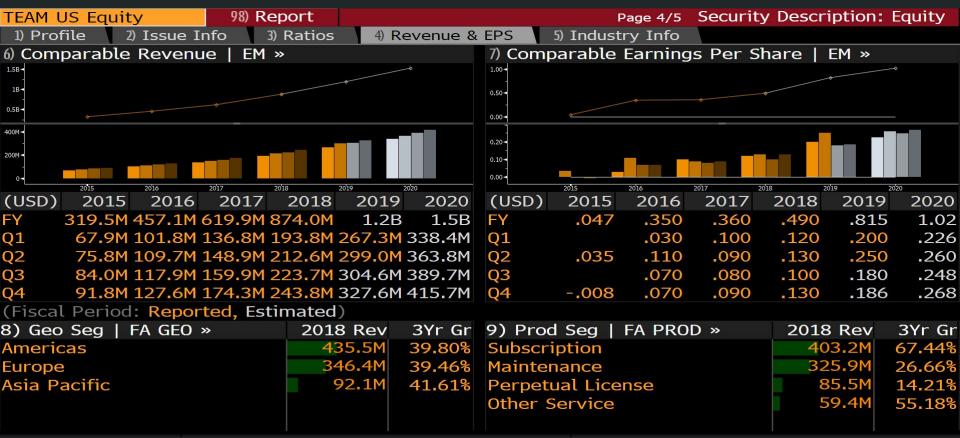

#### Revenue and EPS

## Earning Trends

| TEAM U                         | S Equity | y E     | xport   | Sett        | ings    |         |          |      |         |           | Ea   | rnings     | Trends |
|--------------------------------|----------|---------|---------|-------------|---------|---------|----------|------|---------|-----------|------|------------|--------|
| Atlassian Corp PLC             |          |         | Period  | dicity Quar | terly 🔻 | Source  | Standard | •    | Currenc | y USD 🔻   |      |            |        |
|                                |          |         |         |             |         |         |          | _    |         |           |      |            |        |
| Measure                        | Revenu   | e       |         |             |         |         | >        |      | 1) Y    | oy & Grov | wth  | D) PoP % G | rowth  |
|                                | 2016     |         | 2018    | 2019        | 2020    | 2021    |          | 2016 | 2017    | 2018      | 2019 | 2020       | 2021   |
| Q1 Sep                         |          | 136.79M | 193.82M | 267.29M     | 338.41M | 414.50M | Q1 Sep   |      |         | 42%       | 38%  | 27%        | 22%    |
| Q2 Dec                         | 109.71M  | 148.91M | 212.63M | 298.98M     | 363.76M | 449.25M | Q2 Dec   |      | 36%     | 43%       | 41%  | 22%        | 24%    |
| Q3 Mar                         | 117.94M  | 159.91M | 223.72M | 304.61M     | 389.73M | 486.00M | Q3 Mar   |      | 36%     | 40%       | 36%  | 28%        | 25%    |
| Q4 Jun                         | 127.59M  | 174.33M | 243.78M | 327.61M     | 415.67M | 518.33M | Q4 Jun   |      | 37%     | 40%       | 34%  | 27%        | 25%    |
|                                |          |         |         |             |         |         |          |      |         |           |      |            |        |
| Year                           | 457.06M  | 619.94M | 873.95M | 1.19B       | 1.52B   | 1.91B   | Year     |      | 36%     | 41%       | 36%  | 28%        | 26%    |
| Cal Yr                         | 531.23M  | 740.68M | 1.03B   | 1.33B       | 1.67B   | 2.17B   | Cal Yr   |      | 39%     | 40%       | 29%  | 25%        | 30%    |
| (Figure 1) Deviced (Parameter) |          |         |         |             |         |         |          |      |         |           |      |            |        |

(Fiscal Period: Reported, Estimated)

| Multiple   | Last 4Q | Next 4Q | FY 19  | FY 20  | FY 21 |
|------------|---------|---------|--------|--------|-------|
| P/E        |         | 132.75  | 138.61 | 110.97 | 85.58 |
| P/S        | 25.71   | 20.28   | 22.74  | 17.78  | 14.17 |
| P/B        | 32.82   | 33.47   | 30.99  | 24.29  | 17.06 |
| P/CF       | 68.86   | 61.23   | 67.32  | 55.27  | 43.79 |
|            |         |         |        |        |       |
| EV/Revenue | 25.39   | 19.67   | 22.06  | 17.25  | 13.75 |
| EV/EBITDA  | 465.10  | 72.15   | 78.59  | 58.46  | 46.05 |
| EV/EBIT    |         | 99.20   | 107.14 | 80.93  | 61.98 |
| EV/OPP     |         | 99.52   | 107.24 | 80.86  | 60.60 |
|            |         |         |        |        |       |
| Dvd Yield  | 0.00    |         | 0.00   |        |       |
|            |         |         |        |        |       |