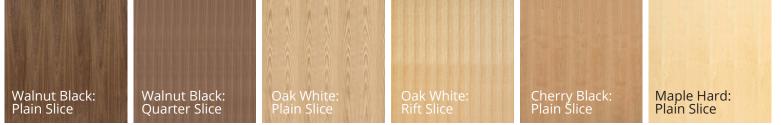

#### **RIFT WHITE OAK**

**AA** AWI Premium grade, centered & balanced. Wheat color, tight grain, straight grain.

#### **PS WHITE OAK**

**AA** AWI Premium grade, centered & balanced. Narrow heart, perfect wheat color, wide flitch widths.

#### **QTR WALNUT**

**AA** AWI Premium grade, centered & balanced. Rich color, straight grain, light swing possible.

#### **PS WALNUT**

**AA** AWI Premium grade, centered & balanced. Narrow heart, rich color, wide flitch widths. Minimal defects.

#### **PS CHERRY**

**AA** AWI Premium grade, centered & balanced. Narrow heart, perfect color, wide flitch widths. Minimal defects.

#### **PS MAPLE**

**AA** AWI Premium grade, centered & balanced. White color, narrow heart, wide flitch widths. Light sugar.