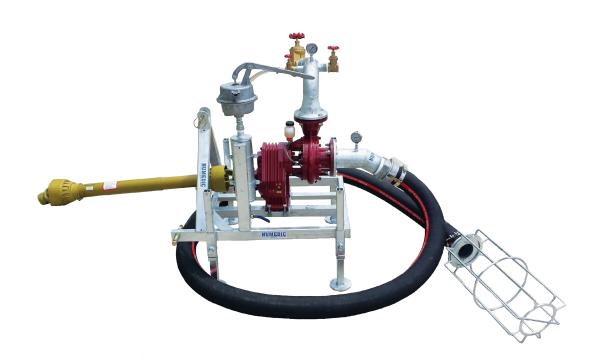

# PTO PUMP 200E

### **Features**

- · High Quality, Reliable Ferrari pump complete with macerator
- · Lubricated Mechanical Seal
- · Ideal for operating Travelling Irrigators, Stationary Irrigators, Canon Guns or Pod Systems
- · PTO Shaft supplied
- · Strong hot dipped galvanized frame
- $\cdot$  Suction Screen and 5 metres of 100mm diameter Hose complete with camlocks (Standard)
- · Suction hose cut to length to suit up to 10 metres if required (Extra)
- · Hand Primer, Reservoir and Vacuum Gauge
- · Discharge Pipework left hand or right hand, Gate Valve and Pressure Gauge
- · Tractor PTO Speed 540 rpm, Pump Speed 3500 rpm