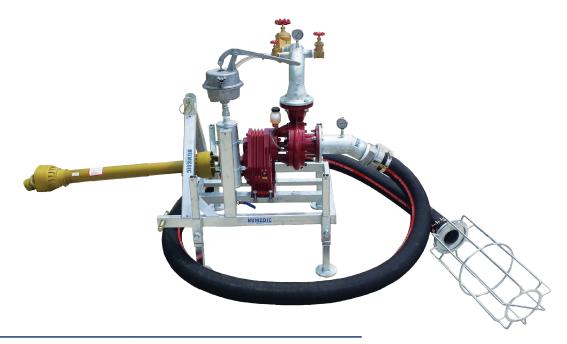

## PTO PUMP 100E

#### **Features**

- · High Quality, Reliable Ferrari pump complete with macerator
- · Lubricated Mechanical Seal
- · Ideal for operating Travelling Irrigators, Stationary Irrigators, Canon Guns or Pod Systems
- · PTO Shaft supplied
- · Strong hot dipped galvanized frame
- · Suction Screen and 5 metres of 100mm diameter Hose complete with camlocks (Standard)
- · Suction hose cut to length to suit up to 10 metres if required (Extra)
- · Hand Primer, Reservoir and Vacuum Gauge
- · Discharge Pipework left hand or right hand, Gate Valve and Pressure Gauge
- · Tractor PTO Speed 540 rpm, Pump Speed 3500 rpm