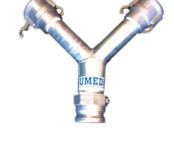

## **EFFLUENT HYDRANTS**

## Hydrants available with:

- · Hosetails to suit 90mm, 75mm & 110mm OD Effluent Pipe
- · Or 80mm BSP male thread
- · Available in 2 way, 3 Way, 4 way, End of Line, Take off to draghose & debris caps or plugs
- · All hydrants have high quality original Bauer couplings
- · Hot dip galvanised
- · Robust construction
- · Double brackets are standard on all hydrants
- · Smooth sweeping bends to minimize pipe line losses
- Extras can include; ball valves, non-return valves, pressure relief valves & anti-siphon valves

## **EFFLUENT HYDRANTS**

**DEBRIS CAP** 

TWO DIRECTION BRIDGE

**TAKE OFF** 

Y-FITTING

EFFLUENT PIPE

WIDE RANGE OF CAMLOCKS
AND ACCESSORIES

Effluent Pumps, Stirrers, Pontoons & Hydrants EVENSPREAD Travelling Irrigator Power Drenching & Teat Spray Systems