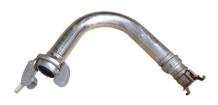

## **EFFLUENT HYDRANTS**

## Hydrants available with:

- · Hosetails to suit 90mm, 75mm & 110mm OD Effluent Pipe
- · Or 80mm BSP male thread
- · Available in 2 way, 3 Way, 4 way, End of Line, Take off to draghose & debris caps or plugs
- · All hydrants have high quality original Bauer couplings
- · Hot dip galvanised
- · Robust construction
- · Double brackets are standard on all hydrants
- · Smooth sweeping bends to minimize pipe line losses
- Extras can include; ball valves, non-return valves, pressure relief valves & anti-siphon valves