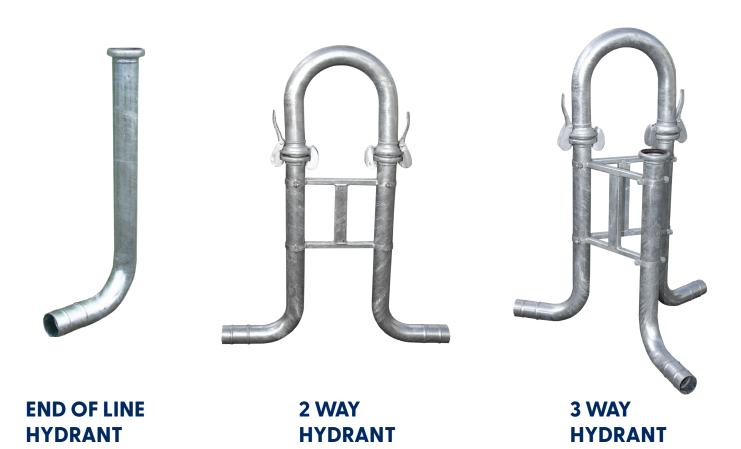

## **EFFLUENT HYDRANTS**

## Hydrants available with:

- · Hosetails to suit 90mm, 75mm & 110mm OD Effluent Pipe
- · Or 80mm BSP male thread
- · Available in 2 way, 3 Way, 4 way, End of Line, Take off to draghose & debris caps or plugs
- · All hydrants have high quality original Bauer couplings
- · Hot dip galvanised
- · Robust construction
- · Double brackets are standard on all hydrants
- · Smooth sweeping bends to minimize pipe line losses
- Extras can include; ball valves, non-return valves, pressure relief valves & anti-siphon valves