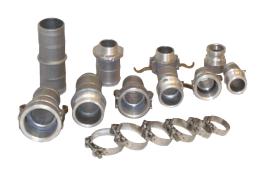

## Hydrants available with:

- · Hosetails to suit 90mm, 75mm & 110mm OD Effluent Pipe
- · Or 80mm BSP male thread
- · Available in 2 way, 3 Way, 4 way, End of Line, Take off to draghose & debris caps or plugs
- · All hydrants have high quality original Bauer couplings
- · Hot dip galvanised
- · Robust construction
- · Double brackets are standard on all hydrants
- · Smooth sweeping bends to minimize pipe line losses
- Extras can include; ball valves, non-return valves, pressure relief valves & anti-siphon valves

## **EFFLUENT HYDRANTS**

**DEBRIS CAP** 

TWO DIRECTION BRIDGE

**TAKE OFF** 

Y-FITTING

EFFLUENT PIPE

WIDE RANGE OF CAMLOCKS
AND ACCESSORIES

Effluent Pumps, Stirrers, Pontoons & Hydrants EVENSPREAD Travelling Irrigator Power Drenching & Teat Spray Systems