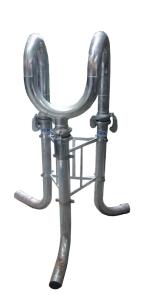

## **EFFLUENT HYDRANTS**

## Hydrants available with:

- · Hosetails to suit 90mm, 75mm & 110mm OD Effluent Pipe
- · Or 80mm BSP male thread
- · Available in 2 way, 3 Way, 4 way, End of Line, Take off to draghose & debris caps or plugs
- · All hydrants have high quality original Bauer couplings
- · Hot dip galvanised
- · Robust construction
- · Double brackets are standard on all hydrants
- · Smooth sweeping bends to minimize pipe line losses
- Extras can include; ball valves, non-return valves, pressure relief valves & anti-siphon valves