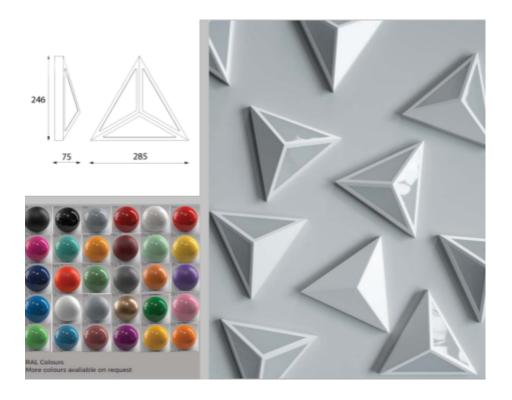

## Serisa

This Serisa wall light is available in a few different versions (shown below). They are available in a huge selection of colours (see below)