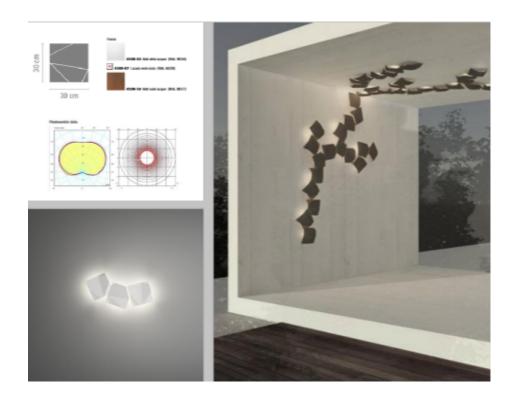

## Origami

The Vibia Origami wall lamp can be used for indoor lightin, but also suitable with the protection class IP65 for outdoor use

## **Technical details**

| Code            | 4560          | Lamp              | 1x LED STRIP 6.3W 350mA |
|-----------------|---------------|-------------------|-------------------------|
| Finish options  | Shown Above   | Beam options      | -                       |
| Dimensions      | Shown Above   | Lumen output      | -                       |
| Material        | Polycarbonate | Colour temp       | 2700K                   |
| Net Weight      | 1.4kg         | Colour rendering  | -                       |
| IP rating       | 65            | Power source      | cc 350mA 240v           |
| UGR             | -             | Power consumption | -                       |
| Operating temps | -             | Accessories       | -                       |