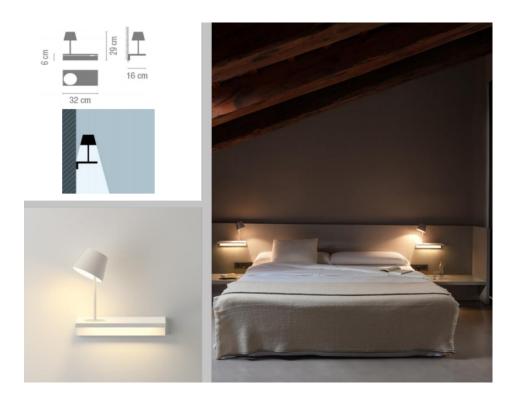

## **Suite**

Suite is wall lamp that boasts different functions, where matter and light are integrated in a single body. Suite houses a stand as well as LED lighting. Designed by Jordi Vilandell and Meritxell Vidal it is available in two finishes; dark brown and white.