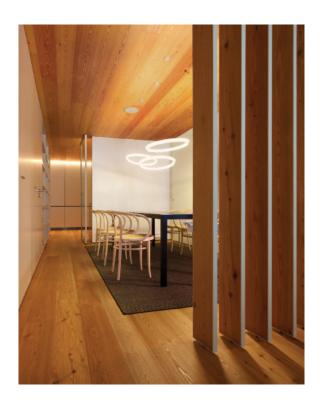

## **Halo Circular**

HALO is a hanging lamp collection with circular pieces, which creates subtle, magical lighting. Designed by Martin Azua. It is available in matt white lacquer.

The dimensions for this lamp is Width - 92cm Length -197cm Height max 350cm and Diameter 55.5cm