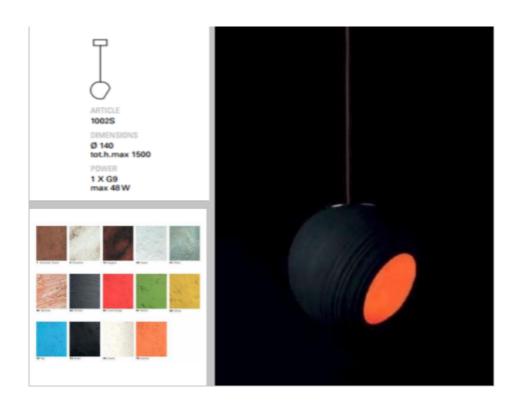

## Newton 1002s

TOSCOT proposes lighting models which combine the Tuscan tradition of hand-pressed forms and decoration ranging from classical to contemporary. Individually hand-made pieces using high quality materials, paying particular attention to the versatility of use and coordination.

## **Technical details**

| Code            | Newton 1002s | Lamp              | 1 x G9 |
|-----------------|--------------|-------------------|--------|
| Finish options  | Shown Above  | Beam options      | -      |
| Dimensions      | Shown Above  | Lumen output      | -      |
| Material        | -            | Colour temp       | -      |
| Net Weight      | -            | Colour rendering  | -      |
| IP rating       | 20           | Power source      | -      |
| UGR             | -            | Power consumption | -      |
| Operating temps | -            | Accessories       | -      |