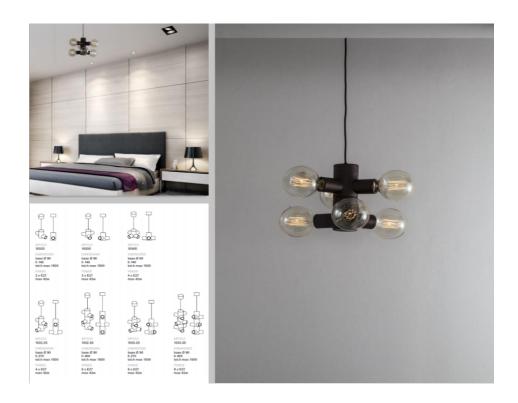

## **Traffic Pendant**

Toscot fights the market with their impressive new collections, and 'Traffic' shines amongst the entire family. Traffic grabs hold of simplicity and executes it perfectly, the minimal design looks just as intriguing on the wall as it does hanging from the ceiling. The Traffic collection successfully tackles any room that challenges it's adaptable design.