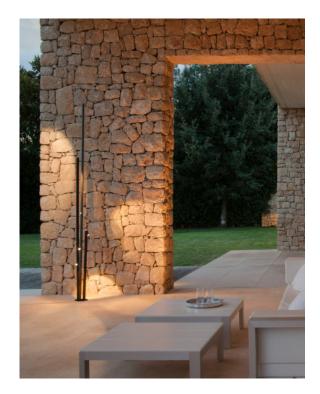

## **Bamboo Vibia**

Bamboo is a recessed outdoor lamp with three arms. Available in three finishes - Khaki, stainless steel and off-white that makes it possible to camouflage and integrate it into the landscape, with the added surprise that it produces light. Designed by Antoni Arola & Enric Rodriguez