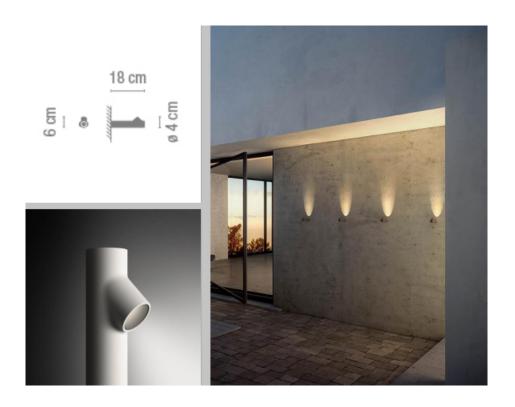

## **Bamboo Wall**

The Bamboo is a simple and elegant outdoor wall light. LED allows products like this to exist and to push the boundaries of design. The Baamboo makes the perfect outdoor light for your garden. It comes in three finishes, Off-white, Matt Oxide, Matt Khaki and the materials consist of Methacrylate, Resin and Fiberglass.