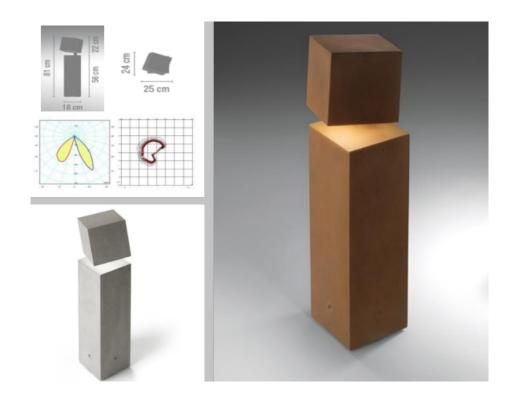

## **Break**

Outdoor bollard light designed by Xucia & Alemany, it gives a plesant, subtle light through the methacrylate diffuser, and is designed for year round outdoor use. Available in khaki lacquer, oxide lacquer and concrete.

## **Technical details**

| Code            | Break-4101  | Lamp              | 1x LED 6.2W 350mA |
|-----------------|-------------|-------------------|-------------------|
| Finish options  | Shown Above | Beam options      | -                 |
| Dimensions      | 81x18x78cm  | Lumen output      | -                 |
| Material        | Concrete    | Colour temp       | -                 |
| Net Weight      | 11.8kg      | Colour rendering  | -                 |
| IP rating       | 66          | Power source      | 4.9w              |
| UGR             | -           | Power consumption | -                 |
| Operating temps | -           | Accessories       | -                 |