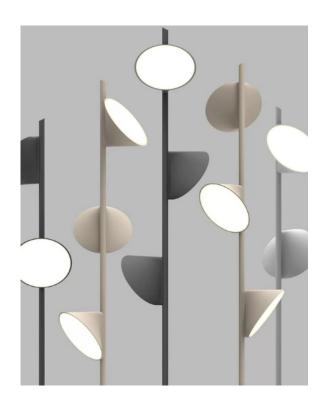

## **Orchid**

Collection consisting of aluminum wall lamps, ceiling lamps, suspended lamps, floor and table lamps. They illuminate rooms incredible well due to the multiple lights on each fitting, it makes the perfect feature of any room and will give your space a modern edge. Available in several colours.

## **Technical details**

| Code            | -                  | Lamp              | LED      |
|-----------------|--------------------|-------------------|----------|
| Finish options  | Sand, White & Grey | Beam options      | -        |
| Dimensions      | H 184cm, W 35cm    | Lumen output      | -        |
| Material        | Aluminium          | Colour temp       | 2700K    |
| Net Weight      | 13kg               | Colour rendering  | -        |
| IP rating       | IP20               | Power source      | 220-240V |
| UGR             | -                  | Power consumption | -        |
| Operating temps | -                  | Accessories       | -        |