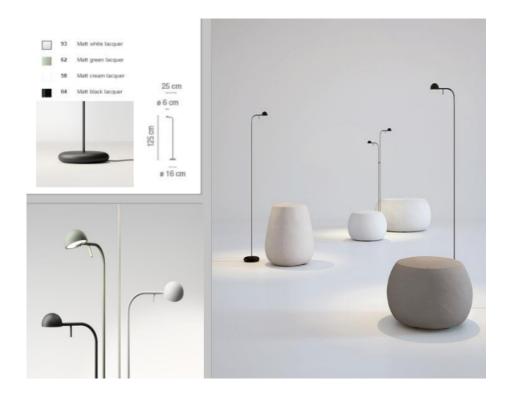

## Pin

Functional and minimalist, its design is both contemporary and classical; the counter point of thin line and heavy base is eminently intuitive. The neutral approach makes the Pin collection easy to integrate with any ambience of the home. The Pin collection compromises a floor, table and wall versions in white, black, cream and green matt finish.