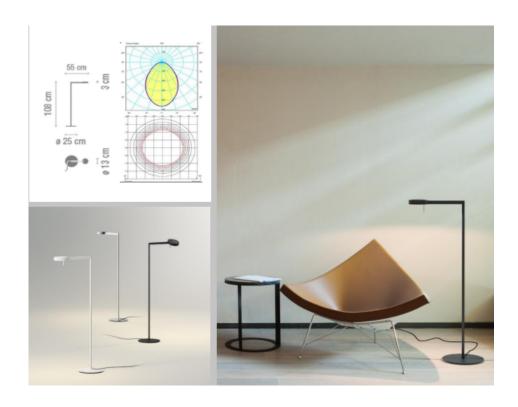

## **Swing**

Floor lamp perfect for reading. Designed by Lievore, Altherr and Molina. It's available in three finishes; chrome, graphite grey and matt white. There are three finish options which are satin white, aluminum and sating black. It also has a switch on the cable and an adjustable metal diffuser.

## **Technical details**

| Code            | Swing       | Lamp              | E27 230V 9W |
|-----------------|-------------|-------------------|-------------|
| Finish options  | Shown Above | Beam options      | -           |
| Dimensions      | Shown Above | Lumen output      | 460         |
| Material        | Metal       | Colour temp       | -           |
| Net Weight      | 6.3kg       | Colour rendering  | -           |
| IP rating       | 20          | Power source      | -           |
| UGR             | -           | Power consumption | -           |
| Operating temps | -           | Accessories       | -           |