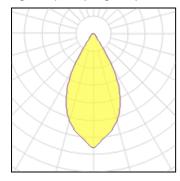

## Light output 1 (integrated)

| Lamp type          | LED     | CCT         | 3000 K |
|--------------------|---------|-------------|--------|
| Nominal lamp power | 11 W    | CRI         | 90     |
| Total flux         | 850 lm  | LOR         | 100%   |
| Luminous efficacy  | 77 lm/W | Total power | 11 W   |