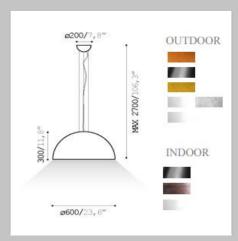

## TECHNICAL DETAILS

| Code:              | Sunset      | Lamp: GU4            |
|--------------------|-------------|----------------------|
| Finish Options:    | Shown Above | Beam Options: -      |
| Dimensions:        | Shown Above | Lumen Output: -      |
| Material:          |             | Colour Temp: 2700k   |
| Net Weight:        | From 1kg    | Colour Rendering: -  |
| IP Rating:         | 20          | Power Source: 12v    |
| UGR:               | -           | Power Consumption: - |
| Operating Temps: - |             | Accessories: -       |