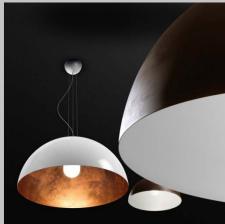

## LSE LIGHTING SPECIFICATION

A re-definition in modern style of one of the most traditional illuminating devices, the half-sphere. Sunset is an interior lamp that renovates the classical vocabulary concerning this type of devices thanks to colours and finishes that make it extremely current and suitable for contemporary.