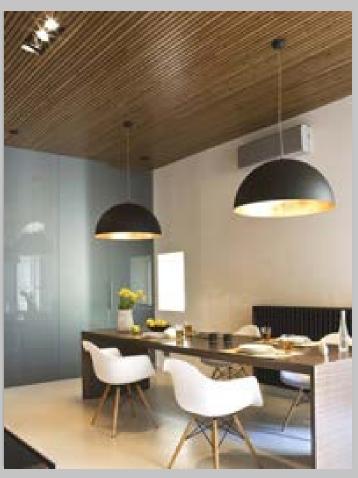

## LSE LIGHTING SPECIFICATION

A re-definition in modern style of one of the most traditional illuminating devices, the half-sphere. Sunset is an interior lamp that renovates the classical vocabulary concerning this type of devices thanks to colours and finishes that make it extremely current and suitable for contemporary.