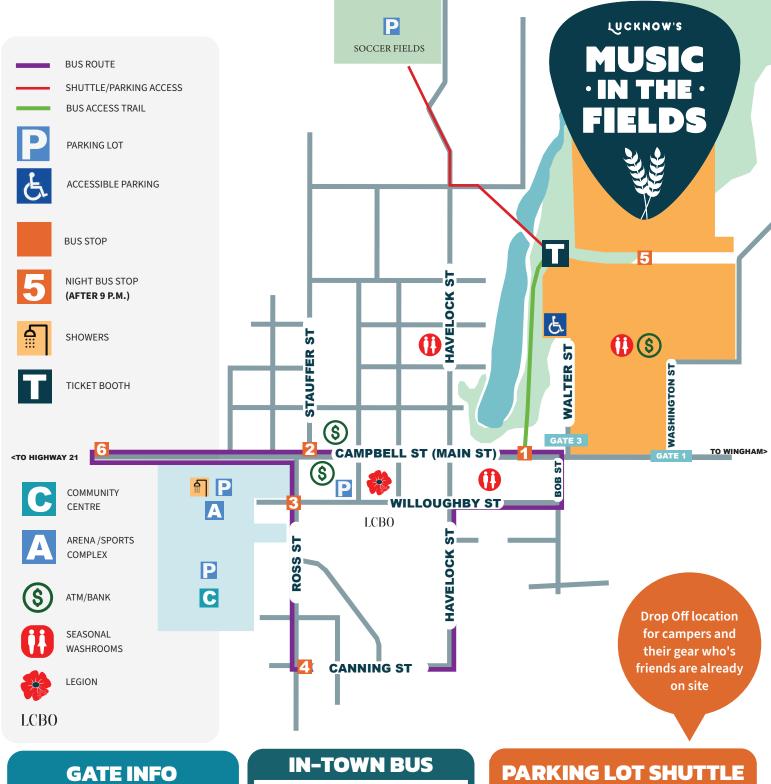

# RE-ENTRY POLICY

Re-entry of previously registered vehicles with a valid sticker **AFFIXED TO THE WINDSHIELD** will be admitted back into Graceland **ONLY** during the following times:

## **WEDNESDAY:**

12 P.M (noon)- 9 P.M. via GATE 3

## **THURSDAY:**

9 A.M. - 9 P.M. via **GATE 3** 

## **FRIDAY:**

9 A.M. - 9 P.M. via **GATE 1** 

# **SATURDAY:**

9 A.M. – 12 P.M. (noon) via **GATE 1** 

Anyone arriving outside of these times will have to park at the available **FREE** parking at the **LUCKNOW ARENA** or **LUCKNOW SOCCER FIELDS** and take the **FREE** shuttles into Graceland.

## **GATE 1:**

CAMPING REGISTRATION (Vehicle re-entry via this gate Friday and Saturday ONLY)

## **GATE 3:**

ACCESSIBLE PARKING, **CAMPING EXIT** (Vehicle re-entry via this gate Wednesday and Thursday ONLY)

# **SHOWER SCHEDULE**

**LUCKNOW ARENA** 7 A.M. - 12 P.M. (NOON) FRIDAY AND SATURDAY

PICK-UP AT BUS STOP 1

SOCCER FIELDS PARKING LOT TO GRACELAND MAIN EVENT