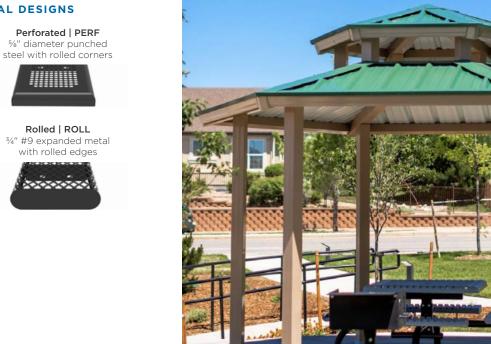

# **ESSENTIALS AMENITIES | METAL DESIGNS**

Perforated | PERF

5%" diameter punched

Rolled | ROLL

<sup>3</sup>⁄<sub>4</sub>" #9 expanded metal

with rolled edges

\*\*\*\*\*\*

Regal | RC <sup>3</sup>⁄<sub>4</sub>" #9 expanded metal inside a 2" x 2" iron frame