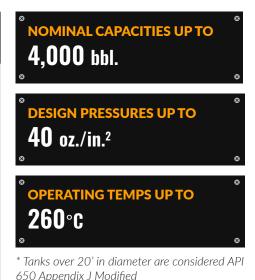

#### 25 TO 4,000 BBL

Rugged can design, build and finish tanks up to 4,000 BBL with diameters up to 23'9".

#### SIZES & DIMENSIONS

The API 650 standard allows us to design storage tanks to meet a wide range of dimensional requirements, from short and stubby to tall and skinny. All our API 650 designs are supplied with calculations to confirm compliance.