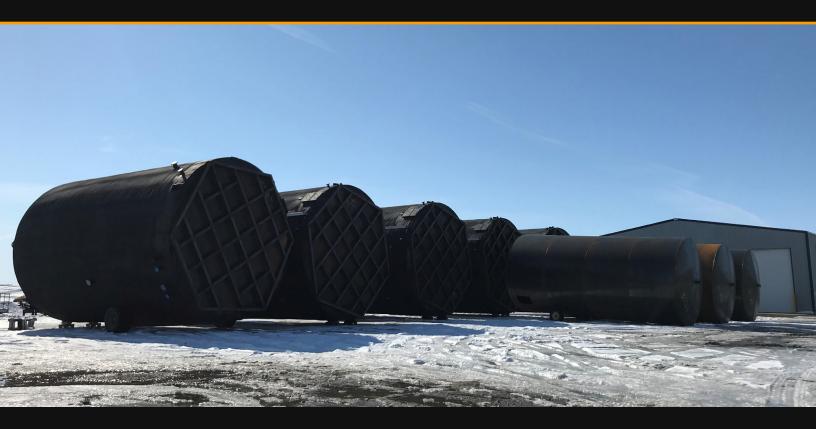

#### 25 TO 4,000 BBL

Rugged can design, build and finish tanks up to 4,000 BBL with diameters up to 23'9".

#### SIZES & DIMENSIONS

The API 650 standard allows us to design storage tanks to meet a wide range of dimensional requirements, from short and stubby to tall and skinny. All our API 650 designs are supplied with calculations to confirm compliance.

#### Common API 650 Shop Fabricated Tank Sizes\*

| Nominal Capacity (bbl) | Outside Diameter | Height |
|------------------------|------------------|--------|
| 1000                   | 15'3"            | 32'    |
| 1000                   | 17'3"            | 24'    |
| 1000                   | 21'6"            | 16'    |
| 1500                   | 21'6"            | 24'    |
| 2000                   | 21'6"            | 32'    |
| 2500                   | 23'6"            | 32'    |
| 3000                   | 23'6"            | 40'    |
| 3500                   | 23'6"            | 45'    |
| 4000                   | 23'6"            | 52'    |