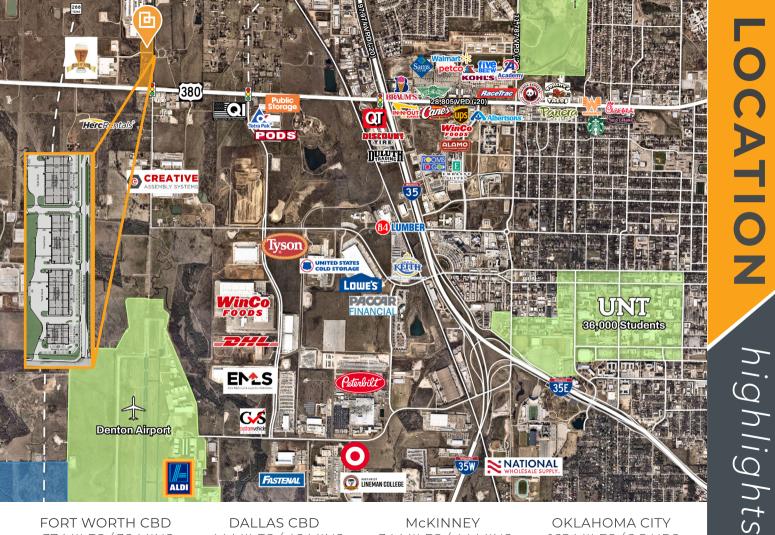

## **BUILDING 1**

- 51,840 SF
- Divisible to ±25,920 SF
- Clear Height 28'
- 16 Dock High Doors

- 65 Car Spaces
- 10 Service Truck Spaces
- 120' Truck Court

FORT WORTH CBD 37 MILES / 38 MINS

DALLAS CBD 44 MILES / 46 MINS 34 MILES / 44 MINS

McKINNEY

OKLAHOMA CITY 165 MILES / 2.5 HRS

FOR MORE LEASING INFORMATION

ADAM GRAHAM, SIOR, CCIM D: 972.934.4011 C: 214.335.3320 AGRAHAM@LEE-ASSOCIATES.COM LEE & ASSOCIATES

All information furnished regarding property for sale, rental or financing is from sources deemed reliable, but no warranty or representation is made to the accuracy thereof and same is submitted .to errors, omissions, change of price, rental or other conditions prior to sale, lease or financing or withdrawal without notice. No liability of any kind is to be imposed on the broker herein