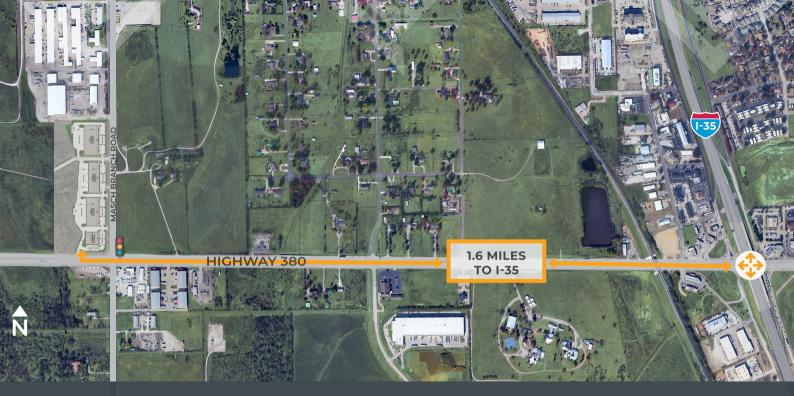

## 1801 N MASCH BRAND ROAD DENTON, TX 76207

FOUR BUILDING DEVELOPMENT TOTALING 156,090 SQUARE FEET DELIVERING Q1 2024

LEASED BY:

DEVELOPED BY: