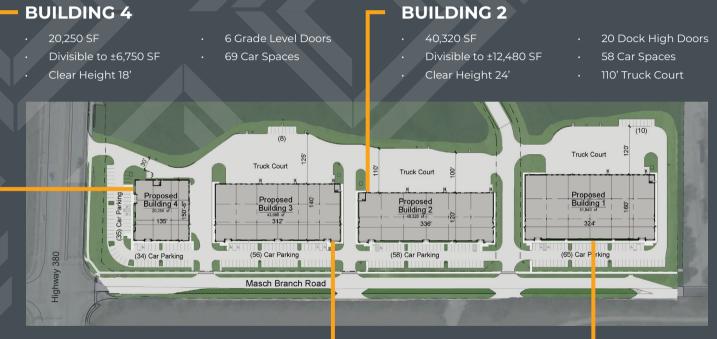

## PROPERTY HIGHLIGHTS

## **BUILDING 3**

- 43,680 SF
- Divisible to ±14,560 SF
- Clear Height 24'
- 19 Dock High Doors

- 56 Car Spaces
- 8 Service Truck Spaces
- 125' Truck Court

## **BUILDING 1**

- 51,840 SF
- Divisible to ±25,920 SF
- Clear Height 28'
- 16 Dock High Doors

- 65 Car Spaces
- 10 Service Truck Spaces
- 120' Truck Court

FORT WORTH CBD 37 MILES / 38 MINS

DALLAS CBD 44 MILES / 46 MINS 34 MILES / 44 MINS