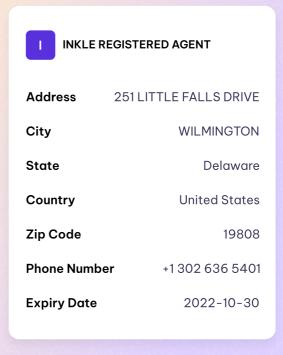

## **Inkle Register Agent**

Get compliant with mandatory regulatory requirement of every state Secretary of State.

- ✓ Available in all US states
- Receive any legal service of process and notices
- Keep in Good Standing + Foreign Qualifications
- Same-day scans and immediate alerts