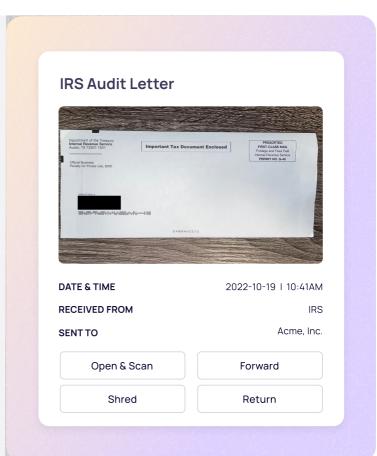

## **Inkle Mailroom**

Get a virtual mailroom with a permanent U.S. address accessible through our platform anytime, anywhere.

- ✓ Accepted by IRS, banks etc.
- Search, scan, forward or shred your mail, all online
- 24/7 instant access
- ✓ Delaware only
- Not a CMRA mailbox so no USPS notarised form needed