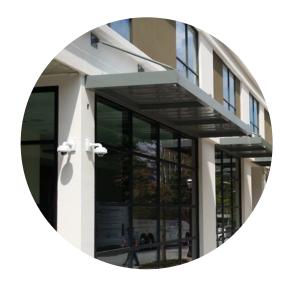

(877) 347-0868 TOLL FREE (770) 674-6452 OFFICE Sales@SkyScapeCanopies.com

SkyScape® Architectural Canopies are available in a variety of profiles and styles. Our hanger-supported canopies enhance the surrounding architecture and can help highlight signage and brand awareness. The support hangers and wall mounting plates can be designed to enhance a facade and lend distinction to any building or storefront. SkyScape canopies are fabricated using extruded aluminum components for unbeatable strength and durability. Capable of withstanding even the harshest weather conditions, they can last years without rusting or corroding. And because our manufactured canopies are welded, not thru-fastened, field installation is simplified to ensure a top-quality product with a fast completion time.

## HANGER-SUPPORTED CANOPIES

# HANGER-SUPPORTED CANOPIES