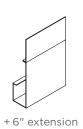

## **FASCIA OPTIONS**

J-8" Extruded

+ 2" extension

+ 4" extension

+ 6" extension

+ 8" extension

C-8" Extruded

C-12" Extruded