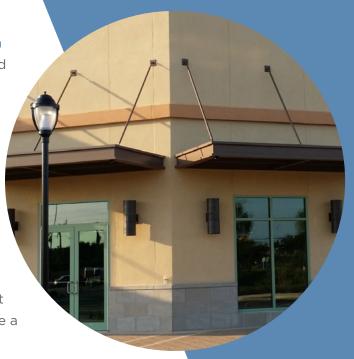

(877) 347-0868 TOLL FREE (770) 674-6452 OFFICE Sales@SkyScapeCanopies.com

SkyScape® Architectural Canopies are available in a variety of profiles and styles. Our hanger-supported canopies enhance the surrounding architecture and can help highlight signage and brand awareness. The support hangers and wall mounting plates can be designed to enhance a facade and lend distinction to any building or storefront. SkyScape canopies are fabricated using extruded aluminum components for unbeatable strength and durability. Capable of withstanding even the harshest weather conditions, they can last years without rusting or corroding. And because our manufactured canopies are welded, not thru-fastened, field installation is simplified to ensure a top-quality product with a fast completion time.

## HANGER-SUPPORTED CANOPIES