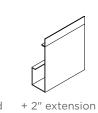

## **FASCIA OPTIONS**

J-8" Extruded

+ 2" extension

+ 4" extension

+ 6" extension

+ 8" extension

C-8" Extruded

C-12" Extruded