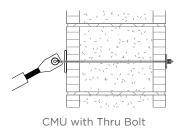

### **WALL MOUNT DETAIL**

Brick/Block with Thru Bolt

Tilt Up Wall with Thru Bolt