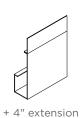

## **FASCIA OPTIONS**

J-8" Extruded

+ 2" extension

+ 4" extension

+ 6" extension

+ 8" extension

C-8" Extruded

C-12" Extruded