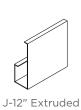

## **FASCIA OPTIONS**

J-8" Extruded

+ 2" extension

+ 4" extension

+ 6" extension

+ 8" extension

C-8" Extruded

C-12" Extruded