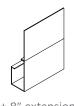

## **FASCIA OPTIONS**

J-8" Extruded

+ 2" extension

+ 4" extension

+ 6" extension

+ 8" extension

C-8" Extruded

C-12" Extruded