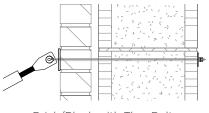

### **WALL MOUNT DETAIL**

Brick/Block with Thru Bolt

Tilt Up Wall with Thru Bolt