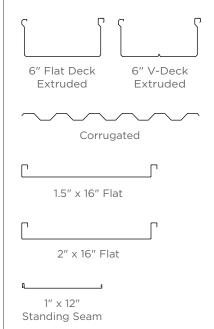

are welded, not thru-fastened, field installation is simplified to ensure a top-quality product with a fast completion time.



## HANGER-SUPPORTED CANOPIES





#### **FEATURES**

Engineered

Fascia Options

**Deck Options** 

Strength & Durability

**Drainage Options** 

**Finish Options** 

# TYPE OF BUILDINGS & APPLICATIONS

**Retail Buildings** 

Education

**Shopping Centers** 

Storefronts

Office Buildings

Parking Garages

**Renovation Projects** 

# HANGER-SUPPORTED CANOPIES



#### **SECTION DETAIL**





### **WALL MOUNT DETAIL**



Brick/Block with Thru Bolt

Tilt Up Wall with Thru Bolt









## **FASCIA OPTIONS**











J-8" Extruded

+ 2" extension

+ 4" extension

+ 6" extension

+ 8" extension















C-8" Extruded

C-12" Extruded

#### **DECKING OPTIONS**



#### SKYSCAPE® ARCHITECTURAL CANOPIES