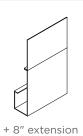

## **FASCIA OPTIONS**

J-8" Extruded

+ 2" extension

+ 4" extension

+ 6" extension

+ 8" extension

C-8" Extruded

C-12" Extruded