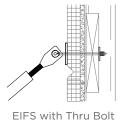

### **WALL MOUNT DETAIL**

Brick/Block with Thru Bolt

Tilt Up Wall with Thru Bolt