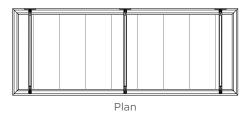

building or storefront. SkyScape canopies are fabricated using extruded aluminum components for unbeatable strength and durability. Capable of withstanding even the harshest weather conditions, they can last years without rusting or corroding. And because our manufactured canopies are welded, not thru-fastened, field installation is simplified to ensure a top-quality product with a fast completion time.



## HANGER-SUPPORTED CANOPIES





#### **FEATURES**

Engineered

Fascia Options

**Deck Options** 

Strength & Durability

**Drainage Options** 

**Finish Options** 

# TYPE OF BUILDINGS & APPLICATIONS

**Retail Buildings** 

Education

**Shopping Centers** 

Storefronts

Office Buildings

Parking Garages

**Renovation Projects** 

# HANGER-SUPPORTED CANOPIES



#### **SECTION DETAIL**





### **WALL MOUNT DETAIL**



Brick/Block with Thru Bolt

Tilt Up Wall with Thru Bolt









## **FASCIA OPTIONS**











J-8" Extruded

+ 2" extension

+ 4" extension

+ 6" extension

+ 8" extension















C-8" Extruded

C-12" Extruded

#### **DECKING OPTIONS**



#### SKYSCAPE® ARCHITECTURAL CANOPIES