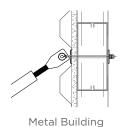

### **WALL MOUNT DETAIL**

Brick/Block with Thru Bolt

Tilt Up Wall with Thru Bolt