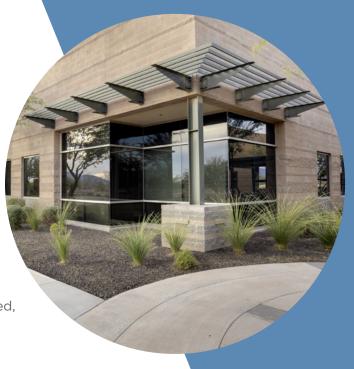

(877) 347-0868 TOLL FREE (770) 674-6452 OFFICE Sales@SkyScapeCanopies.com

SkyScape® Architectural Canopies are available in a variety of profiles and styles. Our cantilevered sunshades help control sunlight entering windows and doorways. Choose from various louver blades and airfoil profiles to enhance the surrounding architecture. The cantilevered design eliminates the need for hanger supports and allows flexibility in multiple wall and building conditions. SkyScape canopies are fabricated using extruded aluminum components for unbeatable strength and durability. Capable of withstanding even the harshest weather conditions, they can last years without rusting or corroding. And because our manufactured canopies are welded, not thru-fastened, field installation is simplified to ensure a top-quality product with a fast completion time.

### **CANTILEVERED SUNSHADES**