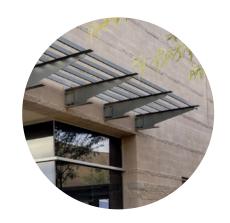

(877) 347-0868 TOLL FREE (770) 674-6452 OFFICE Sales@SkyScapeCanopies.com

SkyScape® Architectural Canopies are available in a variety of profiles and styles. Our cantilevered sunshades help control sunlight entering windows and doorways. Choose from various louver blades and airfoil profiles to enhance the surrounding architecture. The cantilevered design eliminates the need for hanger supports and allows flexibility in multiple wall and building conditions. SkyScape canopies are fabricated using extruded aluminum components for unbeatable strength and durability. Capable of withstanding even the harshest weather conditions, they can last years without rusting or corroding. And because our manufactured canopies are welded, not thru-fastened, field installation is simplified to ensure a top-quality product with a fast completion time.

### **CANTILEVERED SUNSHADES**