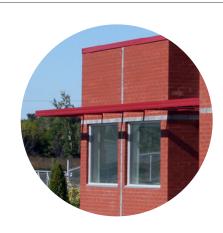

(877) 347-0868 TOLL FREE (770) 674-6452 OFFICE Sales@SkyScapeCanopies.com

SkyScape® Architectural Canopies are available in a variety of profiles and styles. Our cantilevered sunshades help control sunlight entering windows and doorways. Choose from various louver blades and airfoil profiles to enhance the surrounding architecture. The cantilevered design eliminates the need for hanger supports and allows flexibility in multiple wall and building conditions. SkyScape canopies are fabricated using extruded aluminum components for unbeatable strength and durability. Capable of withstanding even the harshest weather conditions, they can last years without rusting or corroding. And because our manufactured canopies are welded, not thru-fastened, field installation is simplified to ensure a top-quality product with a fast completion time.

### **CANTILEVERED SUNSHADES**