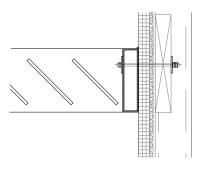

### **SECTION DETAIL**

End

WALL MOUNT DETAIL

Cantilevered Sunshade Canopy Connection with EIFS Wall