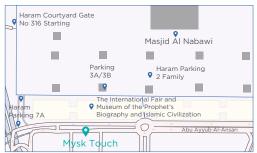

### Location:

At the southern area of Masjid Al Nabawi, the hotel has direct access to the Al Masjid Al Nabawi through Al Hijra & Quba gates. The hotel has direct access to The International Fair and Museum of the Prophet's Biography and Islamic Civilization. Walking distance to Madinah Dates market, Bilal Mosque and other cultural attractions.

Opposite Al Rawdah Al Shareefah 2767 Bani Khidrah District Al Madinah, Al Munawwarah 42311 Kindgdom of Saudi Arabia