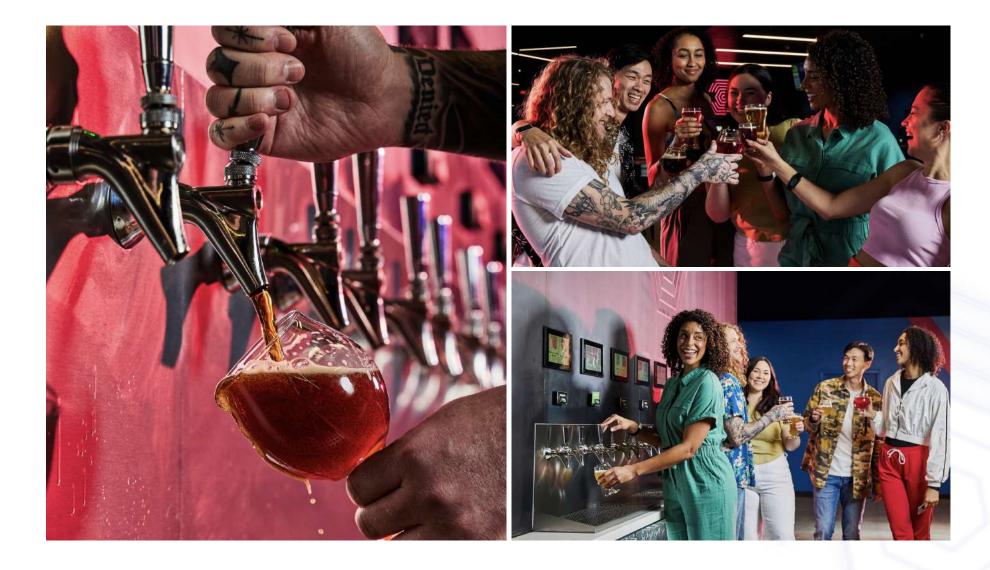

## SELF POUR TAP WALL

## (PRICED BY THE OUNCE)

Our self-serve tap wall is a great experience for the over 21 crowd in your party! They can choose from an awesome curated selection of 20 Craft Beers, Ciders, and delicious Margaritas. It's a great chance to sample and be your own bartender!