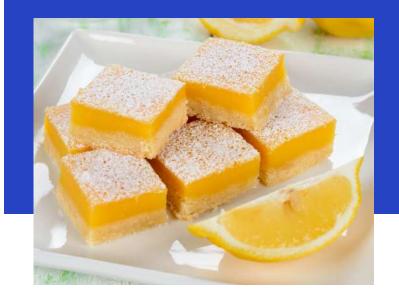

#### Lemon Bars

The perfect to treat to compliment your meal. 20 bars per add-on.