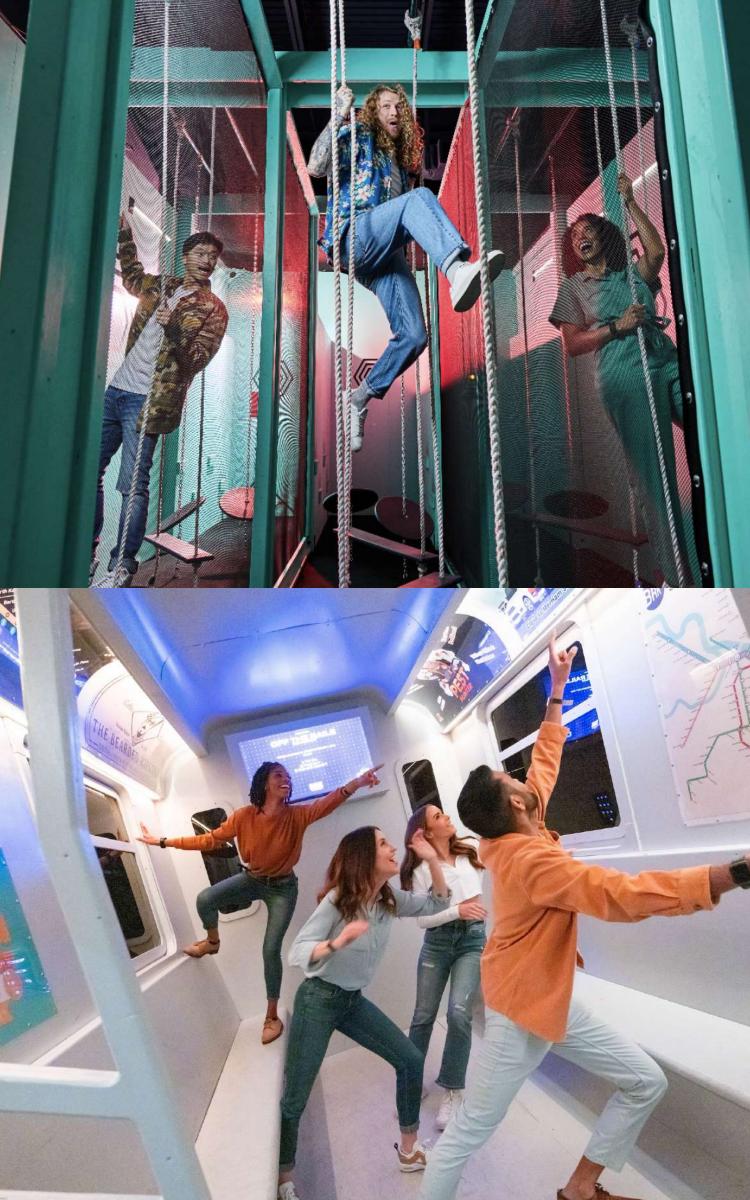

contracted. Menu portions are finite and will not be replenished. Additional charges will apply if more food is requested, and extra portions are subject to availability.









## SELF POUR TAP WALL

## (PRICED BY THE OUNCE)

Our self-serve tap wall is a great experience for the over 21 crowd in your party! They can choose from an awesome curated selection of 20 Craft Beers, Ciders, and delicious Margaritas. It's a great chance to sample and be your own bartender!







×

Х

Add a thrilling touch to your event with our exclusive trophies, and turn up the excitement! Including trophies in your package not only heightens the fun but also instills a spirited sense of competition among participants.

## **TEAM TROPHIES**

X

### \$74.99 per set



Х

×

×

## OR CALL US (913) 948-5800