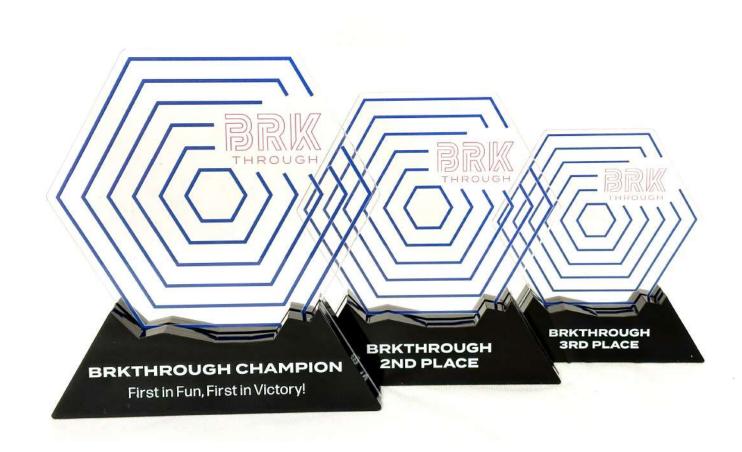

×

Х

Add a thrilling touch to your event with our exclusive trophies, and turn up the excitement! Including trophies in your package not only heightens the fun but also instills a spirited sense of competition among participants.

## **TEAM TROPHIES**

X

### \$74.99 per set

Х

×

×