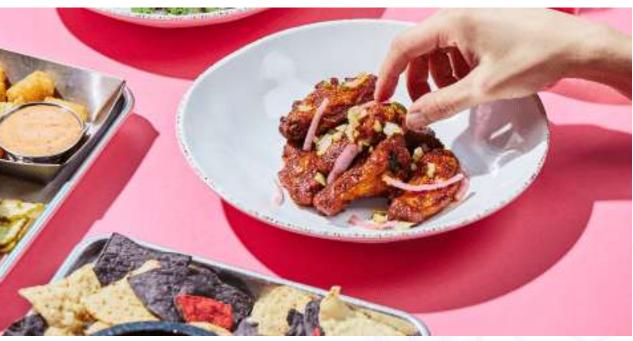

#### Wings

Korean BBQ with sesame seeds and green onion or Buffalo sauce with dill pickles and pickled onion.