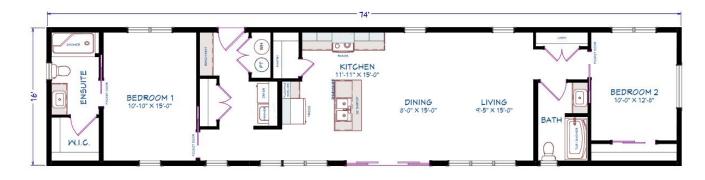

### The Monarch 2 BEDROOMS • 2 BATHROOMS • 74' X 16'

2 BEDROOMS, 2 BATHROOMS 1184 SQ FT

MAPLE LEAF + HOMES

BUILT BY -

## The Monarch HOME SPECIFICATIONS • 74' X 16'

This stunning 2 bedroom, 2 bathroom mini home is designed to entertain with ease. The butterfly roof design allows for a high sloped ceiling and large windows throughout the entire home. It's main living area offers a full sized dining room, spacious living area, stunning kitchen and large patio doors to lead onto your deck. This home is sure to leave a lasting impression.