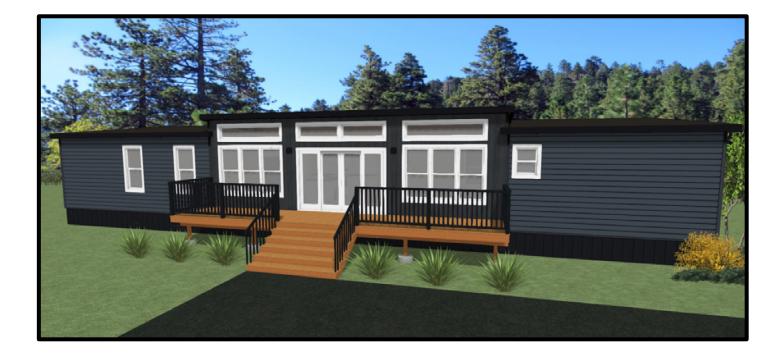

## The Monarch HOME SPECIFICATIONS • 74' X 16'

This stunning 2 bedroom, 2 bathroom mini home is designed to entertain with ease. The butterfly roof design allows for a high sloped ceiling and large windows throughout the entire home. It's main living area offers a full sized dining room, spacious living area, stunning kitchen and large patio doors to lead onto your deck. This home is sure to leave a lasting impression.

#### Exterior:

- ✓ Butterfly Roof Style
- ✓ R22 Wall Insulation / R31 Floor Insulation / R50 Roof Insulation
- ✓ Upgraded Exterior Lights T/O Colour "Black"
- ✓ Upgrade Vinyl Siding Colour "Saphire Blue"
- ✓ Board and Batten Vinyl Siding Colour "Gunmetal"
- ✓ Custom White Windows by Kholtech Windows & Entrance Systems White 3 ½" Exterior Trim
- ✓ 4 Panel Kohltech Sliding Patio door Colour White with Sliding Screen Door
- ✓ Black Soffit and Fascia
- ✓ Custom 3 Window Atriums