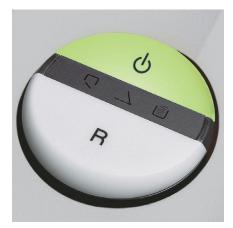

#### **EASY-SWITCH**

Ease of operation: intelligent multifunction switch element with integrated optical signals indicating the operational status. Additional "emergency switch" function.