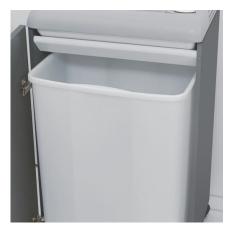

#### **CONVENIENT SHRED BIN**

The environmentally-friendly shred bin can be removed easily and cleanly from the cabinet. The bin can be used with or without disposible shred bag.