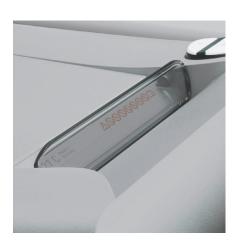

#### PATENTED SAFETY FLAP

Extremely safe: electronically controlled safety flap in the feed opening to keep fingers, ties or other objects away from the cutting shafts.