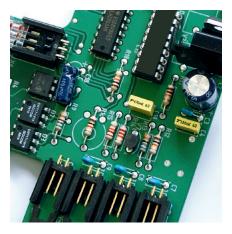

#### **AUTOMATIC FUNCTIONS**

Tried and tested: Reliable printed circuit board controlling all automatic functions of the shredder including the energy saving mode.