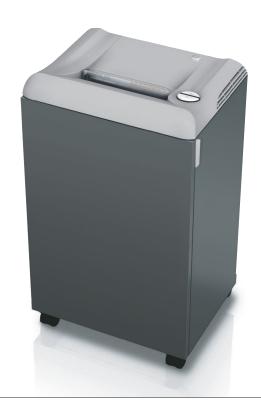

## EBA **2127**

max. 23 sheets

← 26 cm →

Our entry model in the category of office document shredders with 260 mm feed opening and a large shred bin capacity.

 Level P-2
 4 mm strip cut (S)

 Sheet capacity\*: 21-23 | 18-20

### Technical specifications

| Volume         | 100 litres (cabinet)        |
|----------------|-----------------------------|
|                | 75 litres (shred bin)       |
| Power          | 230 V / 50 Hz**             |
| Motor capacity | 580 Watt single phase motor |

| Dimensions | 870 x 500 x 377 mm (H x W x D) |
|------------|--------------------------------|
| Weight     | 30 kg / 30.5 kg (particle cut) |

#### **Product characteristics**

SPS – (Safety Protection System) package: patented, electronically controlled, transparent safety flap in the feed opening as additional safety element; EASY-SWITCH – intelligent control element indicating the operational status of the shred-der with varying colour codes and back-lit symbols; automatic reverse and power cut-off (avoids paper jams); automatic stop if the shred bin is full; electronic door protection via a magnetic proximity switch; double motor protection; ZERO ENERGY standby mode: Complete, automatic disconnection from power supply after 15 minutes. Photo cell controlled automatic start and stop. High-quality, paper clip proof cutting shafts from special hardened steel with lifetime guarantee. Strip cut model suitable for shredding the most common CDs/DVDs. Quiet but powerful single phase motor. Fully closed gear box housing and durable gears. High-quality wooden cabinet, mobile on castors. Convenient environmentally-friendly shred bin (no disposable shred bags required).