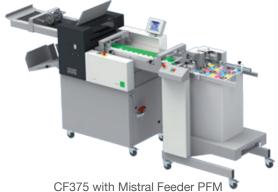

a. 2'790 x 680 x 1'320 mm*         |
| Weight                  | ca. 196 kg / 311 kg*                |
| Electrical connection   | 100-240 VAC, 50/60 Hz               |

<sup>\*</sup>CF375 with Mistral Feeder PFM

## TOUCHLINE CF375 supports the following common fold types:







letter fold









prepared for double parallel closed gate fold fold



Double sheet detection A professional ultrasonic double sheet detection system which offers a 100% control of all sheets running through the machine.



Two delivery sections
The delivery side consists
of two different output
levels. For creasing and
folding, the upper delivery
belt is used. For creasing
only the lower reception
tray.



Perforating device An online perforating device is available for the lower exit level as an option.







Contact us 1800 422 349 ebusiness@smartech-aust.com www.smartech-aust.com

<sup>\*\*</sup>Paper stocks depending on material quality