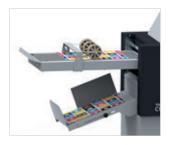

Two delivery sections
The delivery side consists
of two different output
levels. For creasing and
folding, the upper delivery
belt is used. For creasing
only the lower reception
tray.

Perforating device An online perforating device is available for the lower exit level as an option.