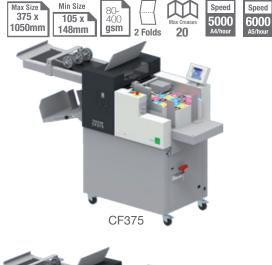

## **Technical Specifications Creasing & Folding**

| Feeder system s          | suction feeder                             |
|--------------------------|--------------------------------------------|
| Feeder capacity 1        | 80 mm / 660 mm*                            |
| Paper size minimum 1     | 05 x 148 mm                                |
| Paper size maximum 3     | 375 (370*) x 660 mm                        |
| 3                        | 375 (370*) x 1'050 mm with table extension |
| Paper stocks 8           | 30-400 gsm or max. 0.4 mm**                |
| Control panel to         | ouchscreen                                 |
| Double sheet detection u | ıltrasonic                                 |
| Creasing system N        | Multigraf Swingbar                         |
| Creasing styles 1        | creasing bar = 2 styles                    |
| Crease depths 3          | 3 automatic setups                         |
| Number of creases 2      | 20                                         |

| Minimum crease distance | 9 30 mm                             |
|-------------------------|-------------------------------------|
| Fold system             | Multigraf Pro-Knife                 |
| Number of folds         | 2                                   |
| Fold length minimum     | 30 mm                               |
| Fold length maximum     | 500 mm                              |
| Delivery belt length    | 820 mm                              |
| Reception tray height   | 120 mm                              |
| Speed                   | depending on job, up to 6'000 sh./h |
| Dimension               | ca. 1'820 x 610 x 1'320 mm          |
|                         | ca. 2'790 x 680 x 1'320 mm*         |
| Weight                  | ca. 196 kg / 311 kg*                |
| Electrical connection   | 100-240 VAC, 50/60 Hz               |