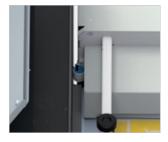

## TOUCHLINE CF375 supports the following common fold types:

letter fold

prepared for double parallel closed gate fold fold

Double sheet detection A professional ultrasonic double sheet detection system which offers a 100% control of all sheets running through the machine.