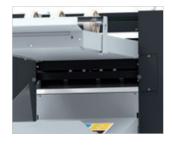

## **Technical Specifications Creasing & Folding**

| Feeder system s          | suction feeder                             |
|--------------------------|--------------------------------------------|
| Feeder capacity 1        | 80 mm / 660 mm*                            |
| Paper size minimum 1     | 05 x 148 mm                                |
| Paper size maximum 3     | 375 (370*) x 660 mm                        |
| 3                        | 375 (370*) x 1'050 mm with table extension |
| Paper stocks 8           | 30-400 gsm or max. 0.4 mm**                |
| Control panel to         | ouchscreen                                 |
| Double sheet detection u | ıltrasonic                                 |
| Creasing system N        | Multigraf Swingbar                         |
| Creasing styles 1        | creasing bar = 2 styles                    |
| Crease depths 3          | 3 automatic setups                         |
| Number of creases 2      | 20                                         |

| Minimum crease distance | 9 30 mm                             |
|-------------------------|-------------------------------------|
| Fold system             | Multigraf Pro-Knife                 |
| Number of folds         | 2                                   |
| Fold length minimum     | 30 mm                               |
| Fold length maximum     | 500 mm                              |
| Delivery belt length    | 820 mm                              |
| Reception tray height   | 120 mm                              |
| Speed                   | depending on job, up to 6'000 sh./h |
| Dimension               | ca. 1'820 x 610 x 1'320 mm          |
|                         | ca. 2'790 x 680 x 1'320 mm*         |
| Weight                  | ca. 196 kg / 311 kg*                |
| Electrical connection   | 100-240 VAC, 50/60 Hz               |

Two delivery sections
The delivery side consists
of two different output
levels. For creasing and
folding, the upper delivery
belt is used. For creasing
only the lower reception
tray.

Perforating device An online perforating device is available for the lower exit level as an option.