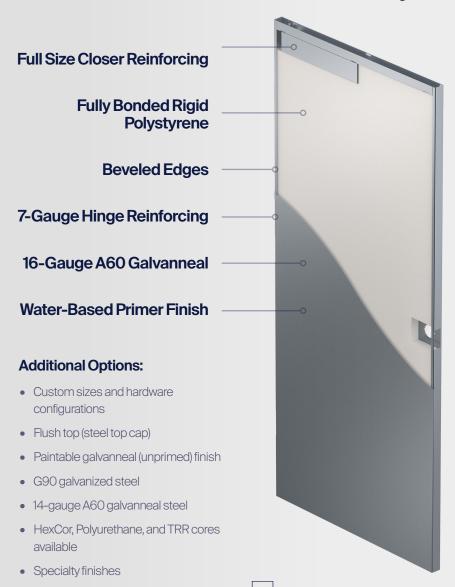

# **Delta** HD

Heavy-Duty Commercial Steel Doors



# **Delta** HD

# Heavy-duty design for demanding applications







STC 35\*

Security

Singles / Pairs

• Up to 3hr.

- Up to +/- 90psf
- Singles / Pairs



- R Value = 2.08 11.11
- U Value = 0.48 0.09

# △ Enhanced strength and durability

- Tested to 1,000,000 cycles (Level A)
- △ 10-year warranty



#### **Performance Tested**

Independently certified to meet the highest standards in performance for fire, severe weather and endurance testing, all backed by an unmatched factory warranty.

#### Sustainable Design

All door components are manufactured from environmentally responsible materials using the industry's most advanced manufacturing processes. LEED credits available for recycled content, indoor air quality, and regional sourcing.

### **Hardware Compatibility**

Compatible with all leading providers of security and access control systems, for both electrified and mechanical hardware.

## **Applicable Standards:**

- ANSI/BHMA A156.115
- ANSI A250.4 ANSI A250.8
- ASTM A653
- ANSI A250.10
- UL10B

- UL10C
- ASTM E2010
- ASTM E2074 CAN4S104
- ASTM E90
- ASTM E413

\*See specific