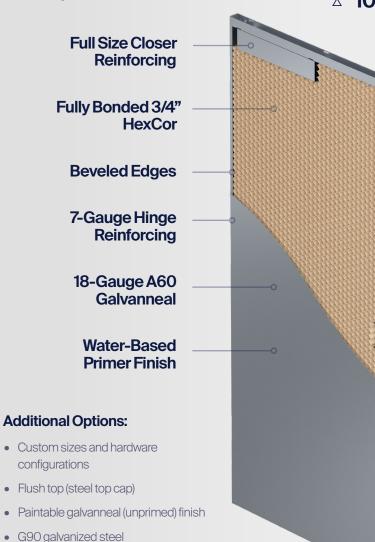

### **Premium non-insulated** steel doors

STC 36\*

- Up to 3hr. • Singles / Pairs
- **Hurricane\***
- Up to +/- 90psf
- Singles / Pairs

- R Value = 2.08 • U Value = 0.48
- △ Rust-inhibiting galvanneal steel
- Tested to 1,000,000 cycles (Level A)
- △ 10-year warranty