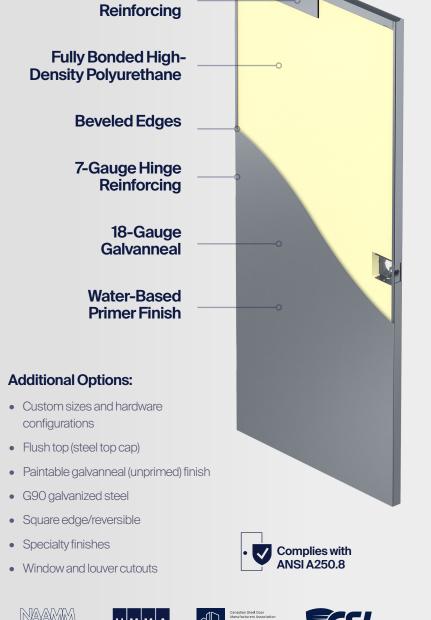

#### Sustainable Design

All door components are manufactured from environmentally responsible materials using the industry's most advanced manufacturing processes. LEED credits available for recycled content, indoor air quality, and regional sourcing.

#### **Applicable Standards:**

- ANSI/BHMA A156.115
- ANSI A250.4
- ANSI A250.8
- ASTM A653
- ANSI A250.10
- UL10B

DHì

- ASTM E2010
- ASTM E2074
- CAN4 S104
- ASTM E90
- ASTM E413

\*See specific listings for full details