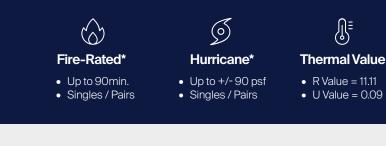

### Outstanding thermal performance and the highest R-Value available

чHн

STC 35\*

**Full Size Closer** 

<del>.</del> . .

Power Ready

A Rust-inhibiting galvanneal steel
A Tested to 1,000,000 cycles (Level A)
A 10-year warranty

#### **Performance Tested**

Independently certified to meet the highest standards in performance for fire, severe weather and endurance testing, all backed by an unmatched factory warranty.

#### **Applicable Standards:**

- ANSI/BHMA A156.115
- ANSI A250.4
- ANSI A250.8
- ASTM A653
- ANSI A250.10
- UL10B

DHì

- ASTM E2010
- ASTM E2074
- CAN4 S104
- ASTM E90
- ASTM E413

\*See specific listings for full details